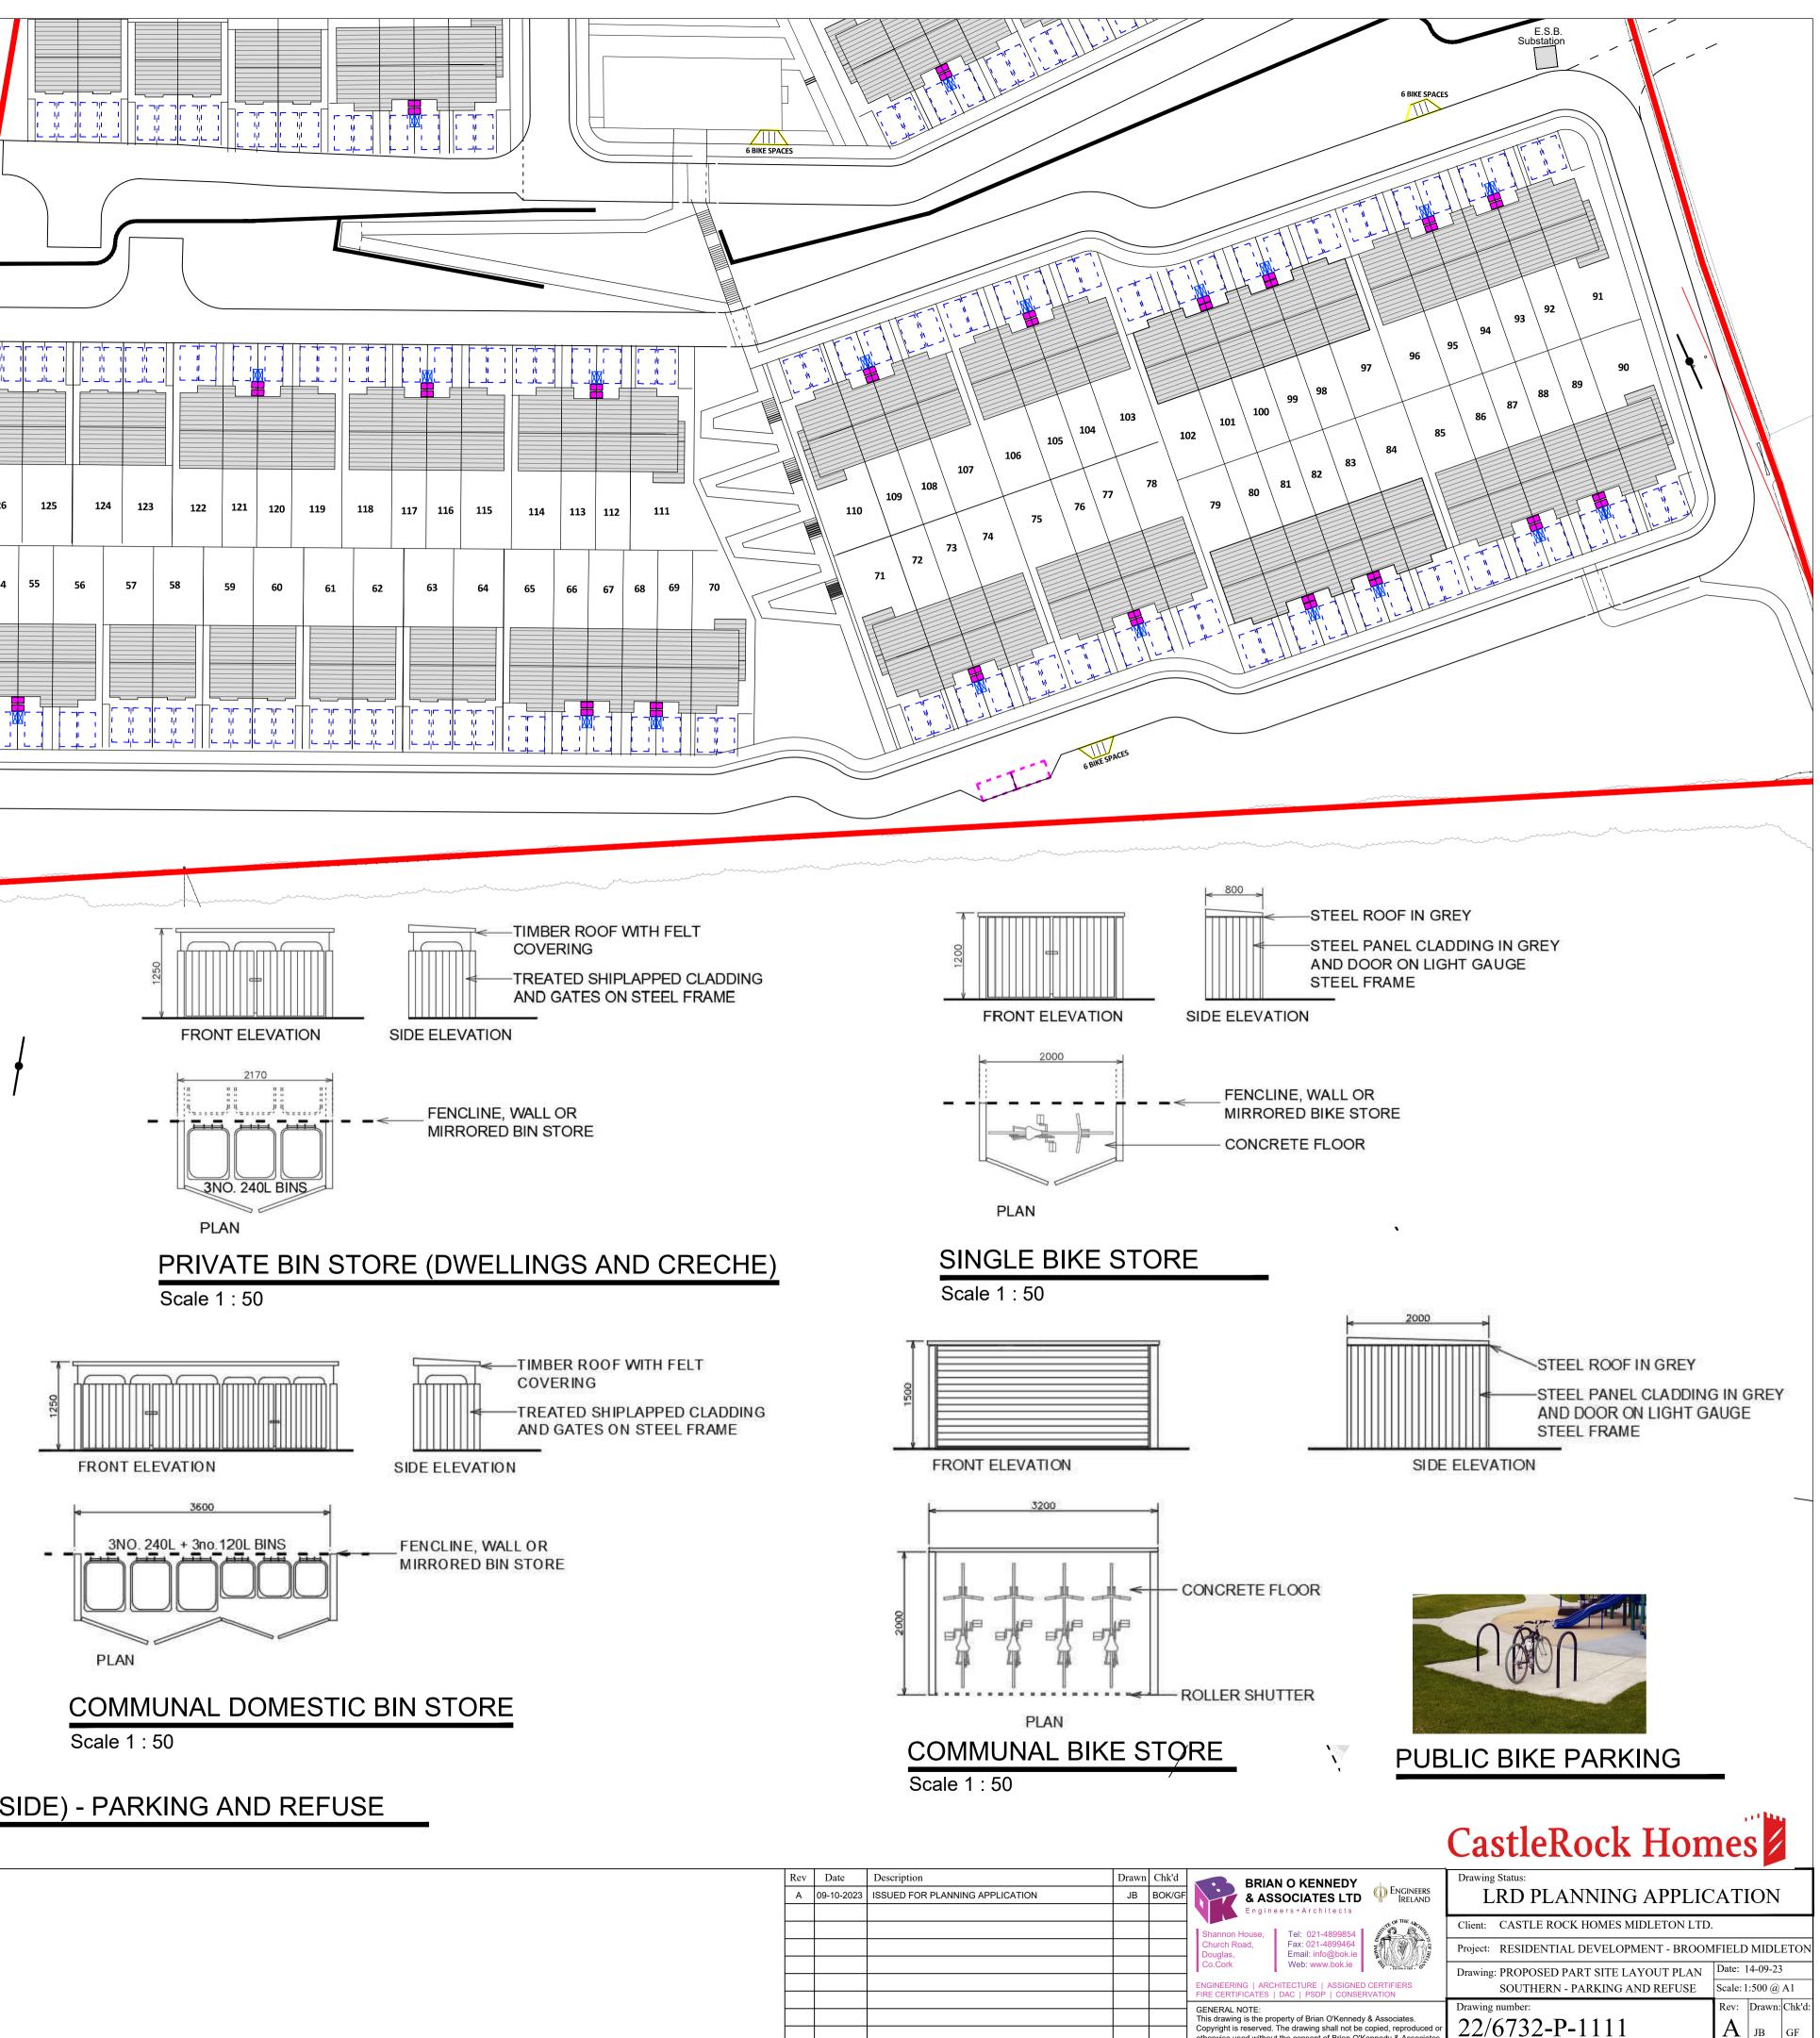

| VEHICLE PARKING LEGEND                                                                                                                                                                       | Parking Quality Assessment                                                                 |                                                               |                      |
|----------------------------------------------------------------------------------------------------------------------------------------------------------------------------------------------|--------------------------------------------------------------------------------------------|---------------------------------------------------------------|----------------------|
|                                                                                                                                                                                              | Private Car Parking Spaces<br>Quantity of type                                             | Spaces per Dwelling                                           | Total                |
|                                                                                                                                                                                              | 4 Bedroom Dwellings 22<br>3 Bedroom Dwellings 94                                           | 2<br>2                                                        | 44<br>188            |
| ROADSIDE GUEST/VISITOR PARKING SPACE                                                                                                                                                         | 2 Bedroom Dwellings 96<br>2 Bedroom Duplex Apartments 26                                   | 1                                                             | 96<br>26             |
|                                                                                                                                                                                              | 1 Bedroom Duplex Apartments 26<br>1 Bedroom Roadside Apartments 8                          | 0                                                             | 0                    |
| ROADSIDE GUEST/VISITOR DISABLED PARKING SPACE                                                                                                                                                | Total Units 272                                                                            | Total Private Spaces                                          | 354                  |
| PARKING RELATED TO CRECHE/COMMUNITY CENTRE                                                                                                                                                   | Roadside Car Parking Spaces                                                                |                                                               |                      |
| INCL 1NO. EV SPACE                                                                                                                                                                           |                                                                                            | Total Public Spaces<br>Total Roadside 'Residents Only Spaces' |                      |
| DROP OFF SPACE                                                                                                                                                                               |                                                                                            | Total Creche/Community Spaces<br>Total Roadside Spaces        | 7<br>32              |
|                                                                                                                                                                                              | Private Bicycle Parking Spaces                                                             |                                                               | <b>_</b>             |
| BICYCLE BIKE PARKING LEGEND                                                                                                                                                                  | Quantity of type<br>4 Bedroom Dwellings 22                                                 | Spaces per Dwelling<br>2 (more possible)                      | Total<br>44          |
| PRIVATE COVERED PARKING SPACE<br>1NO. SPACE                                                                                                                                                  | 3 Bedroom Dwellings   94     2 Bedroom Dwellings   96     3 Bedroom Dupley Apertments   36 | 2 (more possible)<br>1 (more possible)<br>1 (more possible)   | 188<br>96            |
|                                                                                                                                                                                              | 2 Bedroom Duplex Apartments261 Bedroom Duplex Apartments261 Bedroom Roadside Apartments8   | 1 (more possible)<br>1<br>1                                   | 26<br>26<br>8        |
| COMMUNAL COVERED PARKING SPACE<br>4NO. SPACES                                                                                                                                                | Total Units 272                                                                            | Total Private Spaces                                          | °<br>388             |
| PARKING BAY FOR PUBLIC USE                                                                                                                                                                   | Public Bicycle Parking Spaces                                                              | Total Public Spaces                                           | 44                   |
| NOTE: LEGEND RELATES TO APARTMENTS OR PUBLIC AREAS ONLY.                                                                                                                                     |                                                                                            | Total Public spaces                                           | 44                   |
| DWELLINGS HAVE AVAILABLE SPACE IN REAR GARDENS FOR<br>BICYCLE STORAGE                                                                                                                        |                                                                                            |                                                               |                      |
|                                                                                                                                                                                              | NOTE:                                                                                      |                                                               |                      |
| REFUSE STORAGE LOCATIONS                                                                                                                                                                     |                                                                                            | APING DETAILS ARE                                             | 53                   |
| PRIVATE COVERED DOMESTIC BIN STORAGE                                                                                                                                                         |                                                                                            | AWINGS PREPARED B'<br>SIGN AND BOK ENGINE                     |                      |
| COMMUNAL COVERED BIN STORAGE                                                                                                                                                                 |                                                                                            |                                                               |                      |
|                                                                                                                                                                                              |                                                                                            |                                                               |                      |
| NOTE: LEGEND RELATES TO APARTMENTS AND DWELLINGS<br>WITH NO SIDE ACCESS ONLY.                                                                                                                |                                                                                            |                                                               |                      |
| PINK SYMBOL IS EXAGGERATED SCALE ON PLAN FOR<br>CLARITY ON DRAWING.                                                                                                                          |                                                                                            |                                                               |                      |
| DWELLINGS WITH SIDE ACCESS HAVE AVAILABLE SPACE IN<br>REAR GARDENS FOR REFUSE STORAGE                                                                                                        |                                                                                            |                                                               |                      |
|                                                                                                                                                                                              |                                                                                            |                                                               |                      |
|                                                                                                                                                                                              |                                                                                            |                                                               |                      |
|                                                                                                                                                                                              |                                                                                            |                                                               | E.S.B.<br>Substation |
|                                                                                                                                                                                              |                                                                                            |                                                               |                      |
|                                                                                                                                                                                              |                                                                                            |                                                               |                      |
|                                                                                                                                                                                              |                                                                                            |                                                               |                      |
|                                                                                                                                                                                              |                                                                                            |                                                               |                      |
|                                                                                                                                                                                              |                                                                                            | 34 35 36 37                                                   | 38                   |
|                                                                                                                                                                                              |                                                                                            |                                                               |                      |
|                                                                                                                                                                                              |                                                                                            |                                                               |                      |
|                                                                                                                                                                                              |                                                                                            |                                                               |                      |
|                                                                                                                                                                                              |                                                                                            |                                                               |                      |
|                                                                                                                                                                                              |                                                                                            |                                                               |                      |
|                                                                                                                                                                                              |                                                                                            |                                                               |                      |
|                                                                                                                                                                                              |                                                                                            |                                                               |                      |
|                                                                                                                                                                                              |                                                                                            |                                                               |                      |
|                                                                                                                                                                                              |                                                                                            |                                                               |                      |
|                                                                                                                                                                                              |                                                                                            |                                                               |                      |
|                                                                                                                                                                                              |                                                                                            |                                                               |                      |
| 4 BIKE SPACES                                                                                                                                                                                |                                                                                            |                                                               |                      |
|                                                                                                                                                                                              |                                                                                            |                                                               |                      |
|                                                                                                                                                                                              |                                                                                            |                                                               |                      |
|                                                                                                                                                                                              | ~~~~~~~~~~~~~~~~~~~~~~~~~~~~~~~~~~~~~~~                                                    |                                                               |                      |
|                                                                                                                                                                                              |                                                                                            |                                                               |                      |
|                                                                                                                                                                                              |                                                                                            |                                                               | FFL: 30.29           |
|                                                                                                                                                                                              |                                                                                            |                                                               |                      |
|                                                                                                                                                                                              |                                                                                            |                                                               |                      |
|                                                                                                                                                                                              |                                                                                            |                                                               | FFL: 29.30           |
|                                                                                                                                                                                              |                                                                                            |                                                               |                      |
|                                                                                                                                                                                              |                                                                                            |                                                               |                      |
|                                                                                                                                                                                              |                                                                                            |                                                               | FFL: 28.30           |
|                                                                                                                                                                                              |                                                                                            | <b>1</b>                                                      |                      |
|                                                                                                                                                                                              |                                                                                            | PART SITE                                                     | PLAN (SOUTHERN       |
|                                                                                                                                                                                              |                                                                                            | Scale 1 : 500                                                 |                      |
| Notes:                                                                                                                                                                                       |                                                                                            | ~                                                             |                      |
| <ol> <li>This drawing is for the purpose of the stage<br/>indicated only If in doubt ask.</li> <li>Do not scale, figured dimensions only to be</li> </ol>                                    |                                                                                            |                                                               |                      |
| taken.<br>3. Engineer/Architect to be informed of any<br>discrepancies before work proceeds.                                                                                                 |                                                                                            |                                                               |                      |
| <ol> <li>Contractor to check all dimensions and<br/>conditions on site before commencing works.</li> <li>Drawing to be read in conjunction with<br/>surgest Building Resultations</li> </ol> |                                                                                            |                                                               |                      |
| current Building Regulations.<br>6. All components and materials to be installed<br>fully in accordance with manufacturers<br>instructions                                                   |                                                                                            |                                                               |                      |
| instructions.                                                                                                                                                                                |                                                                                            |                                                               |                      |