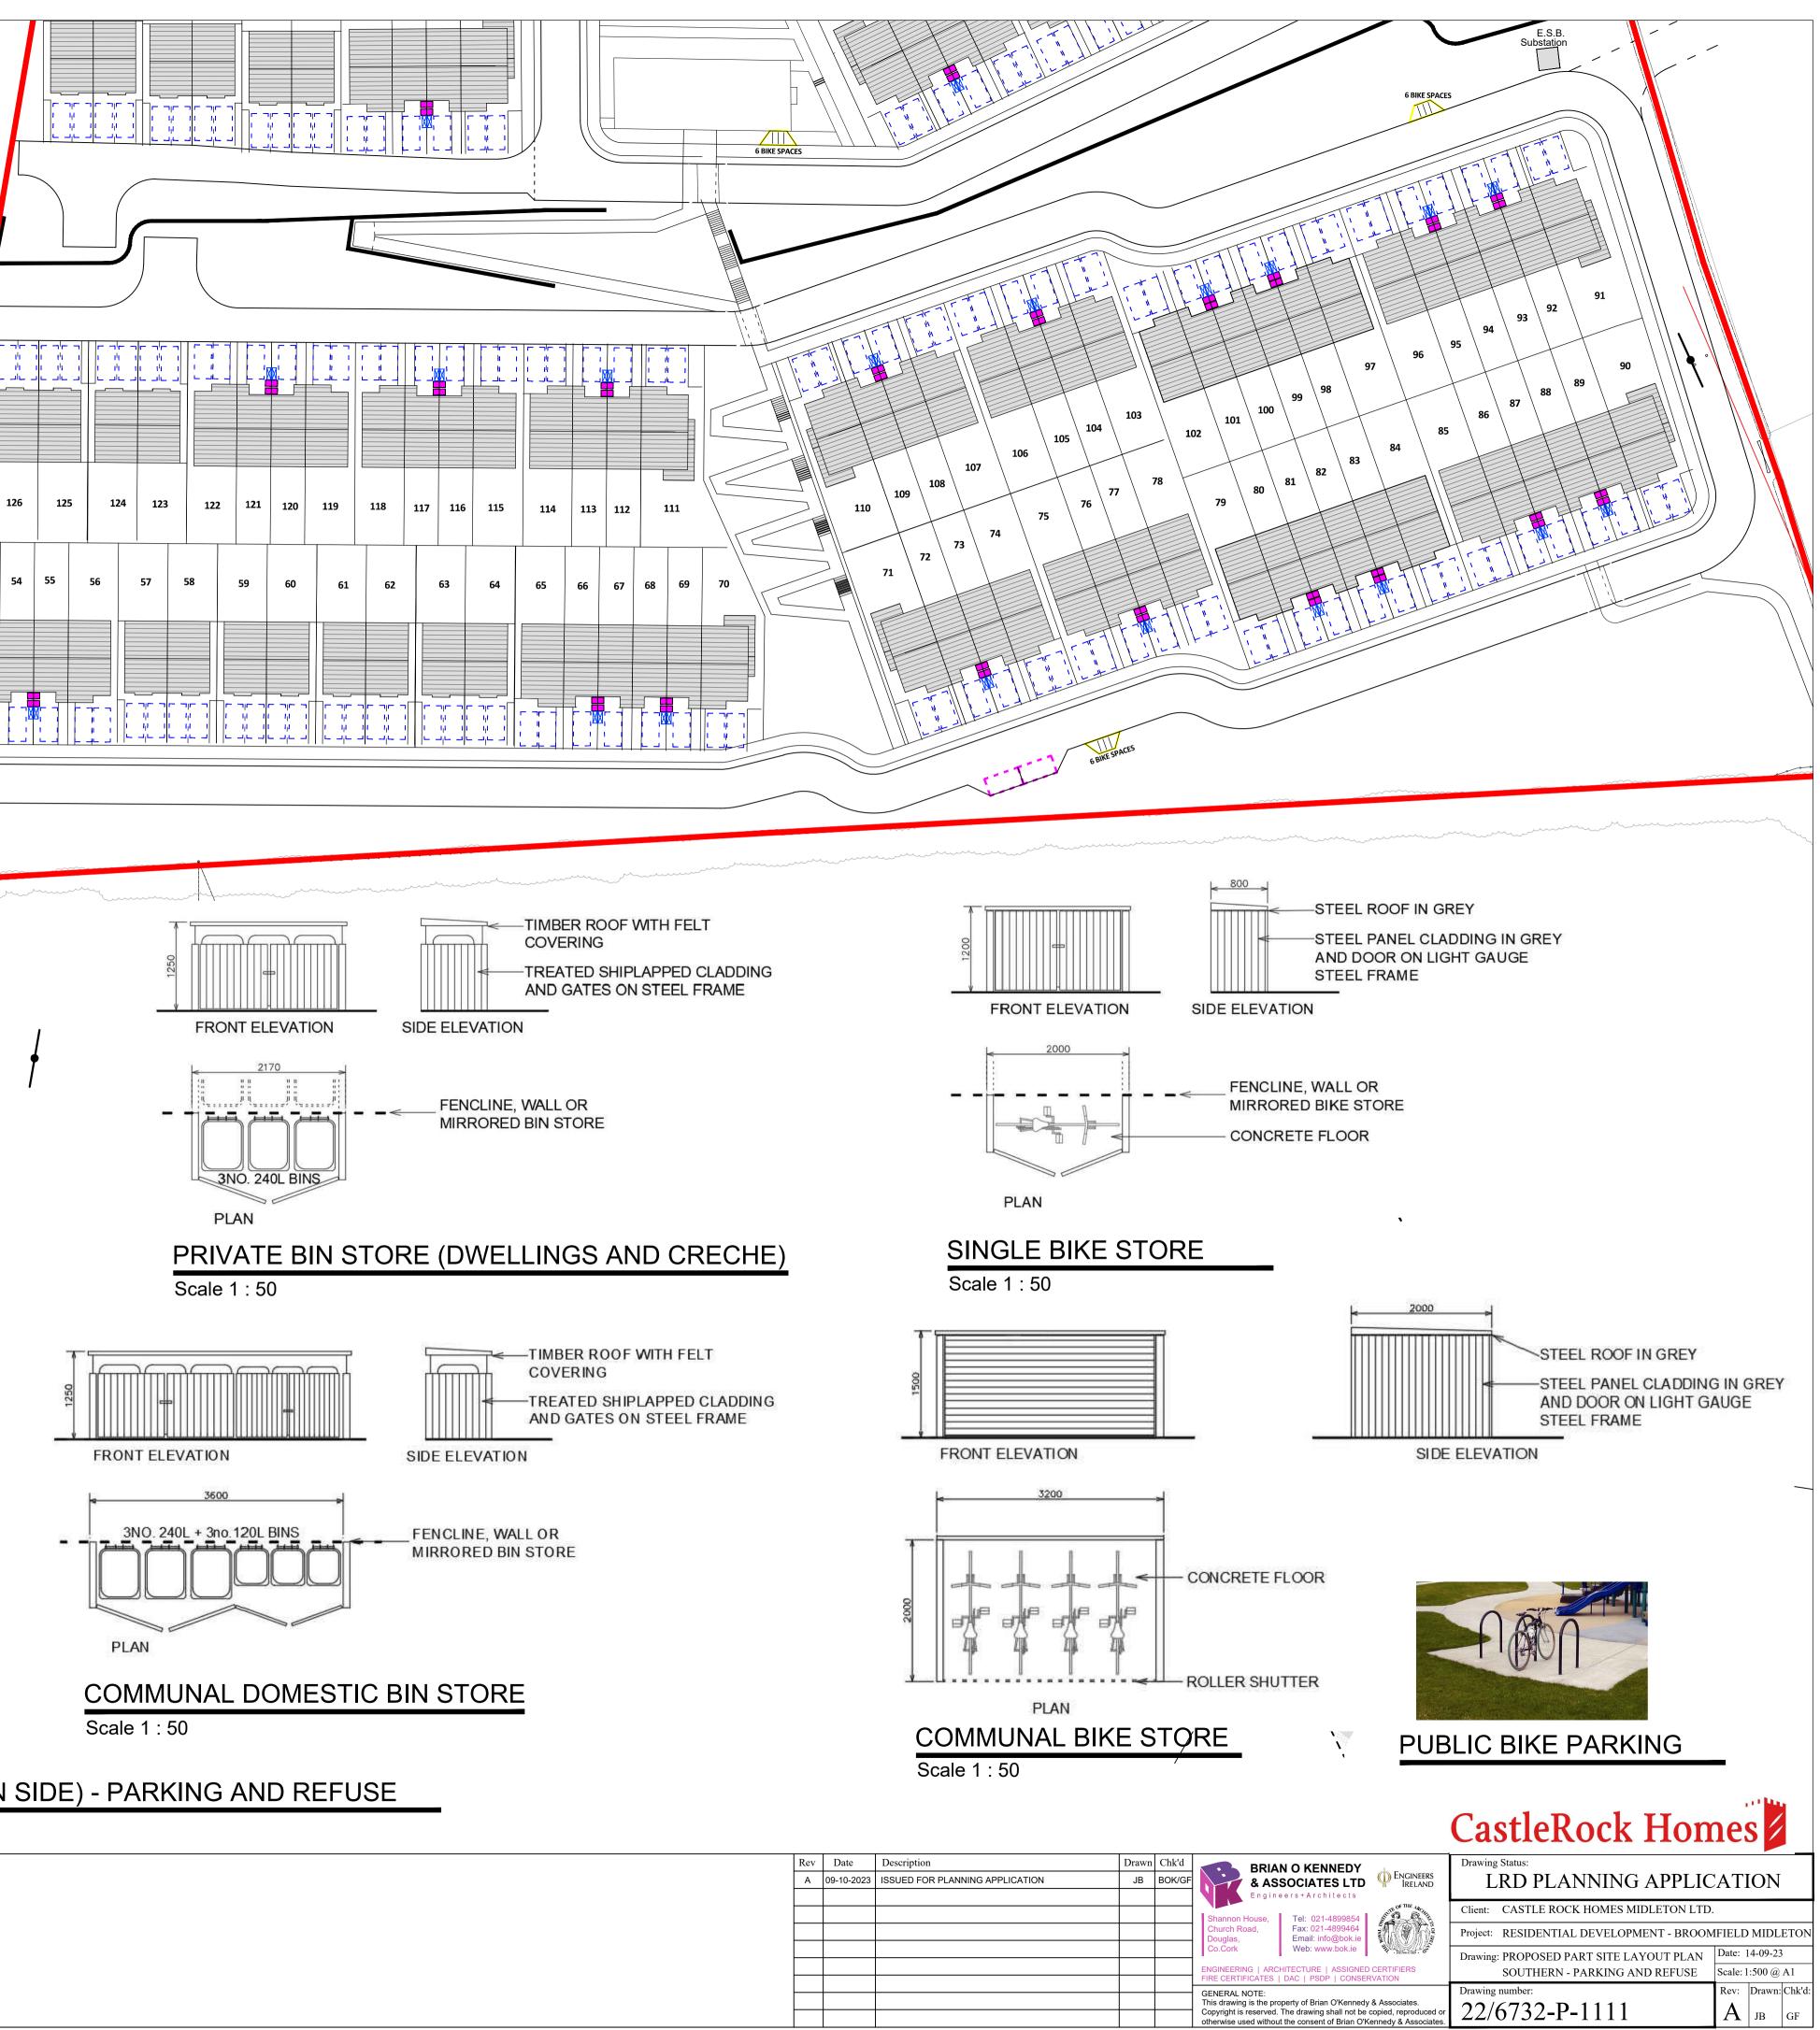

| VEHICLE PARKING LEGEND                                                                                                                                                                       | Parking Quality Assessment                                                                 |                                                               |                      |
|----------------------------------------------------------------------------------------------------------------------------------------------------------------------------------------------|--------------------------------------------------------------------------------------------|---------------------------------------------------------------|----------------------|
|                                                                                                                                                                                              | Private Car Parking Spaces<br>Quantity of type                                             | Spaces per Dwelling                                           | Total                |
|                                                                                                                                                                                              | 4 Bedroom Dwellings 22<br>3 Bedroom Dwellings 94                                           | 2<br>2                                                        | 44<br>188            |
| ROADSIDE GUEST/VISITOR PARKING SPACE                                                                                                                                                         | 2 Bedroom Dwellings 96<br>2 Bedroom Duplex Apartments 26                                   | 1                                                             | 96<br>26             |
|                                                                                                                                                                                              | 1 Bedroom Duplex Apartments 26<br>1 Bedroom Roadside Apartments 8                          | 0                                                             | 0                    |
| ROADSIDE GUEST/VISITOR DISABLED PARKING SPACE                                                                                                                                                | Total Units 272                                                                            | Total Private Spaces                                          | 354                  |
| PARKING RELATED TO CRECHE/COMMUNITY CENTRE                                                                                                                                                   | Roadside Car Parking Spaces                                                                |                                                               |                      |
| INCL 1NO. EV SPACE                                                                                                                                                                           |                                                                                            | Total Public Spaces<br>Total Roadside 'Residents Only Spaces' |                      |
| DROP OFF SPACE                                                                                                                                                                               |                                                                                            | Total Creche/Community Spaces<br>Total Roadside Spaces        | 7<br>32              |
|                                                                                                                                                                                              | Private Bicycle Parking Spaces                                                             |                                                               | <b>_</b>             |
| BICYCLE BIKE PARKING LEGEND                                                                                                                                                                  | Quantity of type<br>4 Bedroom Dwellings 22                                                 | Spaces per Dwelling<br>2 (more possible)                      | Total<br>44          |
| PRIVATE COVERED PARKING SPACE<br>1NO. SPACE                                                                                                                                                  | 3 Bedroom Dwellings   94     2 Bedroom Dwellings   96     3 Bedroom Dupley Apertments   36 | 2 (more possible)<br>1 (more possible)<br>1 (more possible)   | 188<br>96            |
|                                                                                                                                                                                              | 2 Bedroom Duplex Apartments261 Bedroom Duplex Apartments261 Bedroom Roadside Apartments8   | 1 (more possible)<br>1<br>1                                   | 26<br>26<br>8        |
| COMMUNAL COVERED PARKING SPACE<br>4NO. SPACES                                                                                                                                                | Total Units 272                                                                            | Total Private Spaces                                          | °<br>388             |
| PARKING BAY FOR PUBLIC USE                                                                                                                                                                   | Public Bicycle Parking Spaces                                                              | Total Public Spaces                                           | 44                   |
| NOTE: LEGEND RELATES TO APARTMENTS OR PUBLIC AREAS ONLY.                                                                                                                                     |                                                                                            | Total Public spaces                                           | 44                   |
| DWELLINGS HAVE AVAILABLE SPACE IN REAR GARDENS FOR<br>BICYCLE STORAGE                                                                                                                        |                                                                                            |                                                               |                      |
|                                                                                                                                                                                              | NOTE:                                                                                      |                                                               |                      |
| REFUSE STORAGE LOCATIONS                                                                                                                                                                     |                                                                                            | APING DETAILS ARE                                             | 53                   |
| PRIVATE COVERED DOMESTIC BIN STORAGE                                                                                                                                                         |                                                                                            | AWINGS PREPARED B'<br>SIGN AND BOK ENGINE                     |                      |
| COMMUNAL COVERED BIN STORAGE                                                                                                                                                                 |                                                                                            |                                                               |                      |
|                                                                                                                                                                                              |                                                                                            |                                                               |                      |
| NOTE: LEGEND RELATES TO APARTMENTS AND DWELLINGS<br>WITH NO SIDE ACCESS ONLY.                                                                                                                |                                                                                            |                                                               |                      |
| PINK SYMBOL IS EXAGGERATED SCALE ON PLAN FOR<br>CLARITY ON DRAWING.                                                                                                                          |                                                                                            |                                                               |                      |
| DWELLINGS WITH SIDE ACCESS HAVE AVAILABLE SPACE IN<br>REAR GARDENS FOR REFUSE STORAGE                                                                                                        |                                                                                            |                                                               |                      |
|                                                                                                                                                                                              |                                                                                            |                                                               |                      |
|                                                                                                                                                                                              |                                                                                            |                                                               |                      |
|                                                                                                                                                                                              |                                                                                            |                                                               | E.S.B.<br>Substation |
|                                                                                                                                                                                              |                                                                                            |                                                               |                      |
|                                                                                                                                                                                              |                                                                                            |                                                               |                      |
|                                                                                                                                                                                              |                                                                                            |                                                               |                      |
|                                                                                                                                                                                              |                                                                                            |                                                               |                      |
|                                                                                                                                                                                              |                                                                                            | 34 35 36 37                                                   | 38                   |
|                                                                                                                                                                                              |                                                                                            |                                                               |                      |
|                                                                                                                                                                                              |                                                                                            |                                                               |                      |
|                                                                                                                                                                                              |                                                                                            |                                                               |                      |
|                                                                                                                                                                                              |                                                                                            |                                                               |                      |
|                                                                                                                                                                                              |                                                                                            |                                                               |                      |
|                                                                                                                                                                                              |                                                                                            |                                                               |                      |
|                                                                                                                                                                                              |                                                                                            |                                                               |                      |
|                                                                                                                                                                                              |                                                                                            |                                                               |                      |
|                                                                                                                                                                                              |                                                                                            |                                                               |                      |
|                                                                                                                                                                                              |                                                                                            |                                                               |                      |
|                                                                                                                                                                                              |                                                                                            |                                                               |                      |
| 4 BIKE SPACES                                                                                                                                                                                |                                                                                            |                                                               |                      |
|                                                                                                                                                                                              |                                                                                            |                                                               |                      |
|                                                                                                                                                                                              |                                                                                            |                                                               |                      |
|                                                                                                                                                                                              | ~~~~~~~~~~~~~~~~~~~~~~~~~~~~~~~~~~~~~~~                                                    |                                                               |                      |
|                                                                                                                                                                                              |                                                                                            |                                                               |                      |
|                                                                                                                                                                                              |                                                                                            |                                                               | FFL: 30.29           |
|                                                                                                                                                                                              |                                                                                            |                                                               |                      |
|                                                                                                                                                                                              |                                                                                            |                                                               |                      |
|                                                                                                                                                                                              |                                                                                            |                                                               | FFL: 29.30           |
|                                                                                                                                                                                              |                                                                                            |                                                               |                      |
|                                                                                                                                                                                              |                                                                                            |                                                               |                      |
|                                                                                                                                                                                              |                                                                                            |                                                               | FFL: 28.30           |
|                                                                                                                                                                                              |                                                                                            | <b>1</b>                                                      |                      |
|                                                                                                                                                                                              |                                                                                            | PART SITE                                                     | PLAN (SOUTHERN       |
|                                                                                                                                                                                              |                                                                                            | Scale 1 : 500                                                 |                      |
| Notes:                                                                                                                                                                                       |                                                                                            | ~                                                             |                      |
| <ol> <li>This drawing is for the purpose of the stage<br/>indicated only If in doubt ask.</li> <li>Do not scale, figured dimensions only to be</li> </ol>                                    |                                                                                            |                                                               |                      |
| taken.<br>3. Engineer/Architect to be informed of any<br>discrepancies before work proceeds.                                                                                                 |                                                                                            |                                                               |                      |
| <ol> <li>Contractor to check all dimensions and<br/>conditions on site before commencing works.</li> <li>Drawing to be read in conjunction with<br/>surgest Building Resultations</li> </ol> |                                                                                            |                                                               |                      |
| current Building Regulations.<br>6. All components and materials to be installed<br>fully in accordance with manufacturers<br>instructions                                                   |                                                                                            |                                                               |                      |
| instructions.                                                                                                                                                                                |                                                                                            |                                                               |                      |