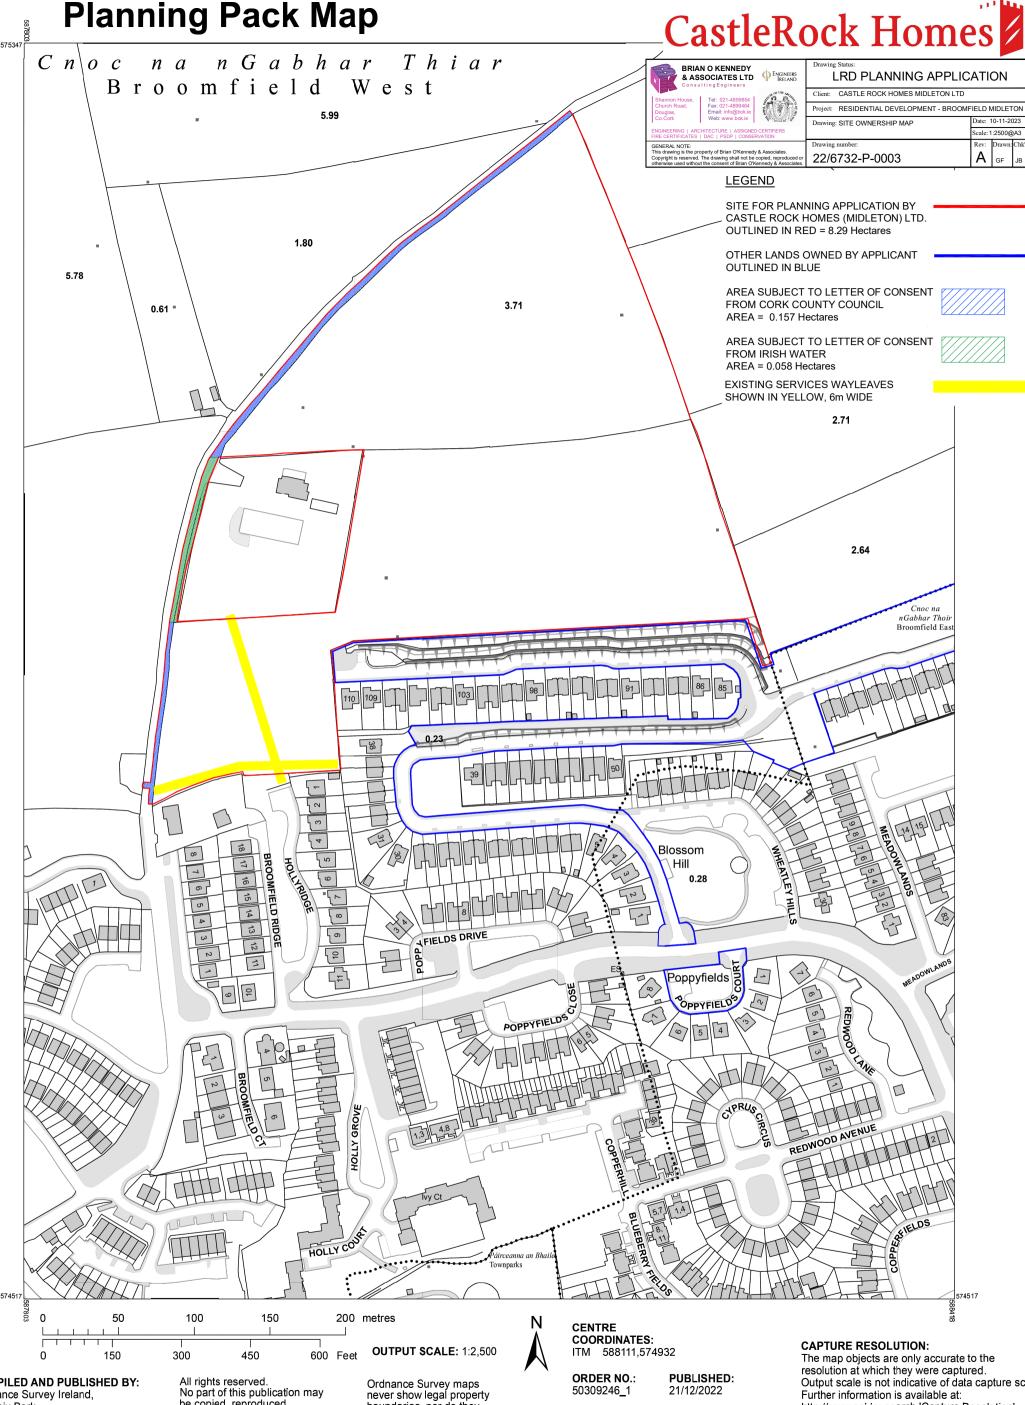

The representation on this map of a road, track or footpath is not evidence of the existence of a right of way.

boundaries, nor do they show ownership of physical features.

©Suirbhéireacht Ordanáis Éireann, 2022 1:2,500 ©Ordnance Survey Ireland, 2022 www.osi.ie/copyright

**MAP SHEETS: MAP SERIES:** 6342-B 6342-D 1:2,500 1:2,500 1:2,500 6343-A 6343-C

Output scale is not indicative of data capture scal http://www.osi.ie; search 'Capture Resolution'

http://www.osi.ie; search 'Large Scale Legend'