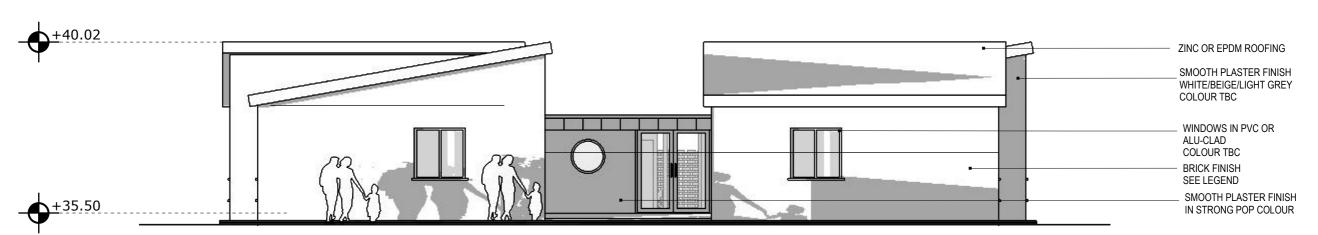

| OF THE ARCHI | PROJEC |
|--------------|--------|
|              | DRAWIN |

| ler.  | PROJECT | DEVELOPMENT AT BROOMFIELD MIDLETO                       | N  |
|-------|---------|---------------------------------------------------------|----|
| 100 m | DRAWING | CRECHE AND COMMUNITY BUILDING NORTH AND WEST ELEVATIONS | DF |

LRD PLANNING APPLICATION CASTLE ROCK HOMES MIDLETON LTD

ENGINEERS DRAWING NO. 22/6732-P-1481

Date Scale 27-09-23 1:100 @ A3

DRAWN/CK'D

JΒ

| RCHITECTS    | ENGINEERS  | ASSIGNED CERTIFIERS |  |
|--------------|------------|---------------------|--|
| IRE CERTIFIC | ATES   DAC | PSDP   CONSERVATION |  |