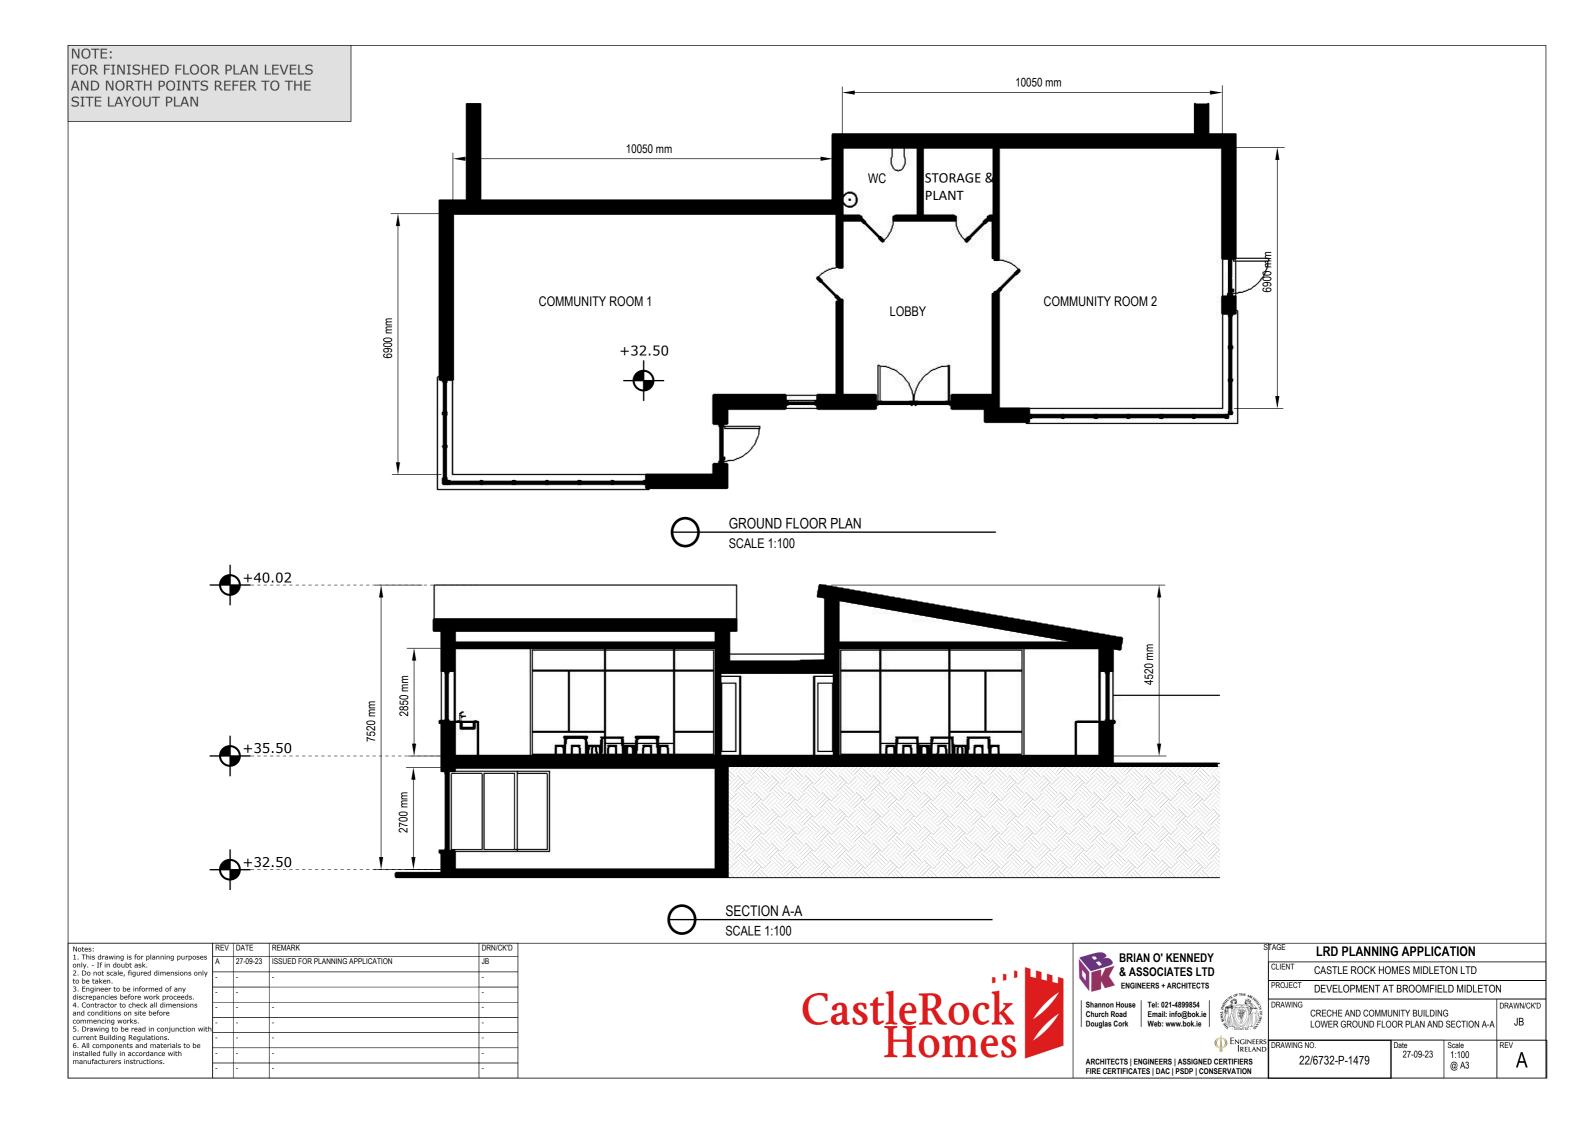

## PROPOSED LARGE RESIDENTIAL DEVELOPMENT AT BROOMFIELD WEST MIDLETON CO. CORK

CRECHE & COMMUNITY BUILDING [COVER PAGE - 3D VISUALISATION]

DRAWING NO: 22/6773-P-1478 DATE: 03-10-2023

NOTE: FOR FINISHED FLOOR PLAN LEVELS AND NORTH POINTS REFER TO THE SITE LAYOUT PLAN