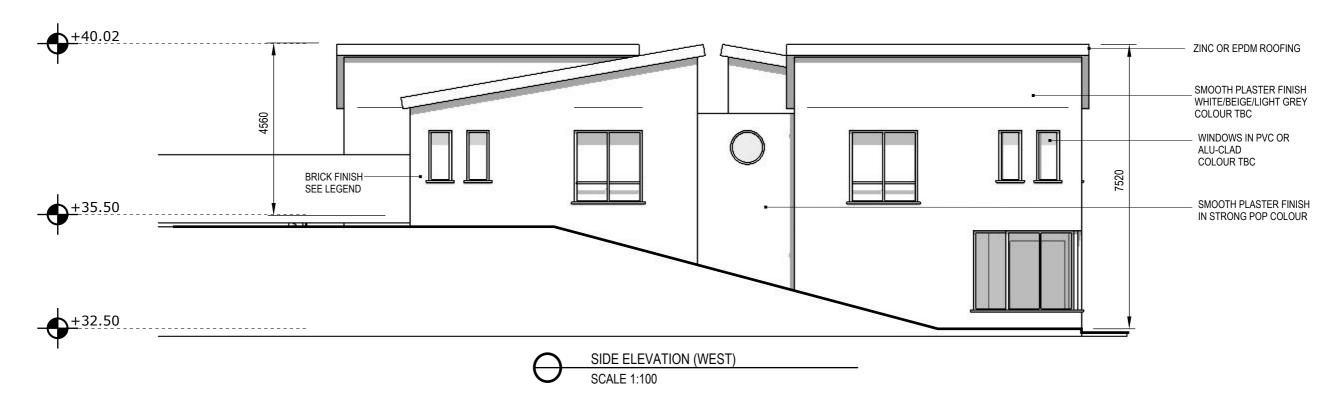

| OF THE ARCHI | PROJEC |
|--------------|--------|
|              | DRAWIN |

| ler.  | PROJECT | DEVELOPMENT AT BROOMFIELD MIDLETO                       | N  |
|-------|---------|---------------------------------------------------------|----|
| 100 m | DRAWING | CRECHE AND COMMUNITY BUILDING NORTH AND WEST ELEVATIONS | DF |

LRD PLANNING APPLICATION CASTLE ROCK HOMES MIDLETON LTD

ENGINEERS DRAWING NO. 22/6732-P-1481

Date Scale 27-09-23 1:100 @ A3

DRAWN/CK'D

JΒ

| RCHITECTS    | ENGINEERS  | ASSIGNED CERTIFIERS |  |
|--------------|------------|---------------------|--|
| IRE CERTIFIC | ATES   DAC | PSDP   CONSERVATION |  |