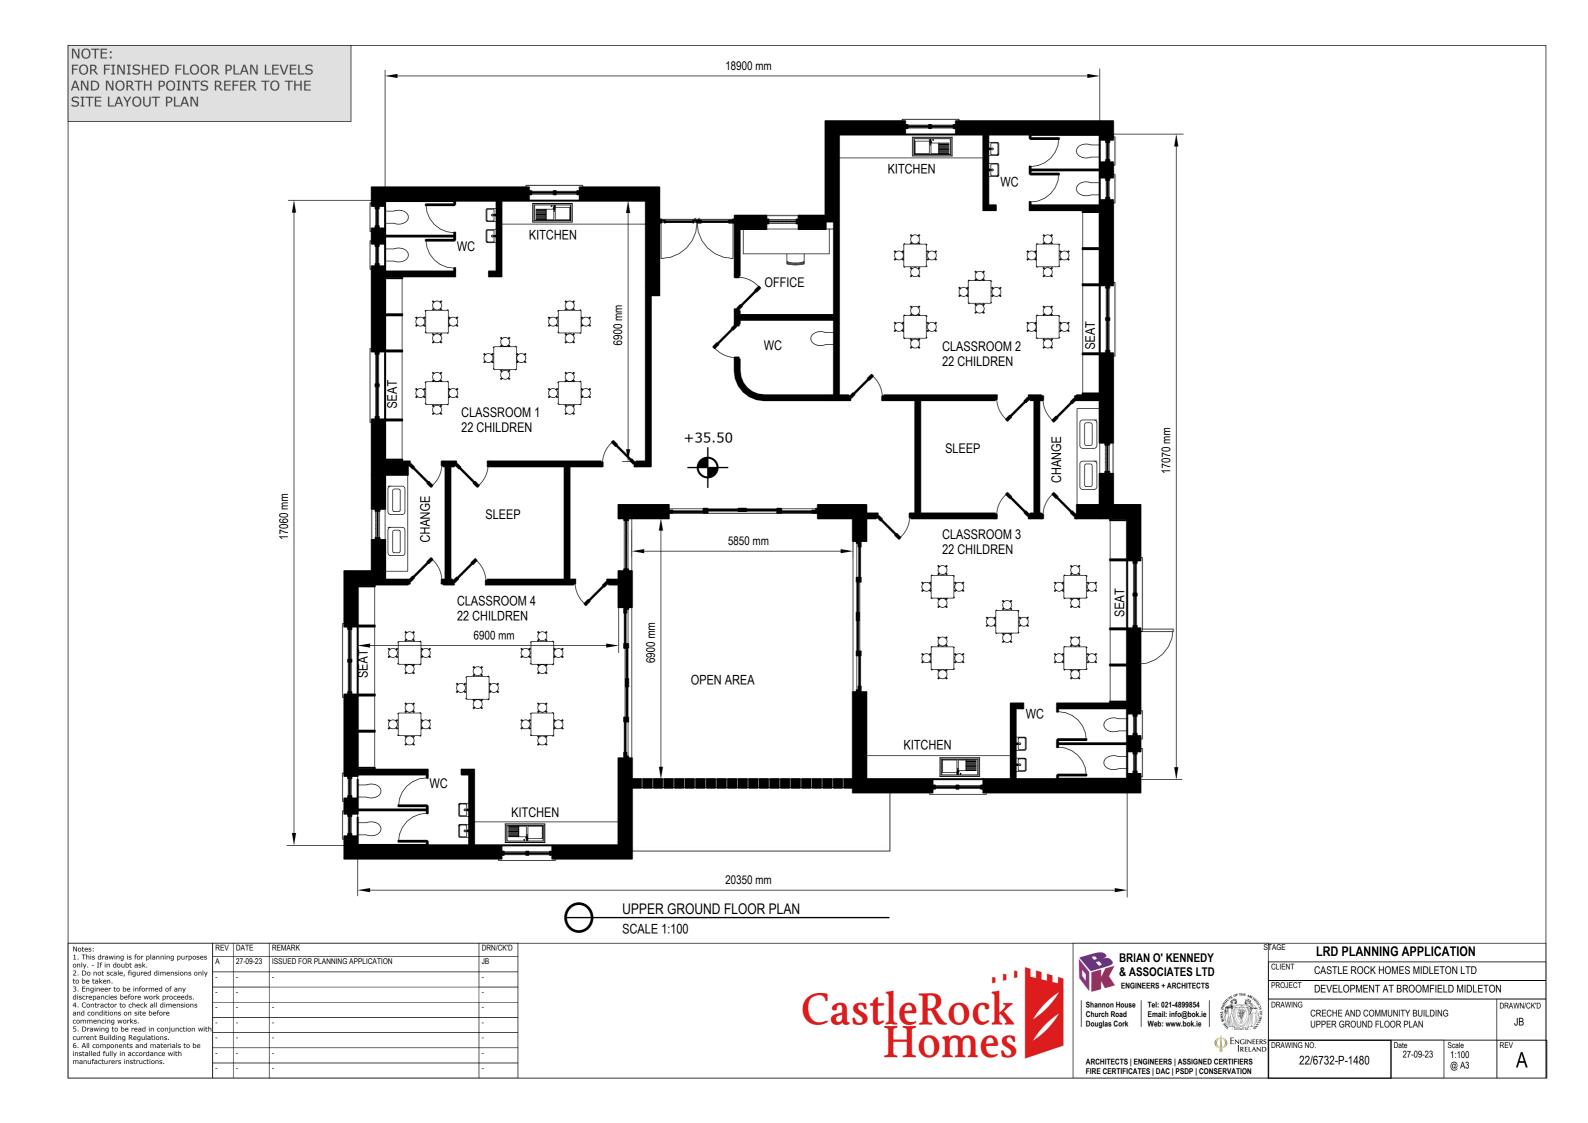

## PROPOSED LARGE RESIDENTIAL DEVELOPMENT AT BROOMFIELD WEST MIDLETON CO. CORK

CRECHE & COMMUNITY BUILDING [COVER PAGE - 3D VISUALISATION]

DRAWING NO: 22/6773-P-1478 DATE: 03-10-2023

NOTE: FOR FINISHED FLOOR PLAN LEVELS AND NORTH POINTS REFER TO THE SITE LAYOUT PLAN