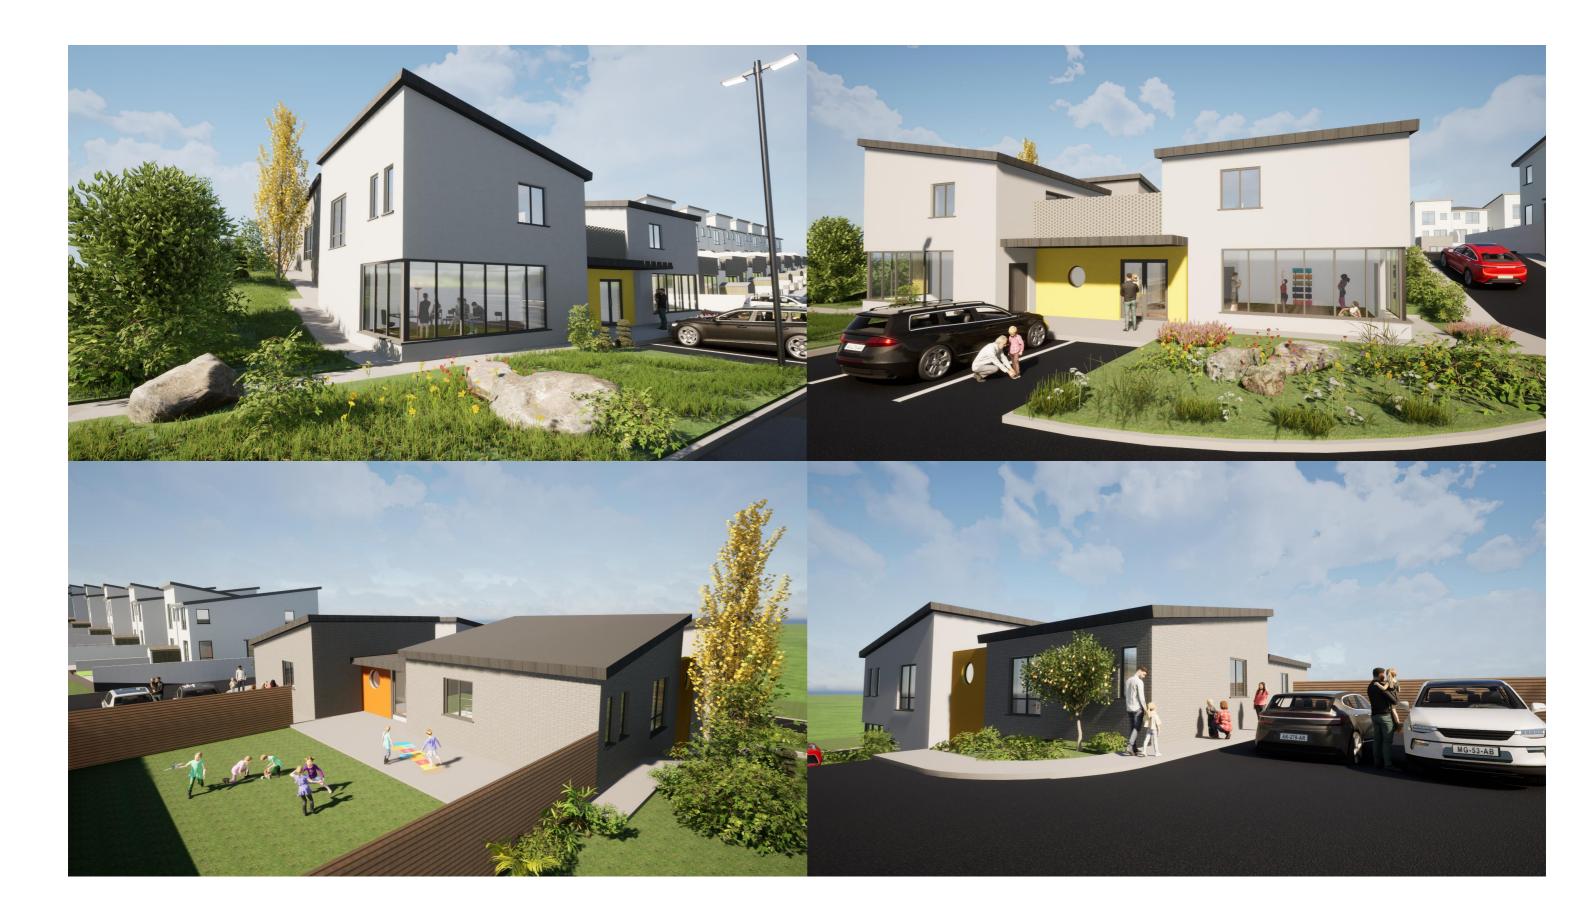

## PROPOSED LARGE RESIDENTIAL DEVELOPMENT AT BROOMFIELD WEST MIDLETON CO. CORK

CRECHE & COMMUNITY BUILDING [COVER PAGE - 3D VISUALISATION]

DRAWING NO: 22/6773-P-1478 DATE: 03-10-2023

NOTE: FOR FINISHED FLOOR PLAN LEVELS AND NORTH POINTS REFER TO THE SITE LAYOUT PLAN