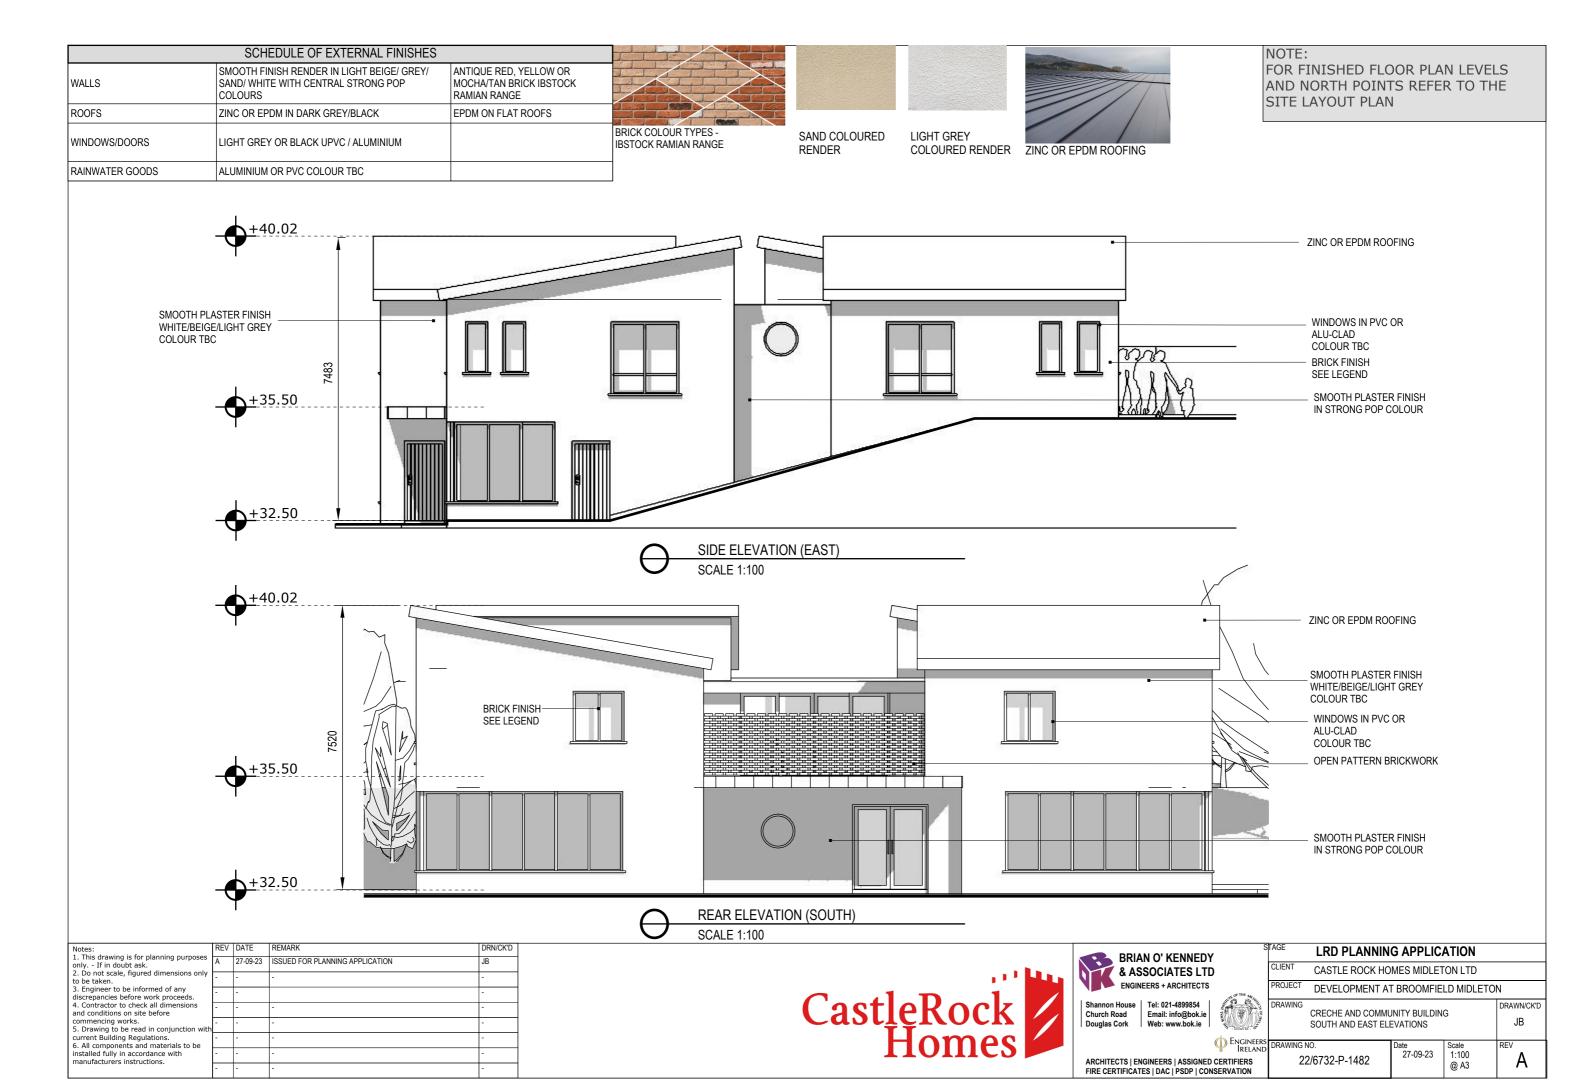

SAND COLOURED RENDER

LIGHT GREY

COLOURED RENDER ZINC OR EPDM ROOFING

| Notes:                                                                                   | REV | DATE     | REMARK                          | DRN/CK'D |
|------------------------------------------------------------------------------------------|-----|----------|---------------------------------|----------|
| This drawing is for planning purposes only If in doubt ask.                              | Α   | 27-09-23 | ISSUED FOR PLANNING APPLICATION | JB       |
| Do not scale, figured dimensions only to be taken.                                       | -   | -        | -                               | -        |
| <ol><li>Engineer to be informed of any<br/>discrepancies before work proceeds.</li></ol> |     | -        |                                 | -        |
| <ol> <li>Contractor to check all dimensions<br/>and conditions on site before</li> </ol> | -   | -        | -                               | -        |
| commencing works.  5. Drawing to be read in conjunction with                             | -   | -        | -                               | -        |
| current Building Regulations. 6. All components and materials to be                      | -   | -        | -                               | -        |
| installed fully in accordance with manufacturers instructions.                           | -   | -        | -                               | -        |
|                                                                                          | -   | -        | -                               | -        |

LRD PLANNING APPLICATION CASTLE ROCK HOMES MIDLETON LTD

ENGINEERS DRAWING NO. 22/6732-P-1481

Date Scale 27-09-23 1:100 @ A3

DRAWN/CK'D

JΒ

| RCHITECTS    | ENGINEERS  | ASSIGNED CERTIFIERS |  |
|--------------|------------|---------------------|--|
| IRE CERTIFIC | ATES   DAC | PSDP   CONSERVATION |  |