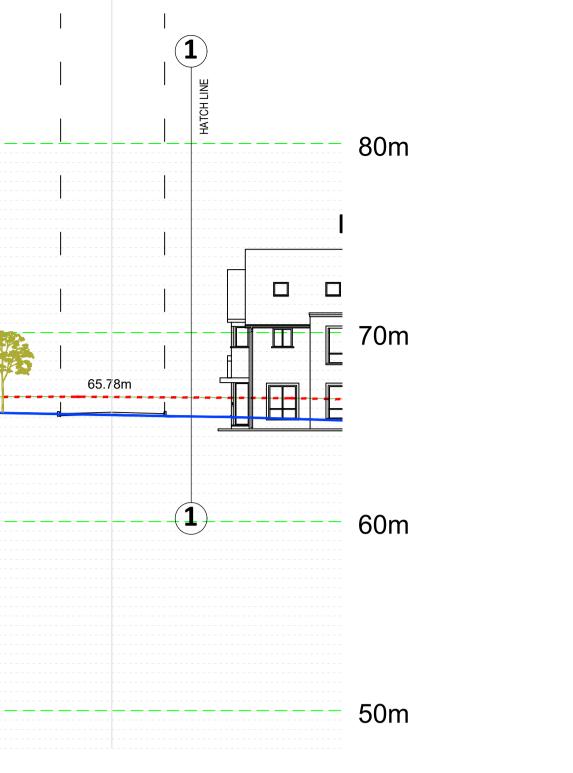

| 80m                                                                                                                                                                                                                                                                                                                                                                                               |                                                                                                                                                                                                          | BLOCK FFL<br>63.15m<br>K K K                |                                                                   | 6<br>E            | CK FFL<br>4.00m<br>D E | E          | LOCK FFL<br>64.70m<br>D D D |                   | BLOCK<br>65.4<br>E C |                                                                      |                                       |                 |
|---------------------------------------------------------------------------------------------------------------------------------------------------------------------------------------------------------------------------------------------------------------------------------------------------------------------------------------------------------------------------------------------------|----------------------------------------------------------------------------------------------------------------------------------------------------------------------------------------------------------|---------------------------------------------|-------------------------------------------------------------------|-------------------|------------------------|------------|-----------------------------|-------------------|----------------------|----------------------------------------------------------------------|---------------------------------------|-----------------|
| 50m                                                                                                                                                                                                                                                                                                                                                                                               |                                                                                                                                                                                                          |                                             |                                                                   | STREE<br>Scale 1  | ET ELEVATION           | B (part 1) |                             |                   |                      |                                                                      |                                       |                 |
| 80m - 1                                                                                                                                                                                                                                                                                                                                                                                           |                                                                                                                                                                                                          | CK FFL<br>I.90m<br>G H                      | BLOCK FFL<br>64.40m<br>A1 A1<br>IIIIIIIIIIIIIIIIIIIIIIIIIIIIIIIII | BLOC<br>63<br>H G | K FFL<br>.90m<br>G H   |            |                             | OCK FFL<br>62.50m | 62.83m               |                                                                      | BLOCK FFL<br>62.50m<br>J              |                 |
| <b>Som</b><br><b>Notes:</b><br>1. This drawing is for the prindicated only If in doubt<br>2. Do not scale, figured diritaten.<br>3. Engineer/Architect to be<br>discrepancies before work<br>4. Contractor to check all of<br>conditions on site before of<br>5. Drawing to be read in oc<br>current Building Regulation<br>6. All components and mat<br>fully in accordance with mainstructions. | purpose of the stage<br>t ask.<br>mensions only to be<br>e informed of any<br>< proceeds.<br>dimensions and<br>commencing works.<br>onjunction with<br>ons.<br>aterials to be installed<br>nanufacturers | EXISTING GRC<br>PROPOSED RC<br>SITE BOUNDAR | DAD LEVEL                                                         | STREE<br>Scale 1  | ET ELEVATION<br>: 200  | B (part 2) |                             |                   |                      | Rev         Date         D           A         09-10-2023         18 | escription<br>SSUED FOR PLANNING APPL | D.<br>ICATION J |