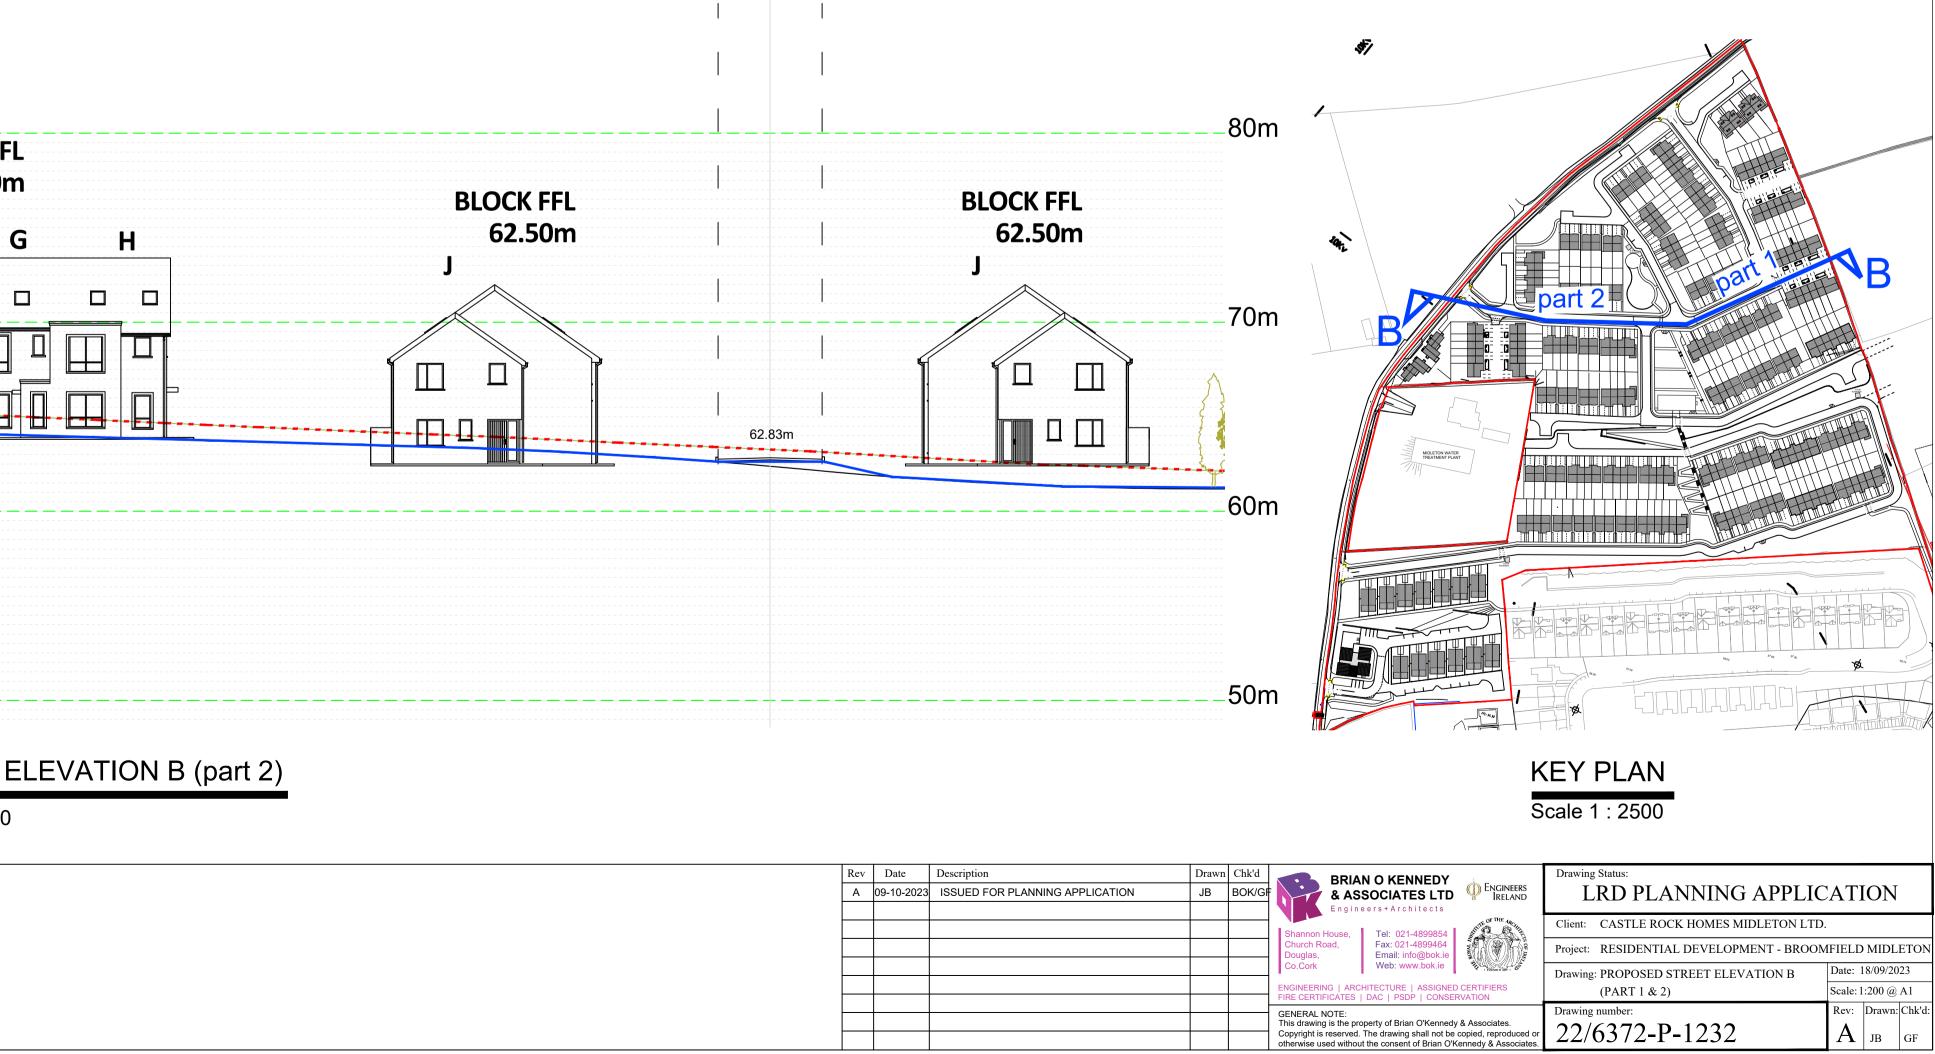

| 80m                                                                                                                                                                                                                                                                                                                                                                                               |                                                                                                                                                                                                          | BLOCK FFL<br>63.15m<br>K K K                |                                                                   | 6<br>E            | CK FFL<br>4.00m<br>D E | E          | LOCK FFL<br>64.70m<br>D D D |                   | BLOCK<br>65.4<br>E C |                                                                      |                                       |                 |
|---------------------------------------------------------------------------------------------------------------------------------------------------------------------------------------------------------------------------------------------------------------------------------------------------------------------------------------------------------------------------------------------------|----------------------------------------------------------------------------------------------------------------------------------------------------------------------------------------------------------|---------------------------------------------|-------------------------------------------------------------------|-------------------|------------------------|------------|-----------------------------|-------------------|----------------------|----------------------------------------------------------------------|---------------------------------------|-----------------|
| 50m                                                                                                                                                                                                                                                                                                                                                                                               |                                                                                                                                                                                                          |                                             |                                                                   | STREE<br>Scale 1  | ET ELEVATION           | B (part 1) |                             |                   |                      |                                                                      |                                       |                 |
| 80m - 1                                                                                                                                                                                                                                                                                                                                                                                           |                                                                                                                                                                                                          | CK FFL<br>I.90m<br>G H                      | BLOCK FFL<br>64.40m<br>A1 A1<br>IIIIIIIIIIIIIIIIIIIIIIIIIIIIIIIII | BLOC<br>63<br>H G | K FFL<br>.90m<br>G H   |            |                             | OCK FFL<br>62.50m | 62.83m               |                                                                      | BLOCK FFL<br>62.50m<br>J              |                 |
| <b>Som</b><br><b>Notes:</b><br>1. This drawing is for the prindicated only If in doubt<br>2. Do not scale, figured diritaten.<br>3. Engineer/Architect to be<br>discrepancies before work<br>4. Contractor to check all of<br>conditions on site before of<br>5. Drawing to be read in oc<br>current Building Regulation<br>6. All components and mat<br>fully in accordance with mainstructions. | purpose of the stage<br>t ask.<br>mensions only to be<br>e informed of any<br>< proceeds.<br>dimensions and<br>commencing works.<br>onjunction with<br>ons.<br>aterials to be installed<br>nanufacturers | EXISTING GRC<br>PROPOSED RC<br>SITE BOUNDAR | DAD LEVEL                                                         | STREE<br>Scale 1  | ET ELEVATION<br>: 200  | B (part 2) |                             |                   |                      | Rev         Date         D           A         09-10-2023         18 | escription<br>SSUED FOR PLANNING APPL | D.<br>ICATION J |