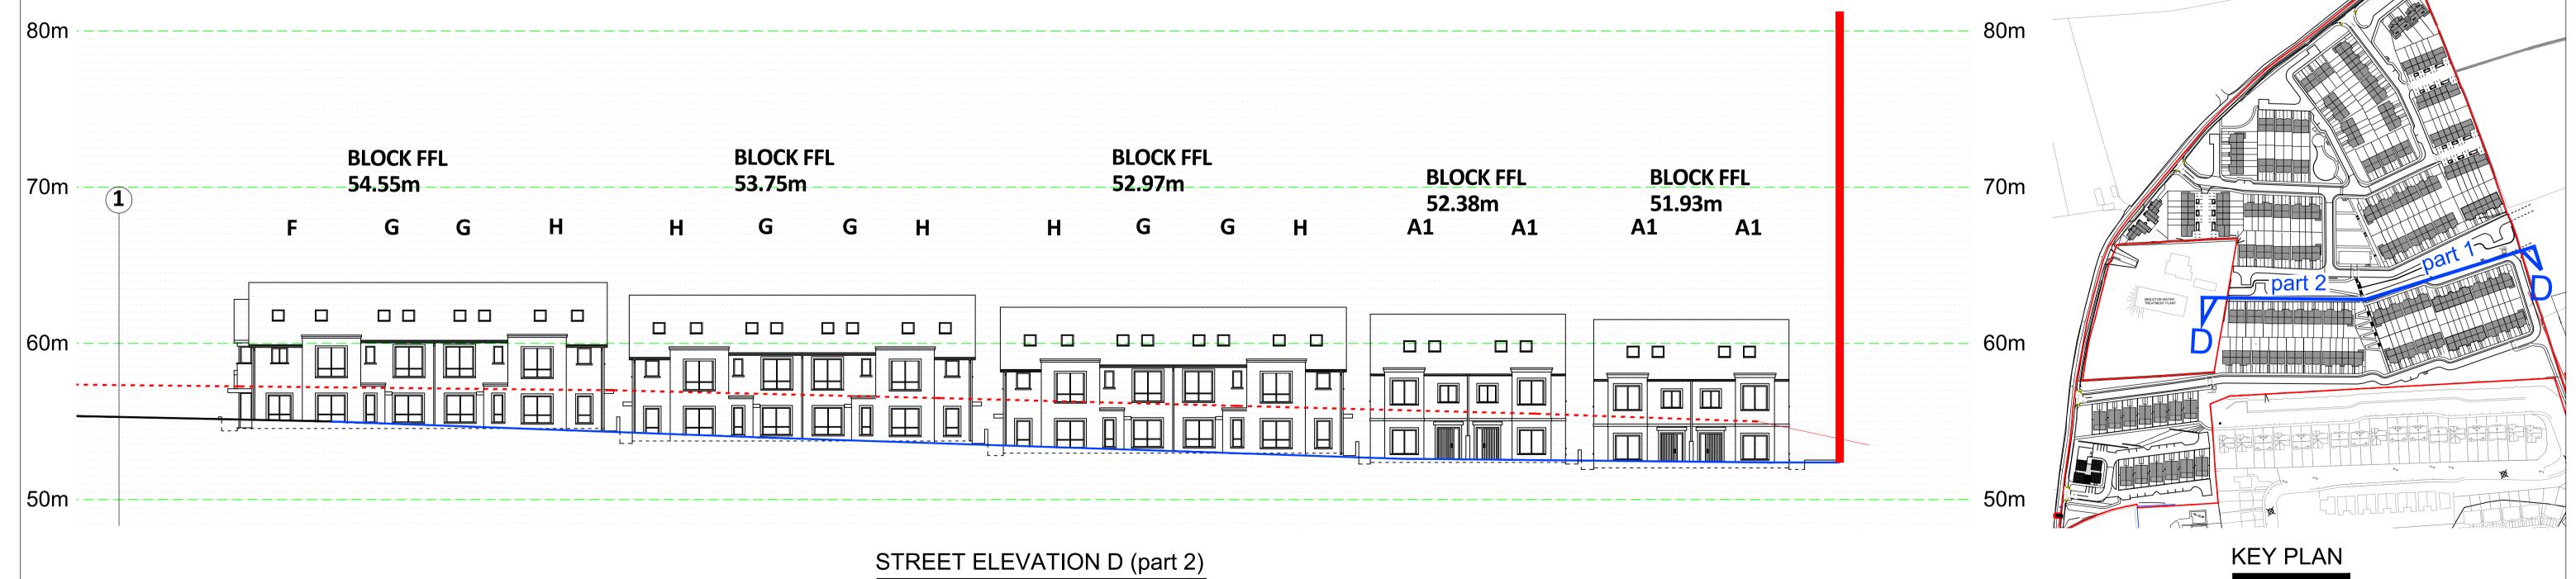

Drawing: PROPOSED STREET ELEVATION D Date: 03/01/2023 (PART 1 & 2) Scale: 1:200 @ A1 22/6372-P-1234 A JB GF