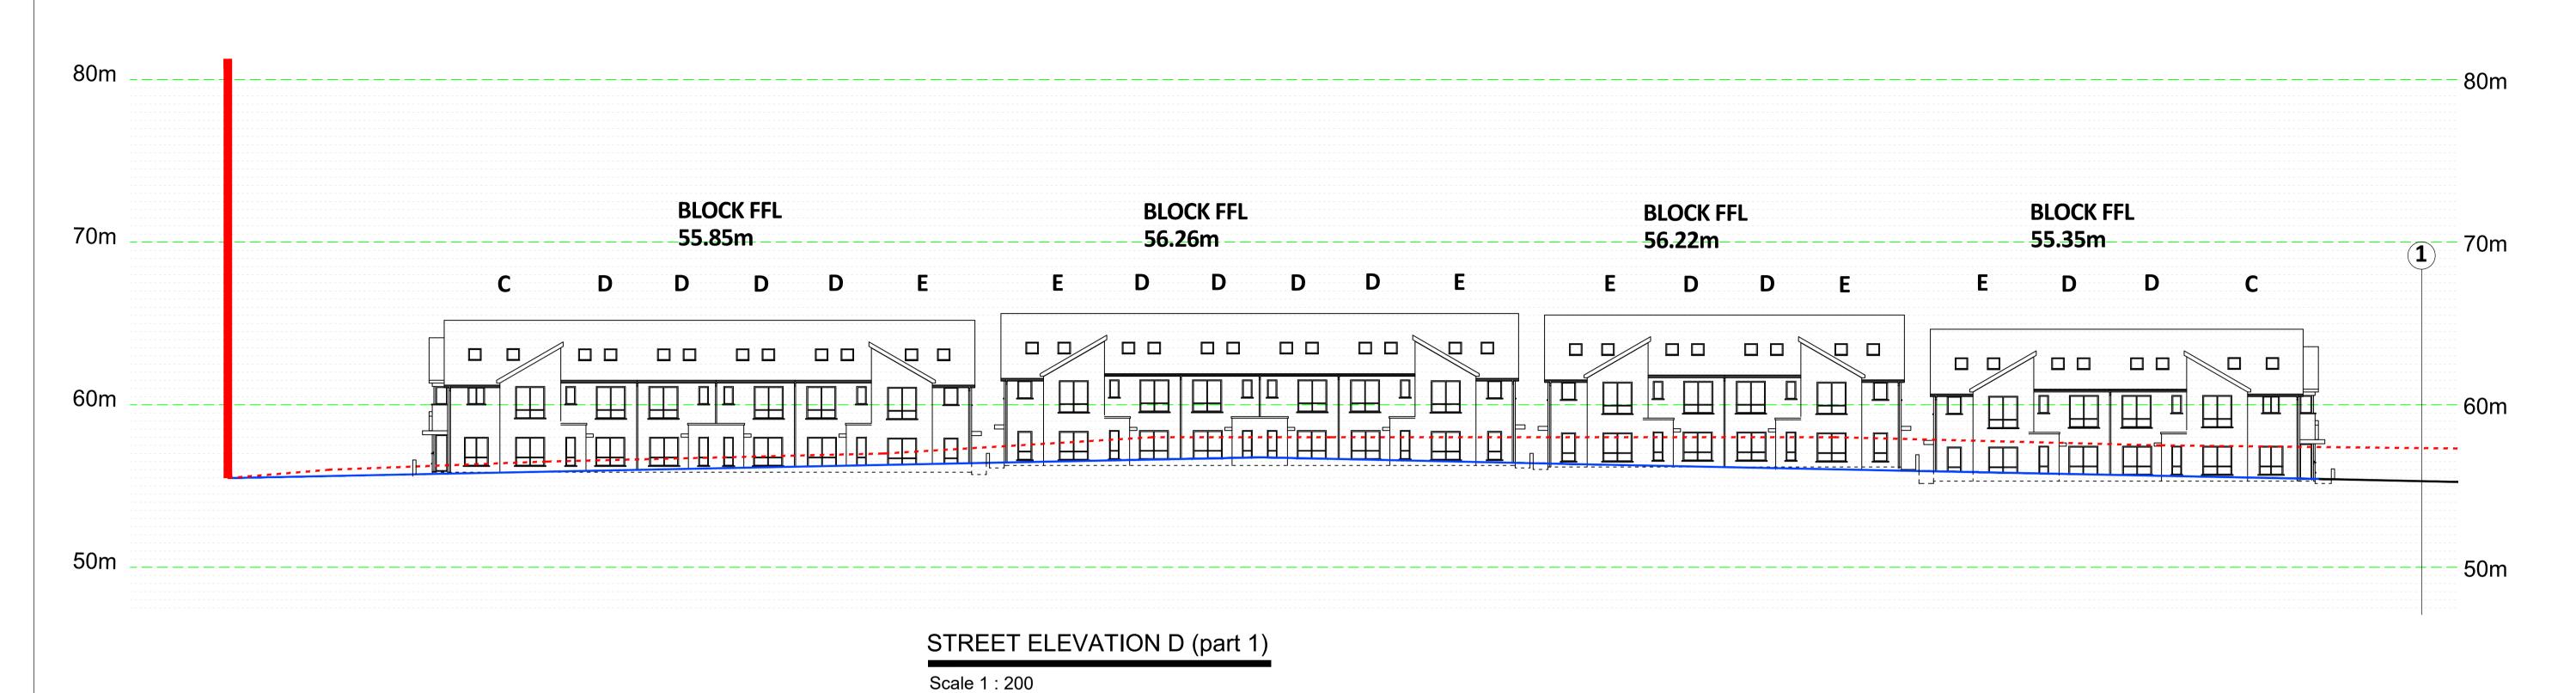

Drawing: PROPOSED STREET ELEVATION D Date: 03/01/2023 (PART 1 & 2) Scale: 1:200 @ A1 22/6372-P-1234 A JB GF