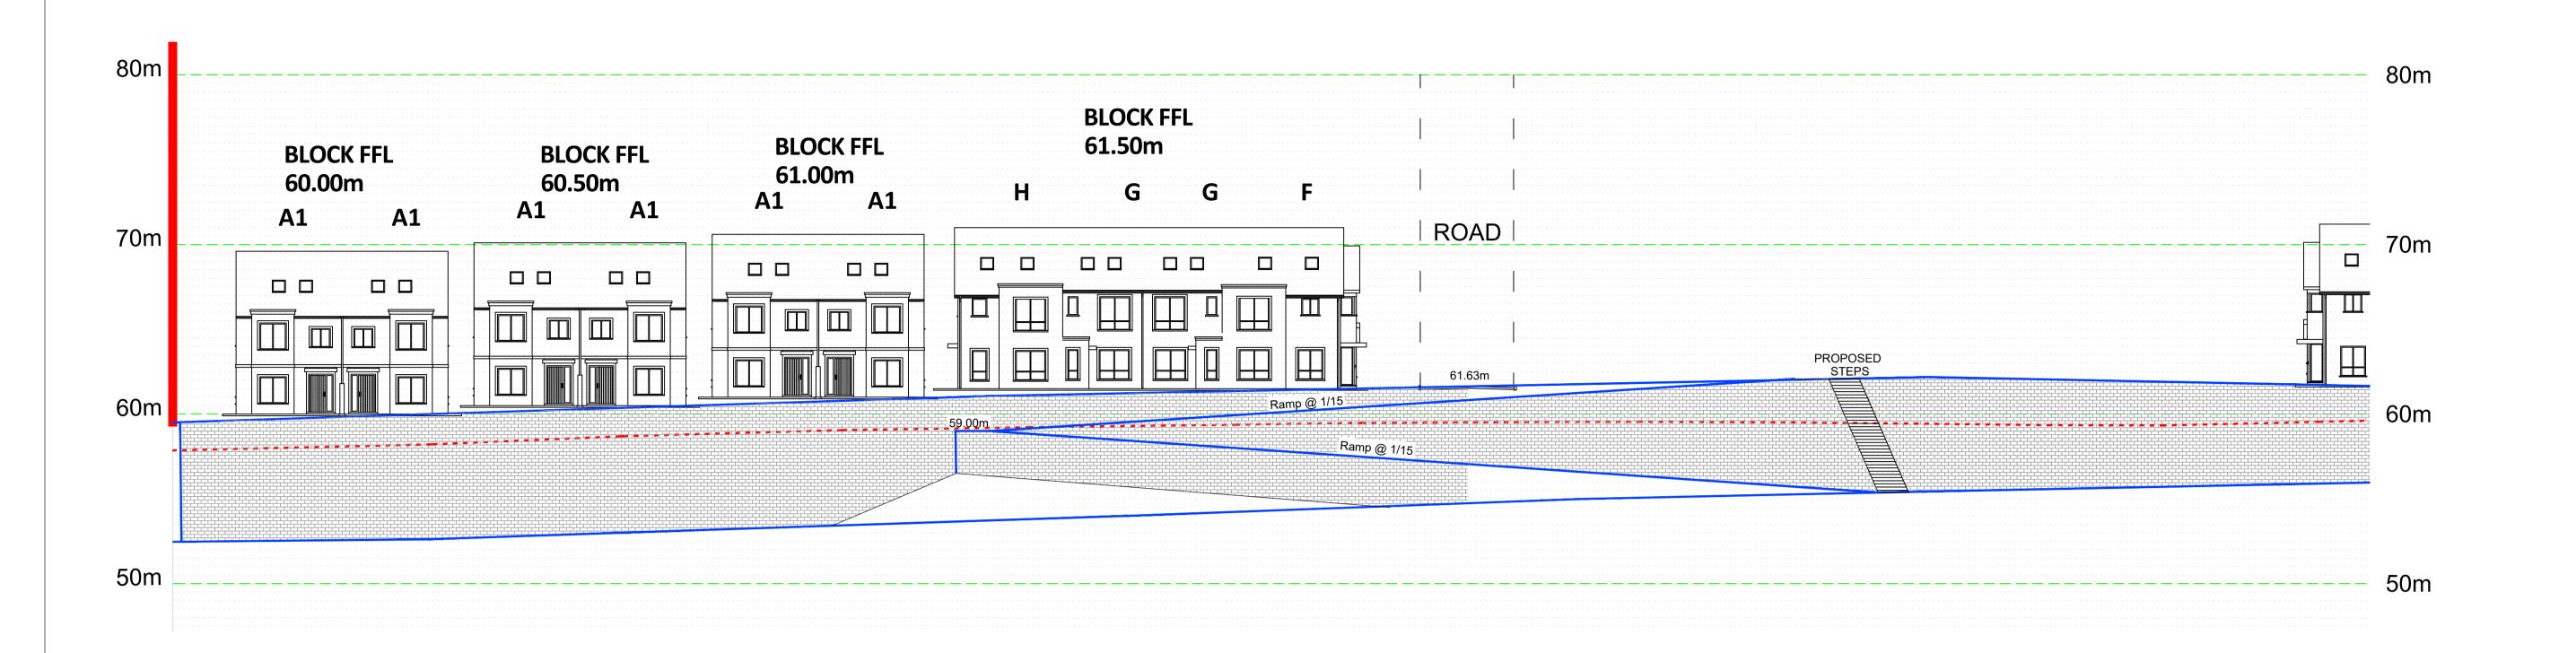

## STREET ELEVATION K (part 1)

Scale 1 : 200

This drawing is for the purpose of the stage indicated only. - If in doubt ask.
 Do not scale, figured dimensions only to be

S. Engineer/Architect to be informed of any discrepancies before work proceeds.
 Contractor to check all dimensions and conditions on site before commencing works.

5. Drawing to be read in conjunction with current Building Regulations.
 6. All components and materials to be installed.

fully in accordance with manufacturers

EXISTING GROUND LEVEL

PROPOSED ROAD LEVEL

SITE BOUNDARY

LRD PLANNING APPLICATION

Date: 03/01/2023

Scale: 1:200 @ A1

 $_{f I}A$   $_{f JB}$   $_{f GF}$ 

Rev: Drawn: Chk'd:

Client: CASTLE ROCK HOMES MIDLETON LTD.

Drawing: PROPOSED STREET ELEVATION K

RETAINING WALL TYPE 4