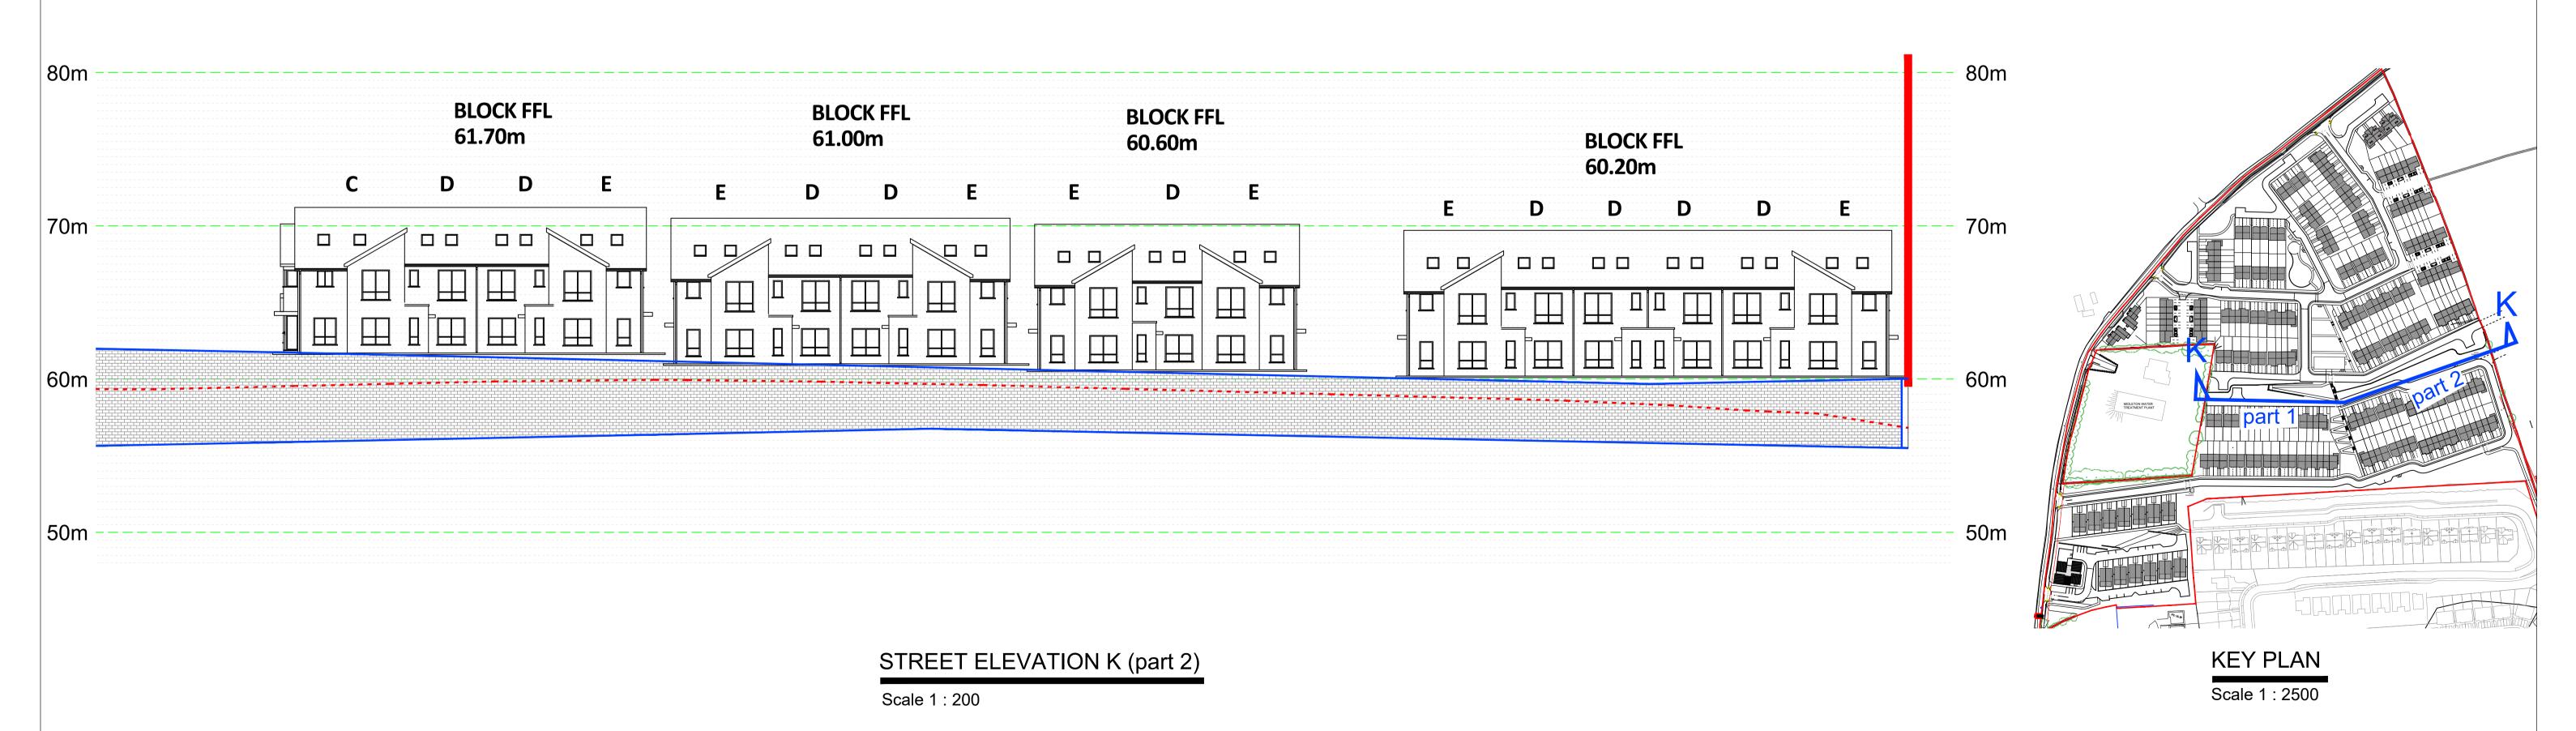

## STREET ELEVATION K (part 1)

Scale 1 : 200

This drawing is for the purpose of the stage indicated only. - If in doubt ask.
 Do not scale, figured dimensions only to be

S. Engineer/Architect to be informed of any discrepancies before work proceeds.
 Contractor to check all dimensions and conditions on site before commencing works.

5. Drawing to be read in conjunction with current Building Regulations.
 6. All components and materials to be installed.

fully in accordance with manufacturers

EXISTING GROUND LEVEL

PROPOSED ROAD LEVEL

SITE BOUNDARY

LRD PLANNING APPLICATION

Date: 03/01/2023

Scale: 1:200 @ A1

 $_{f I}A$   $_{f JB}$   $_{f GF}$ 

Rev: Drawn: Chk'd:

Client: CASTLE ROCK HOMES MIDLETON LTD.

Drawing: PROPOSED STREET ELEVATION K

RETAINING WALL TYPE 4