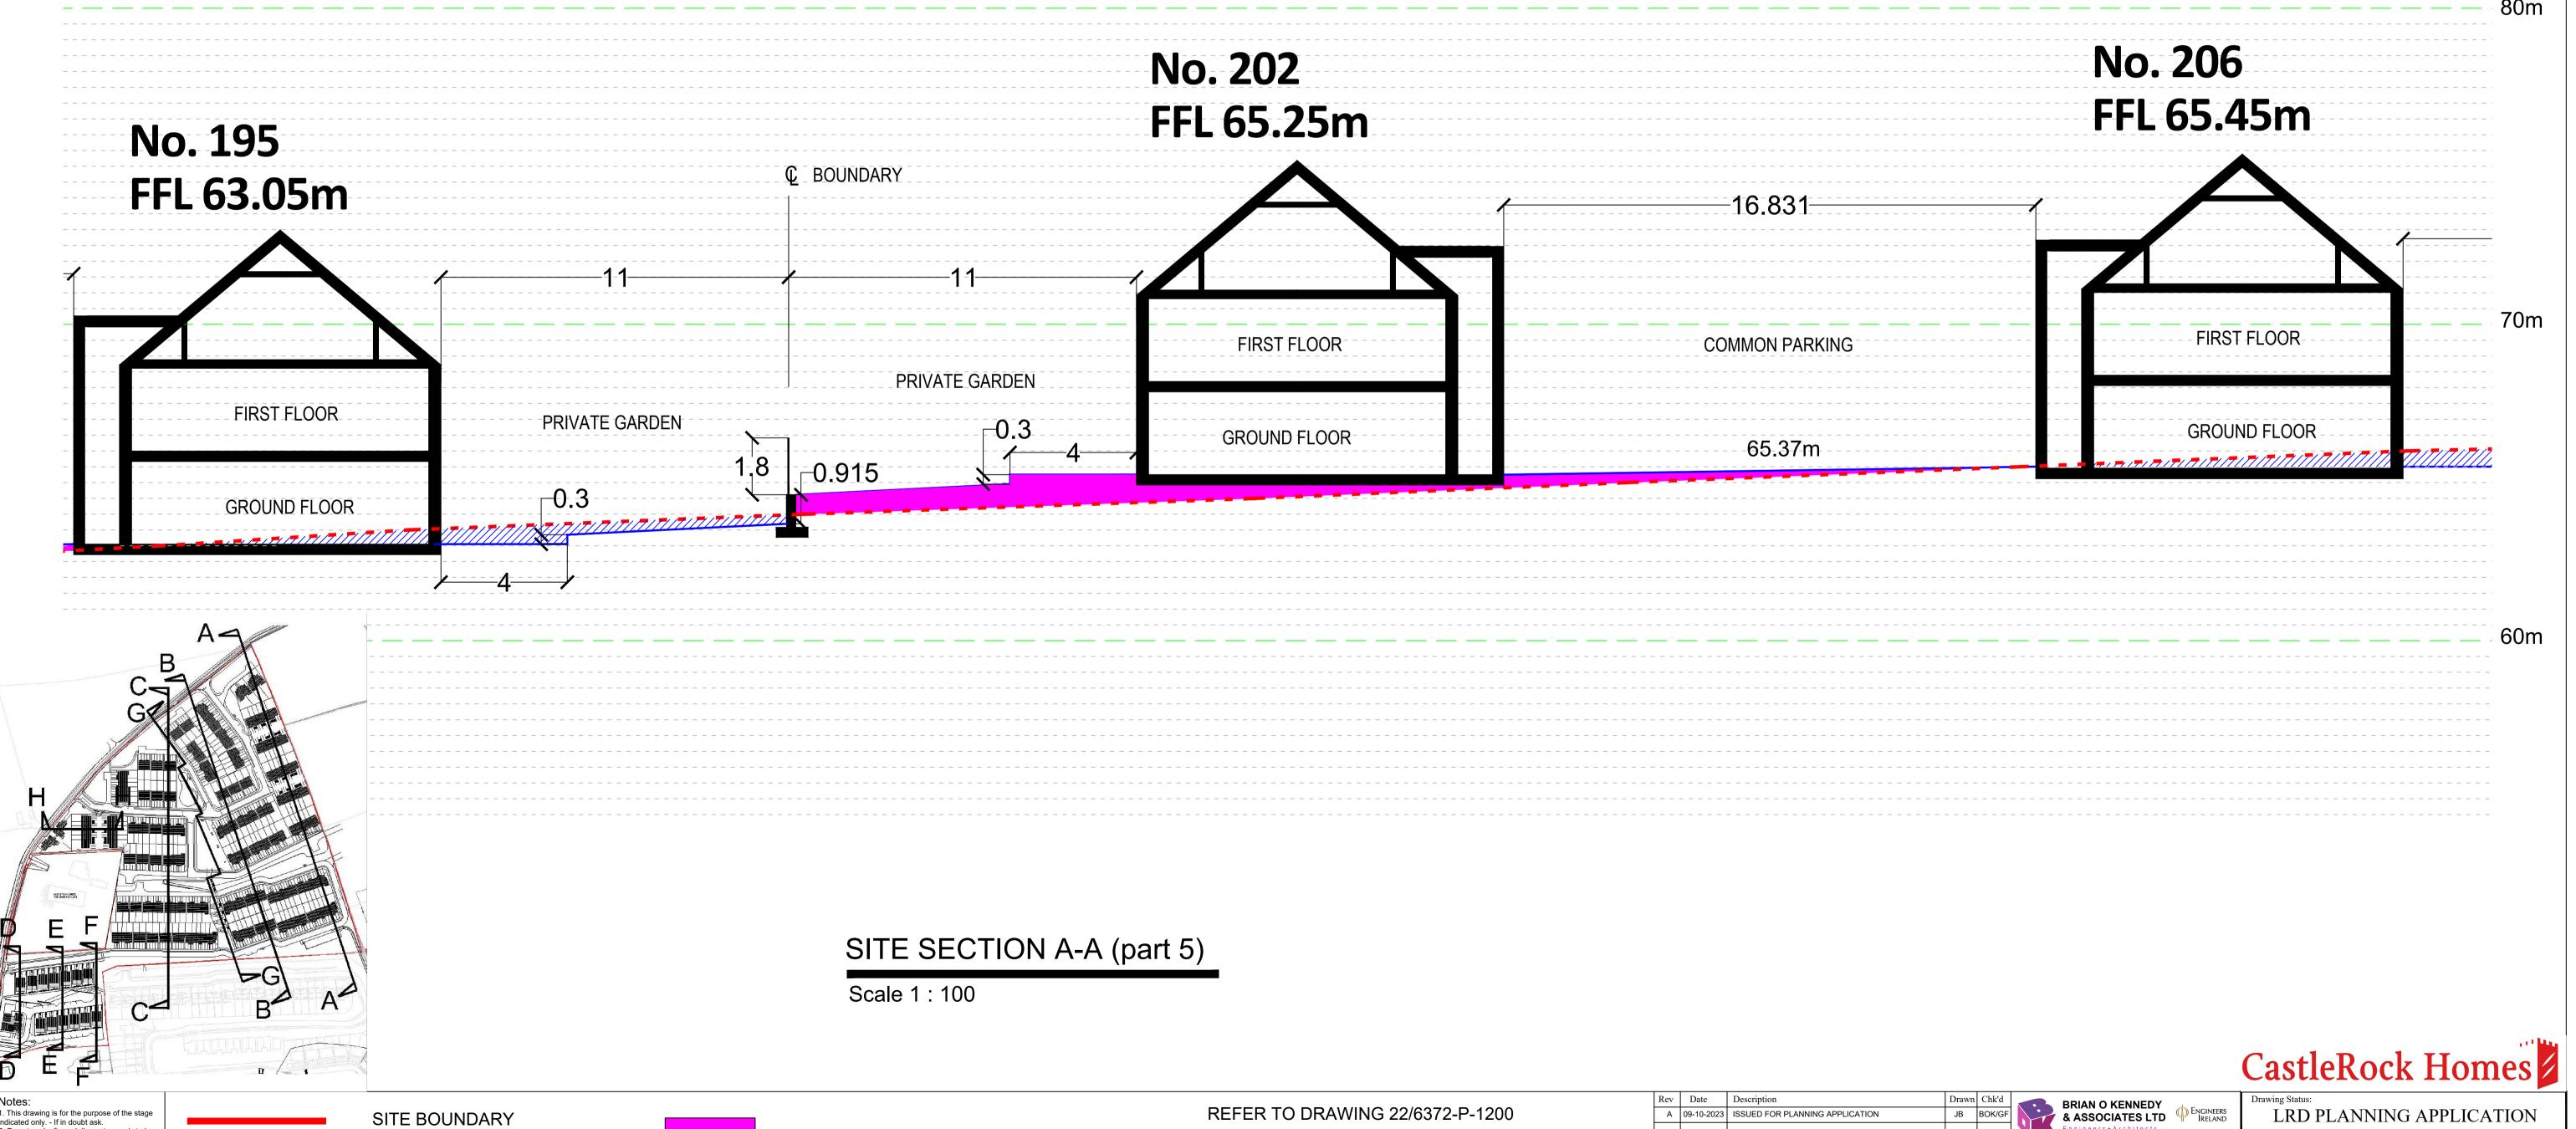

fully in accordance with manufacturers instructions.

**EXISTING GROUND LEVEL** 

PROPOSED LEVELS

PROPOSED FILL

FOR OVERVIEW OF SITE SECTIONS

REFER TO DRAWING 22/6372-P-1110 FOR RETAINING WALL DETAILS

| V | Date       | Description                     | Drawn | Chk'd  | BRIAN O KENNEDY<br>& ASSOCIATES LTD<br>Engineers + Architects                                                                                                                                     |                                        | 4                    |  |
|---|------------|---------------------------------|-------|--------|---------------------------------------------------------------------------------------------------------------------------------------------------------------------------------------------------|----------------------------------------|----------------------|--|
| 4 | 09-10-2023 | ISSUED FOR PLANNING APPLICATION | JB    | BOK/GF |                                                                                                                                                                                                   |                                        |                      |  |
|   |            |                                 |       |        |                                                                                                                                                                                                   |                                        |                      |  |
|   |            |                                 |       |        | Shannon House.                                                                                                                                                                                    | Tel: 021-4899854                       | ELUTE OF THE ARCHITE |  |
|   |            |                                 |       |        | Church Road,<br>Douglas,                                                                                                                                                                          | Fax: 021-4899464<br>Email: info@bok.ie |                      |  |
|   |            |                                 |       |        | Co.Cork                                                                                                                                                                                           | Web: www.bok.ie                        | TOCKNOTO IN . OF     |  |
|   |            |                                 |       |        | ENGINEERING   ARCHITECTURE   ASSIGNED CERTIFIERS                                                                                                                                                  |                                        |                      |  |
|   |            |                                 |       |        | FIRE CERTIFICATES   DAC   PSDP   CONSERVATION  GENERAL NOTE: This drawing is the property of Brian O'Kennedy & Associates.  Copyright is reserved. The drawing shall not be copied, reproduced or |                                        |                      |  |
|   |            |                                 |       |        |                                                                                                                                                                                                   |                                        |                      |  |
|   |            |                                 |       |        |                                                                                                                                                                                                   |                                        |                      |  |

LRD PLANNING APPLICATION

Client: CASTLE ROCK HOMES MIDLETON LTD. Drawing: PROPOSED SITE SECTION A-A Scale: 1:100 @ A1 22/6372-P-1205