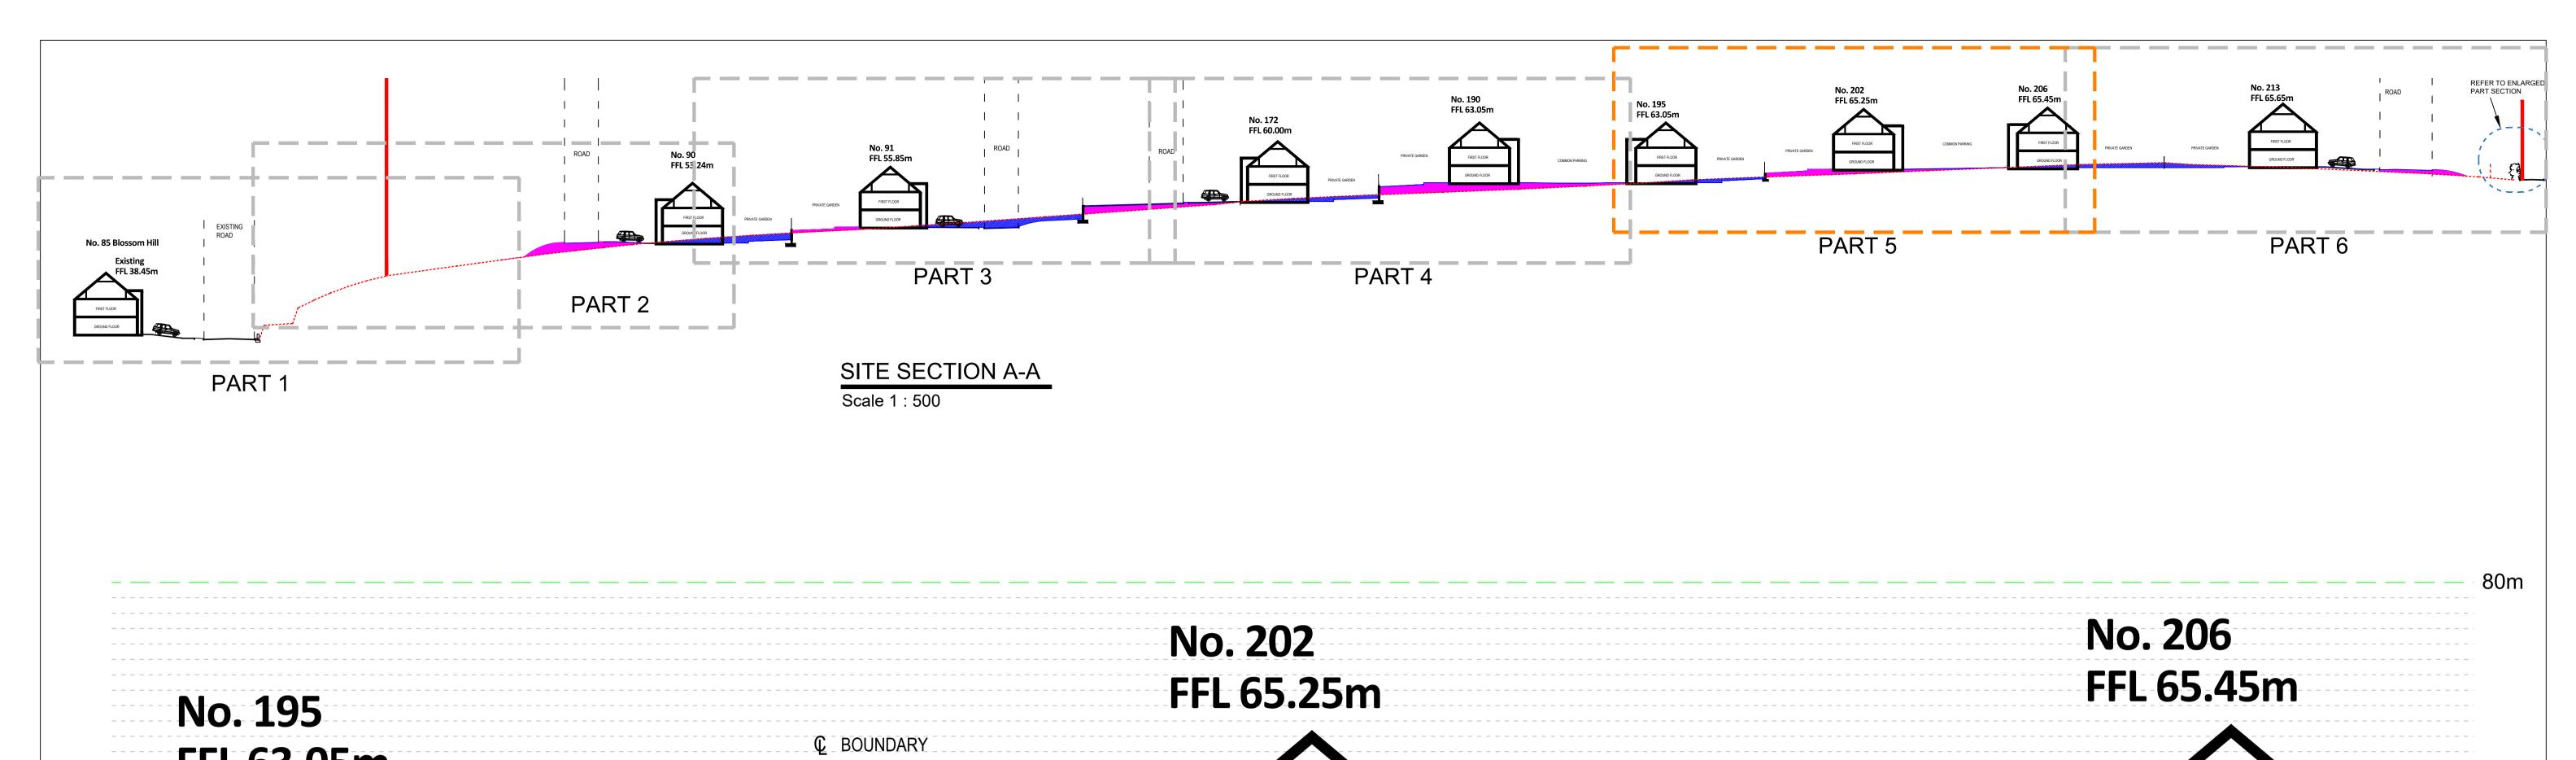

fully in accordance with manufacturers instructions.

**EXISTING GROUND LEVEL** 

PROPOSED LEVELS

PROPOSED FILL

FOR OVERVIEW OF SITE SECTIONS

REFER TO DRAWING 22/6372-P-1110 FOR RETAINING WALL DETAILS

| V | Date       | Description                     | Drawn | Chk'd  | BRIAN O KENNEDY<br>& ASSOCIATES LTD<br>Engineers + Architects                                                                                                                                     |                                        | 4                    |  |
|---|------------|---------------------------------|-------|--------|---------------------------------------------------------------------------------------------------------------------------------------------------------------------------------------------------|----------------------------------------|----------------------|--|
| 4 | 09-10-2023 | ISSUED FOR PLANNING APPLICATION | JB    | BOK/GF |                                                                                                                                                                                                   |                                        |                      |  |
|   |            |                                 |       |        |                                                                                                                                                                                                   |                                        |                      |  |
|   |            |                                 |       |        | Shannon House.                                                                                                                                                                                    | Tel: 021-4899854                       | ELUTE OF THE ARCHITE |  |
|   |            |                                 |       |        | Church Road,<br>Douglas,                                                                                                                                                                          | Fax: 021-4899464<br>Email: info@bok.ie |                      |  |
|   |            |                                 |       |        | Co.Cork                                                                                                                                                                                           | Web: www.bok.ie                        | TOCKNOTO IN . OF     |  |
|   |            |                                 |       |        | ENGINEERING   ARCHITECTURE   ASSIGNED CERTIFIERS                                                                                                                                                  |                                        |                      |  |
|   |            |                                 |       |        | FIRE CERTIFICATES   DAC   PSDP   CONSERVATION  GENERAL NOTE: This drawing is the property of Brian O'Kennedy & Associates.  Copyright is reserved. The drawing shall not be copied, reproduced or |                                        |                      |  |
|   |            |                                 |       |        |                                                                                                                                                                                                   |                                        |                      |  |
|   |            |                                 |       |        |                                                                                                                                                                                                   |                                        |                      |  |

LRD PLANNING APPLICATION

Client: CASTLE ROCK HOMES MIDLETON LTD. Drawing: PROPOSED SITE SECTION A-A Scale: 1:100 @ A1 22/6372-P-1205