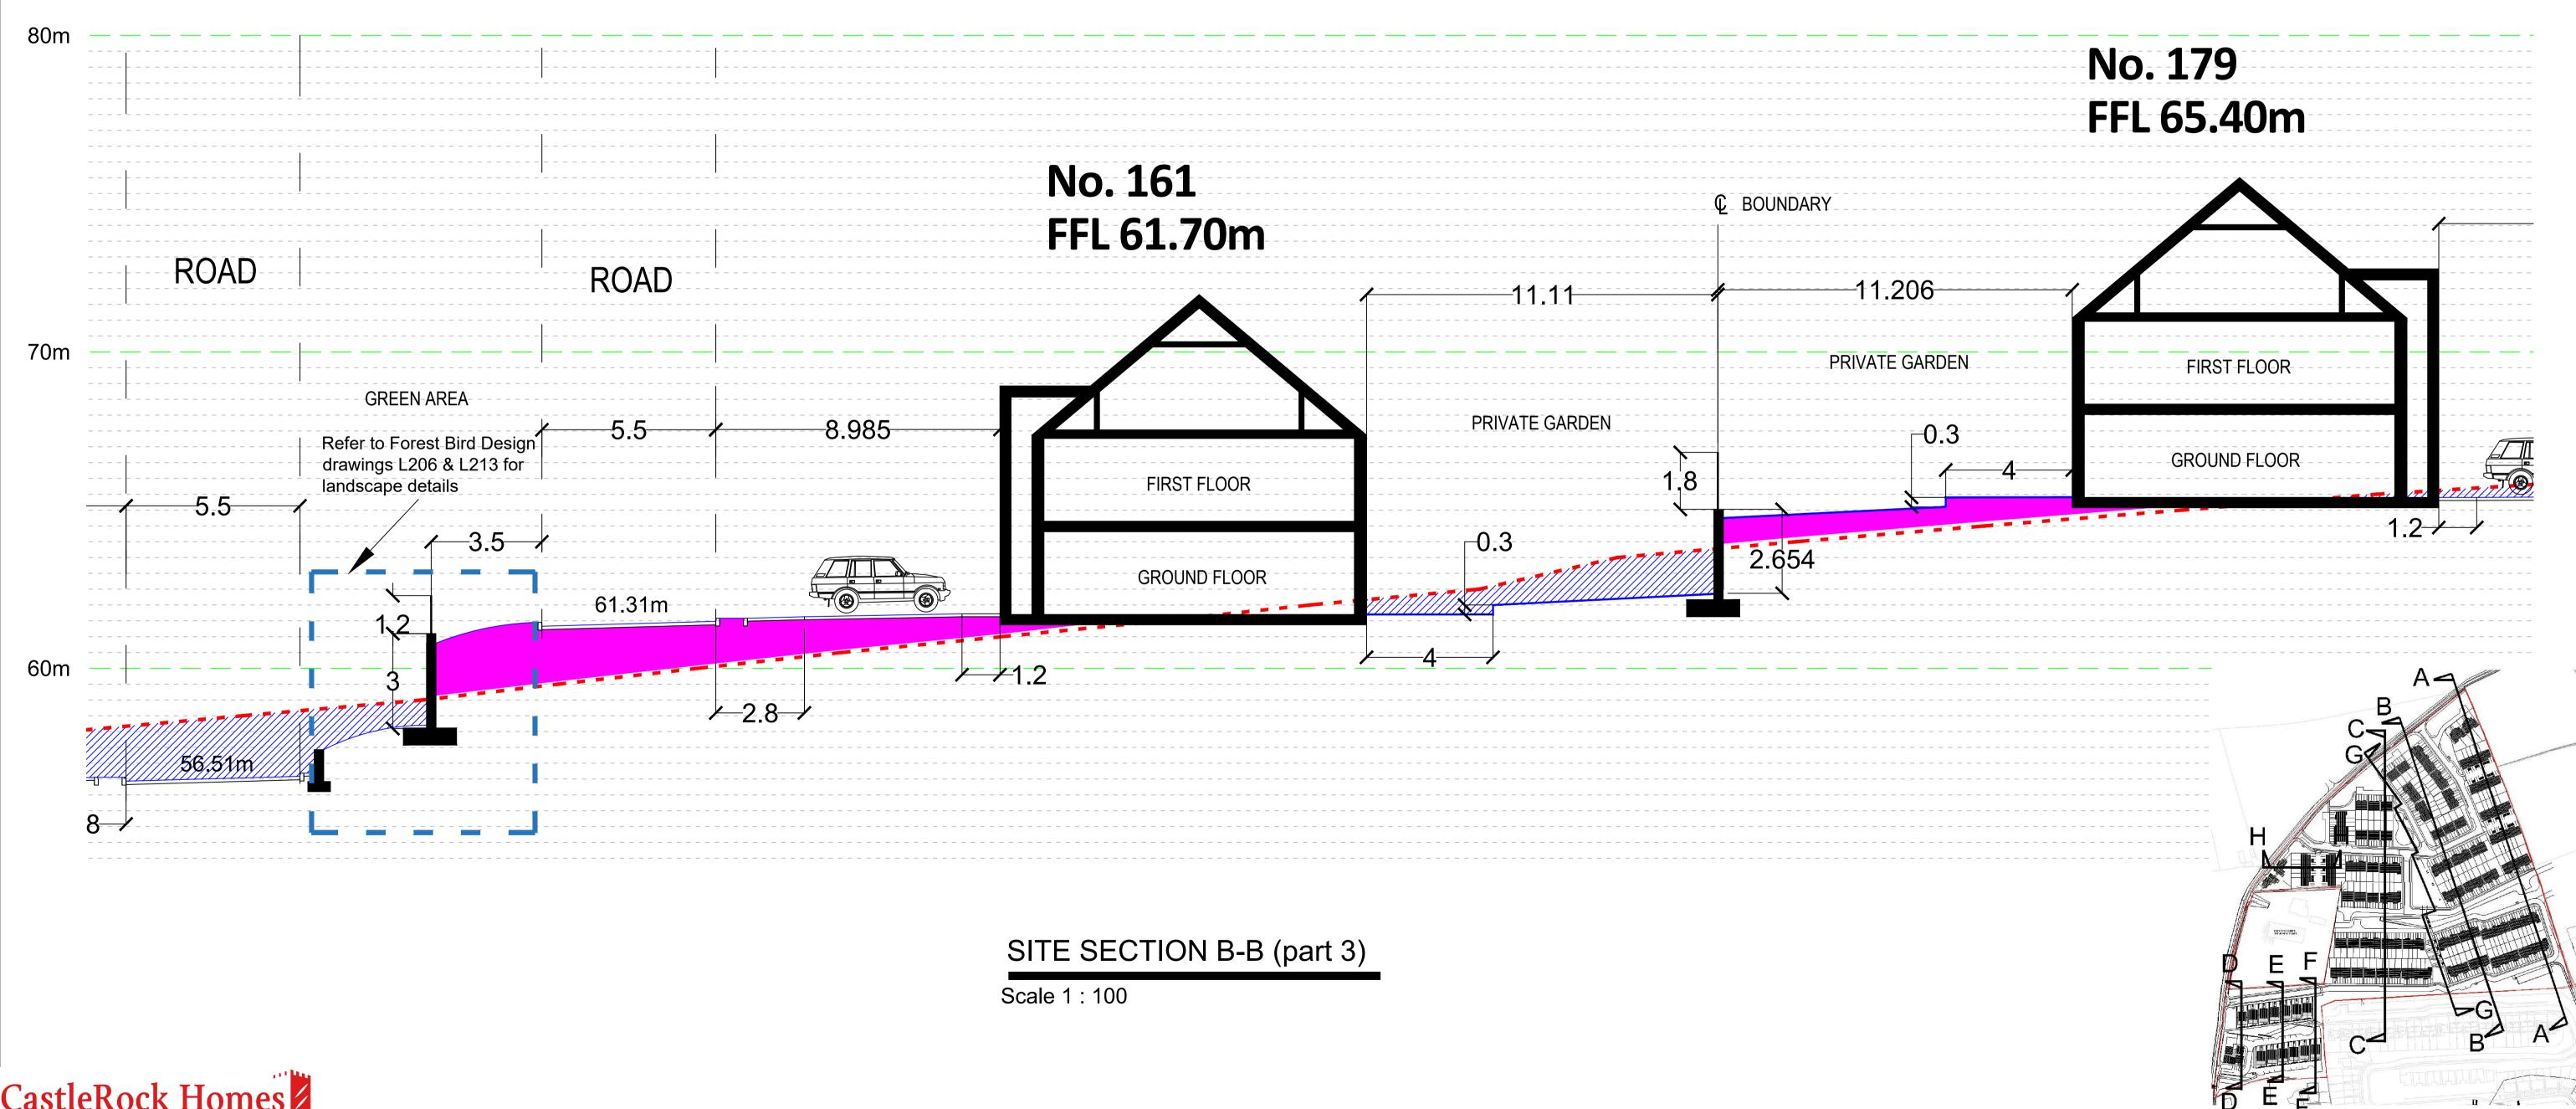

| & AS                   | N O KENNEDY<br>SOCIATES LTD            | ENGINEERS<br>IRELAND | Drawing Status:  LRD PLAN |  |
|------------------------|----------------------------------------|----------------------|---------------------------|--|
| nannon House,          | Tel: 021-4899854                       | ELUTE OF THE ARCHITE | Client: CASTLE ROCK HO    |  |
| nurch Road,<br>ouglas, | Fax: 021-4899464<br>Email: info@bok.ie | FI SOME              | Project: RESIDENTIAL DE   |  |
| o.Cork                 | Web: www.bok.ie                        | · FOUNDED REW .      | Drawing: PROPOSED SITE S  |  |
| SINEERING   ARC        | HITECTURE   ASSIGNED                   | (PART 3)             |                           |  |

INING APPLICATION HOMES MIDLETON LTD.

Date: 03-01-2023 Scale: 1:100 @ A1