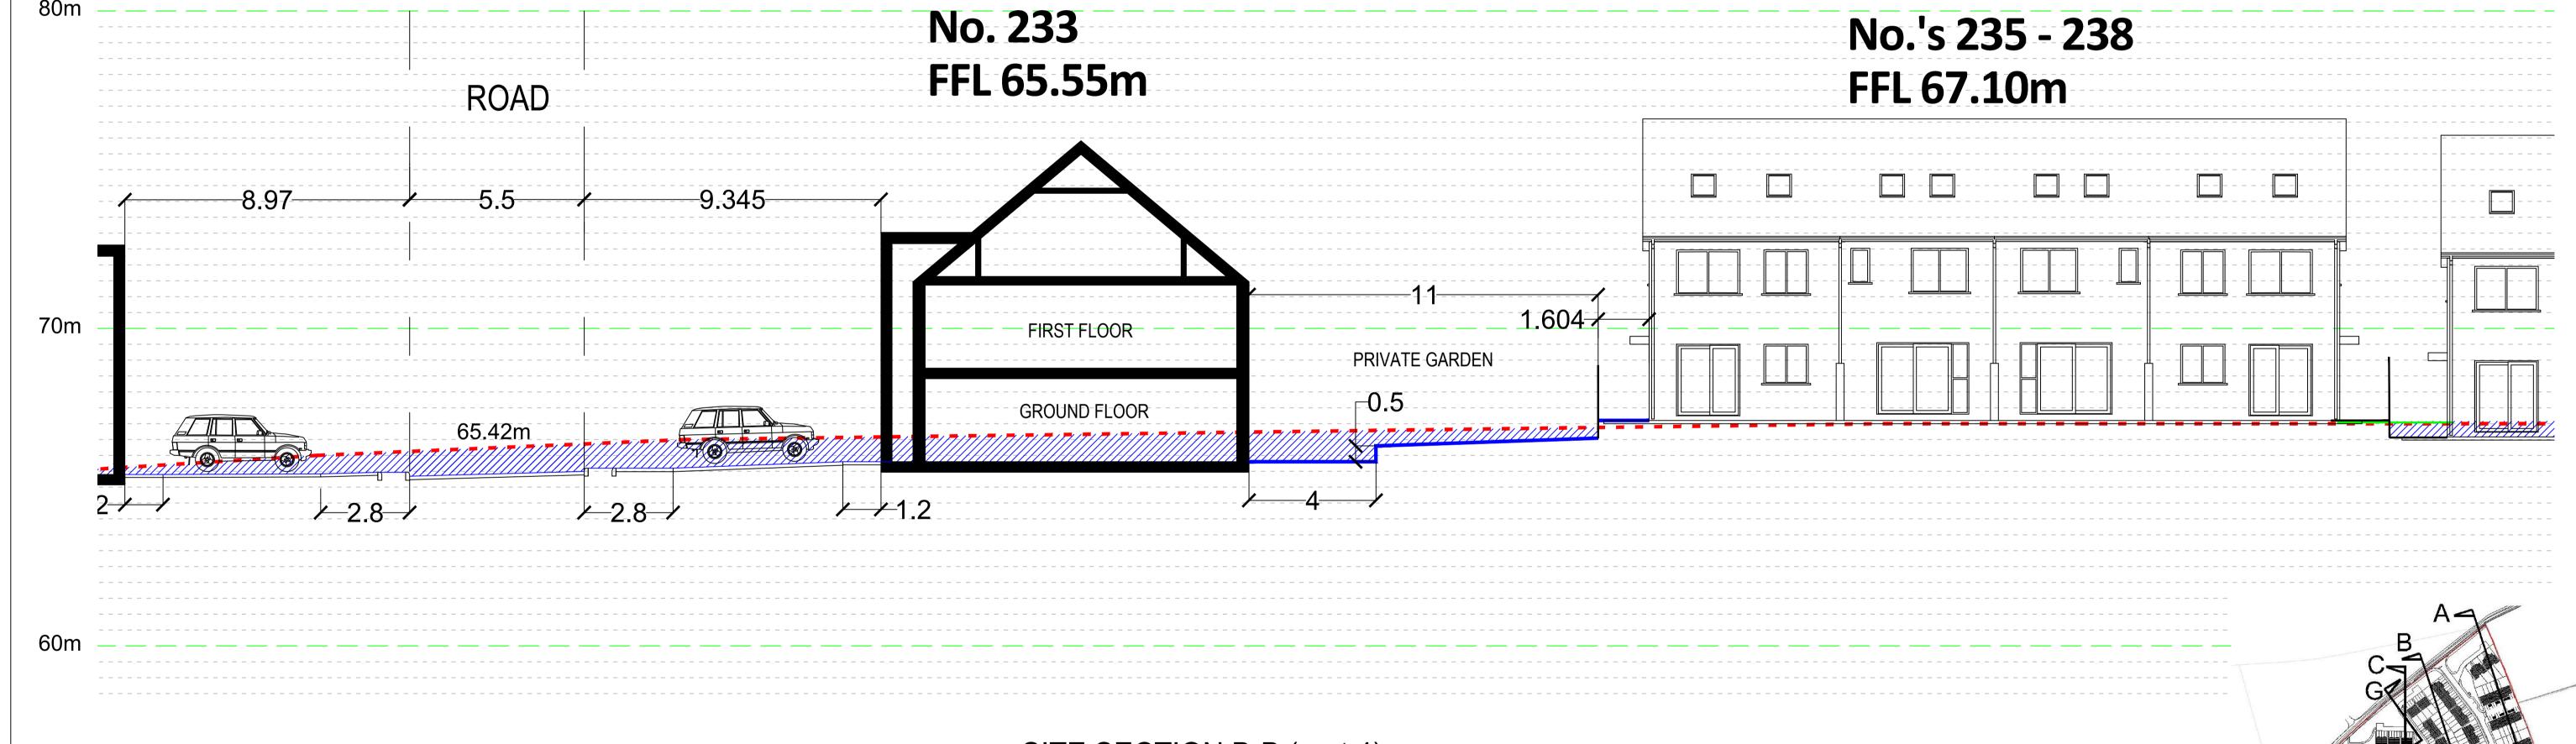

## SITE SECTION B-B (part 4)

Scale 1 : 100

## CastleRock Homes

SITE BOUNDARY

EXISTING GROUND LEVEL

PROPOSED LEVELS

PROPOSED FILL

REFER TO DRAWING 22/6372-P-1200 FOR OVERVIEW OF SITE SECTIONS

REFER TO DRAWING 22/6372-P-1110 FOR RETAINING WALL DETAILS

Drawing Status:

LRD PLANNING APPLICATION

Client: CASTLE ROCK HOMES MIDLETON LTD.

 Project:
 RESIDENTIAL DEVELOPMENT - BROOMFIELD MIDLETON

 Drawing:
 PROPOSED SITE SECTION B-B
 Date: 03-01-2023

 (PART 4)
 Scale: 1:100 @ A1