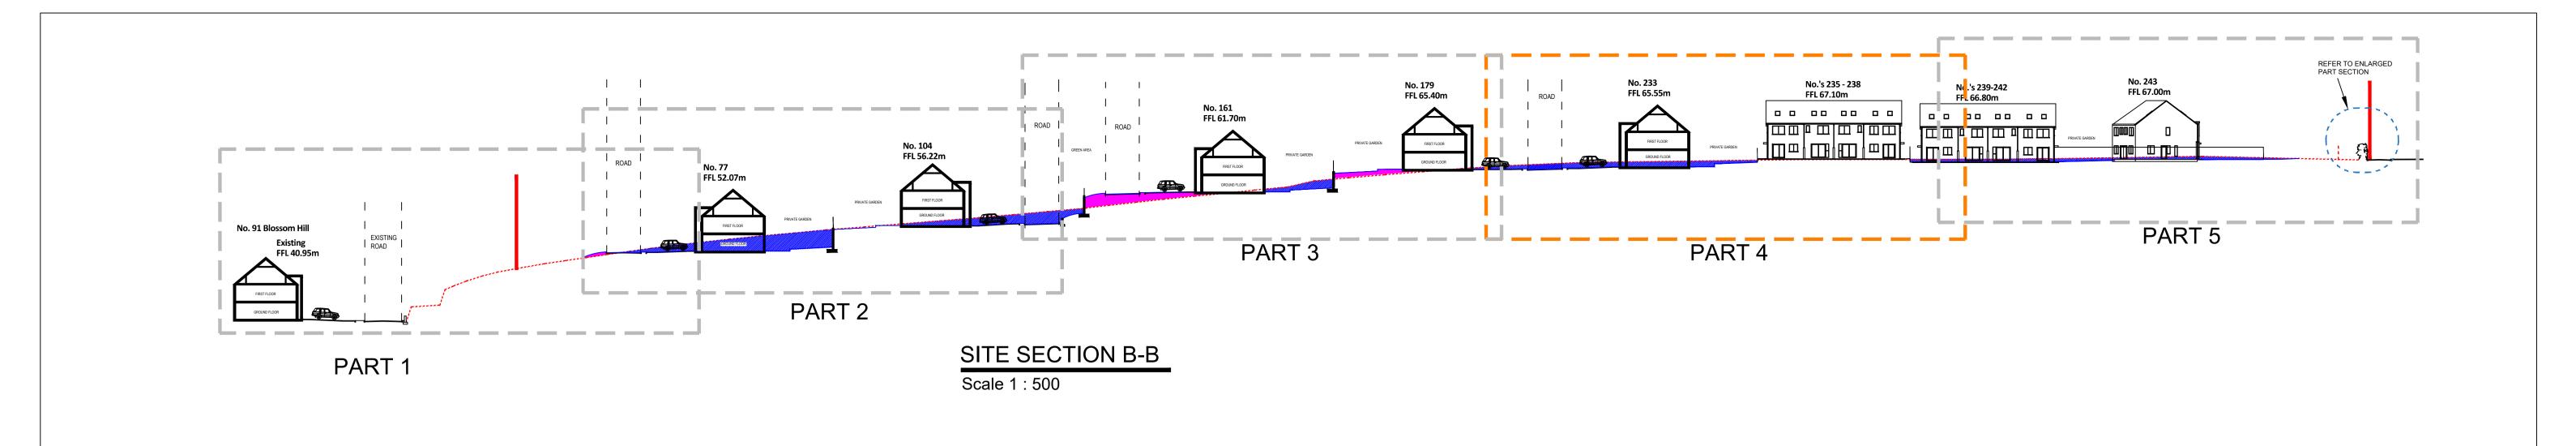

## SITE SECTION B-B (part 4)

Scale 1 : 100

## CastleRock Homes

SITE BOUNDARY

EXISTING GROUND LEVEL

PROPOSED LEVELS

PROPOSED FILL

REFER TO DRAWING 22/6372-P-1200 FOR OVERVIEW OF SITE SECTIONS

REFER TO DRAWING 22/6372-P-1110 FOR RETAINING WALL DETAILS

Drawing Status:

LRD PLANNING APPLICATION

Client: CASTLE ROCK HOMES MIDLETON LTD.

 Project:
 RESIDENTIAL DEVELOPMENT - BROOMFIELD MIDLETON

 Drawing:
 PROPOSED SITE SECTION B-B
 Date: 03-01-2023

 (PART 4)
 Scale: 1:100 @ A1