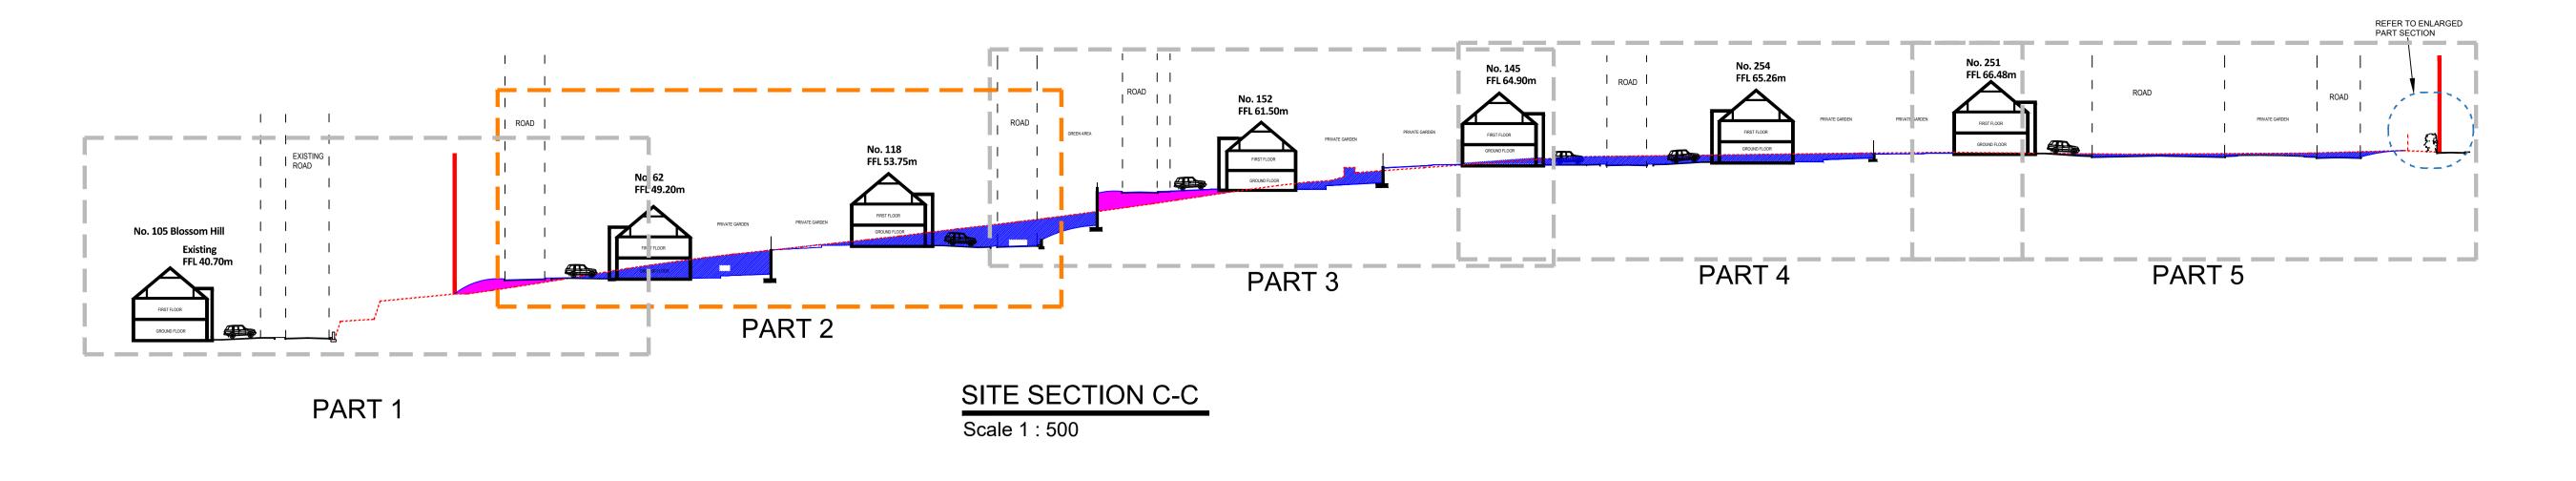

## SITE SECTION C-C (part 2)

Scale 1 : 100

## CastleRock Homes

SITE BOUNDARY

PROPOSED LEVELS

EXISTING GROUND LEVEL

PROPOSED FILL

PROPOSED EXCAVATION

REFER TO DRAWING 22/6372-P-1200 FOR OVERVIEW OF SITE SECTIONS

REFER TO DRAWING 22/6372-P-1110 FOR RETAINING WALL DETAILS

LRD PLANNING APPLICATION Client: CASTLE ROCK HOMES MIDLETON LTD.

Date: 03-01-2023 Drawing: PROPOSED SITE SECTION C-C Scale: 1:100 @ A1 22/6372-P-1213