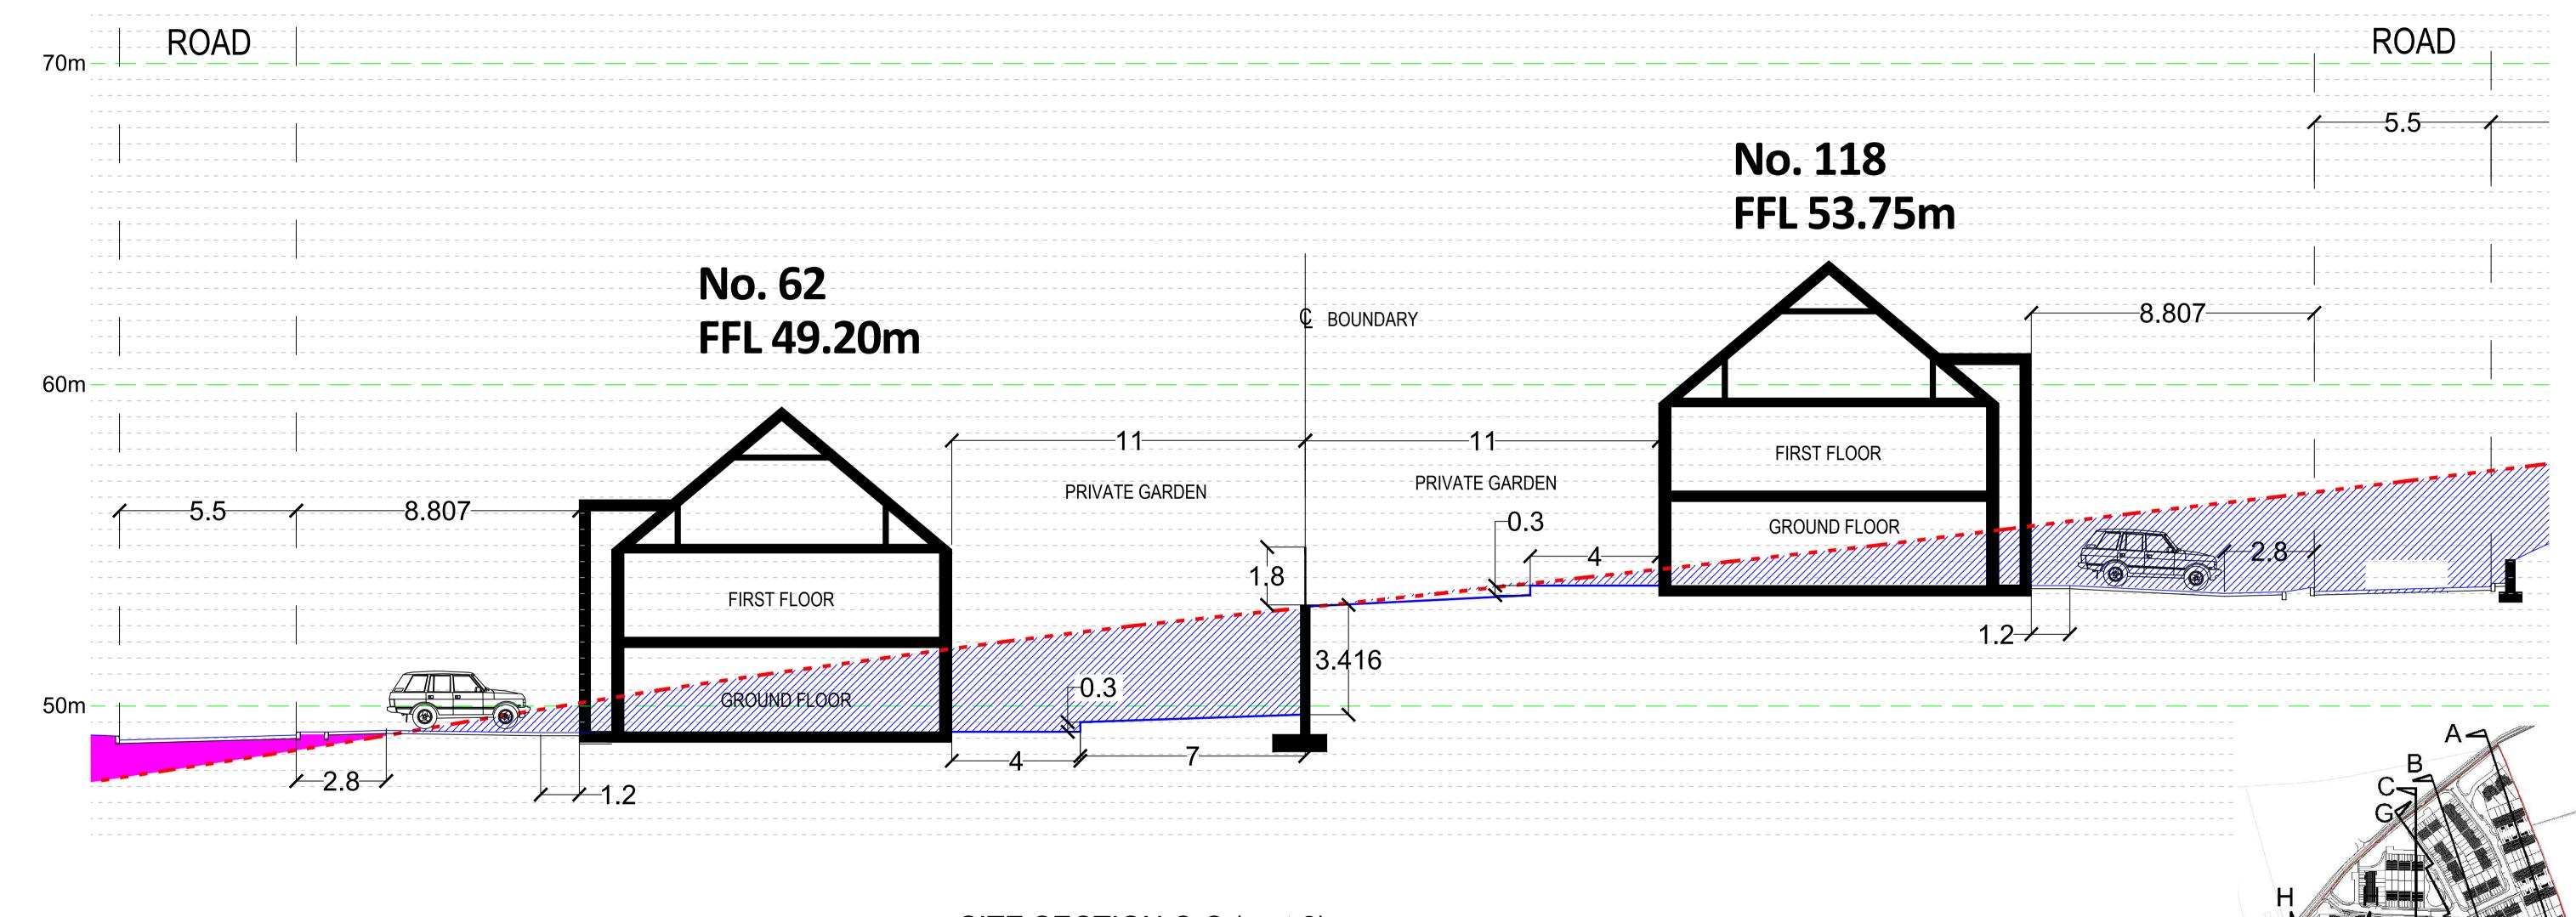

## SITE SECTION C-C (part 2)

Scale 1 : 100

## CastleRock Homes

SITE BOUNDARY

PROPOSED LEVELS

EXISTING GROUND LEVEL

PROPOSED FILL

PROPOSED EXCAVATION

REFER TO DRAWING 22/6372-P-1200 FOR OVERVIEW OF SITE SECTIONS

REFER TO DRAWING 22/6372-P-1110 FOR RETAINING WALL DETAILS

LRD PLANNING APPLICATION Client: CASTLE ROCK HOMES MIDLETON LTD.

Date: 03-01-2023 Drawing: PROPOSED SITE SECTION C-C Scale: 1:100 @ A1 22/6372-P-1213