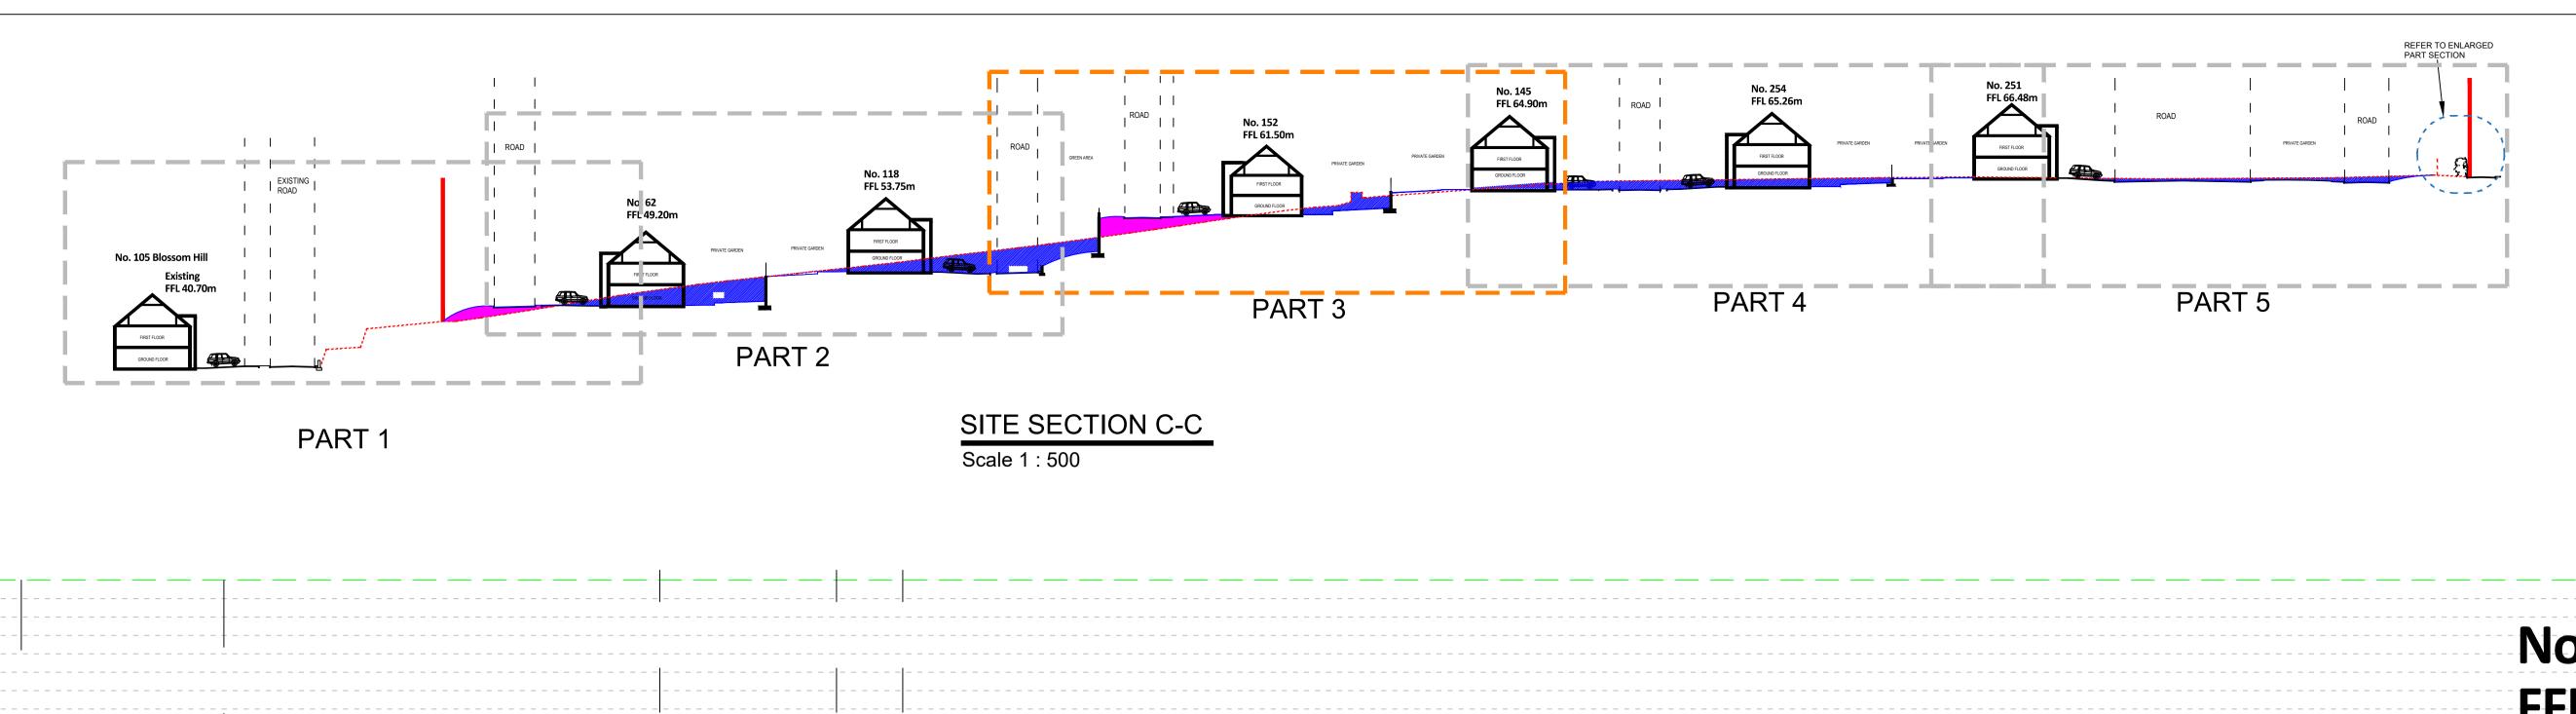

## SITE SECTION C-C (part 3)

Scale 1 : 100

53.64m

SITE BOUNDARY

EXISTING GROUND LEVEL

PROPOSED LEVELS

PROPOSED FILL

PROPOSED EXCAVATION

REFER TO DRAWING 22/6372-P-1200 FOR OVERVIEW OF SITE SECTIONS

REFER TO DRAWING 22/6372-P-1110 FOR RETAINING WALL DETAILS