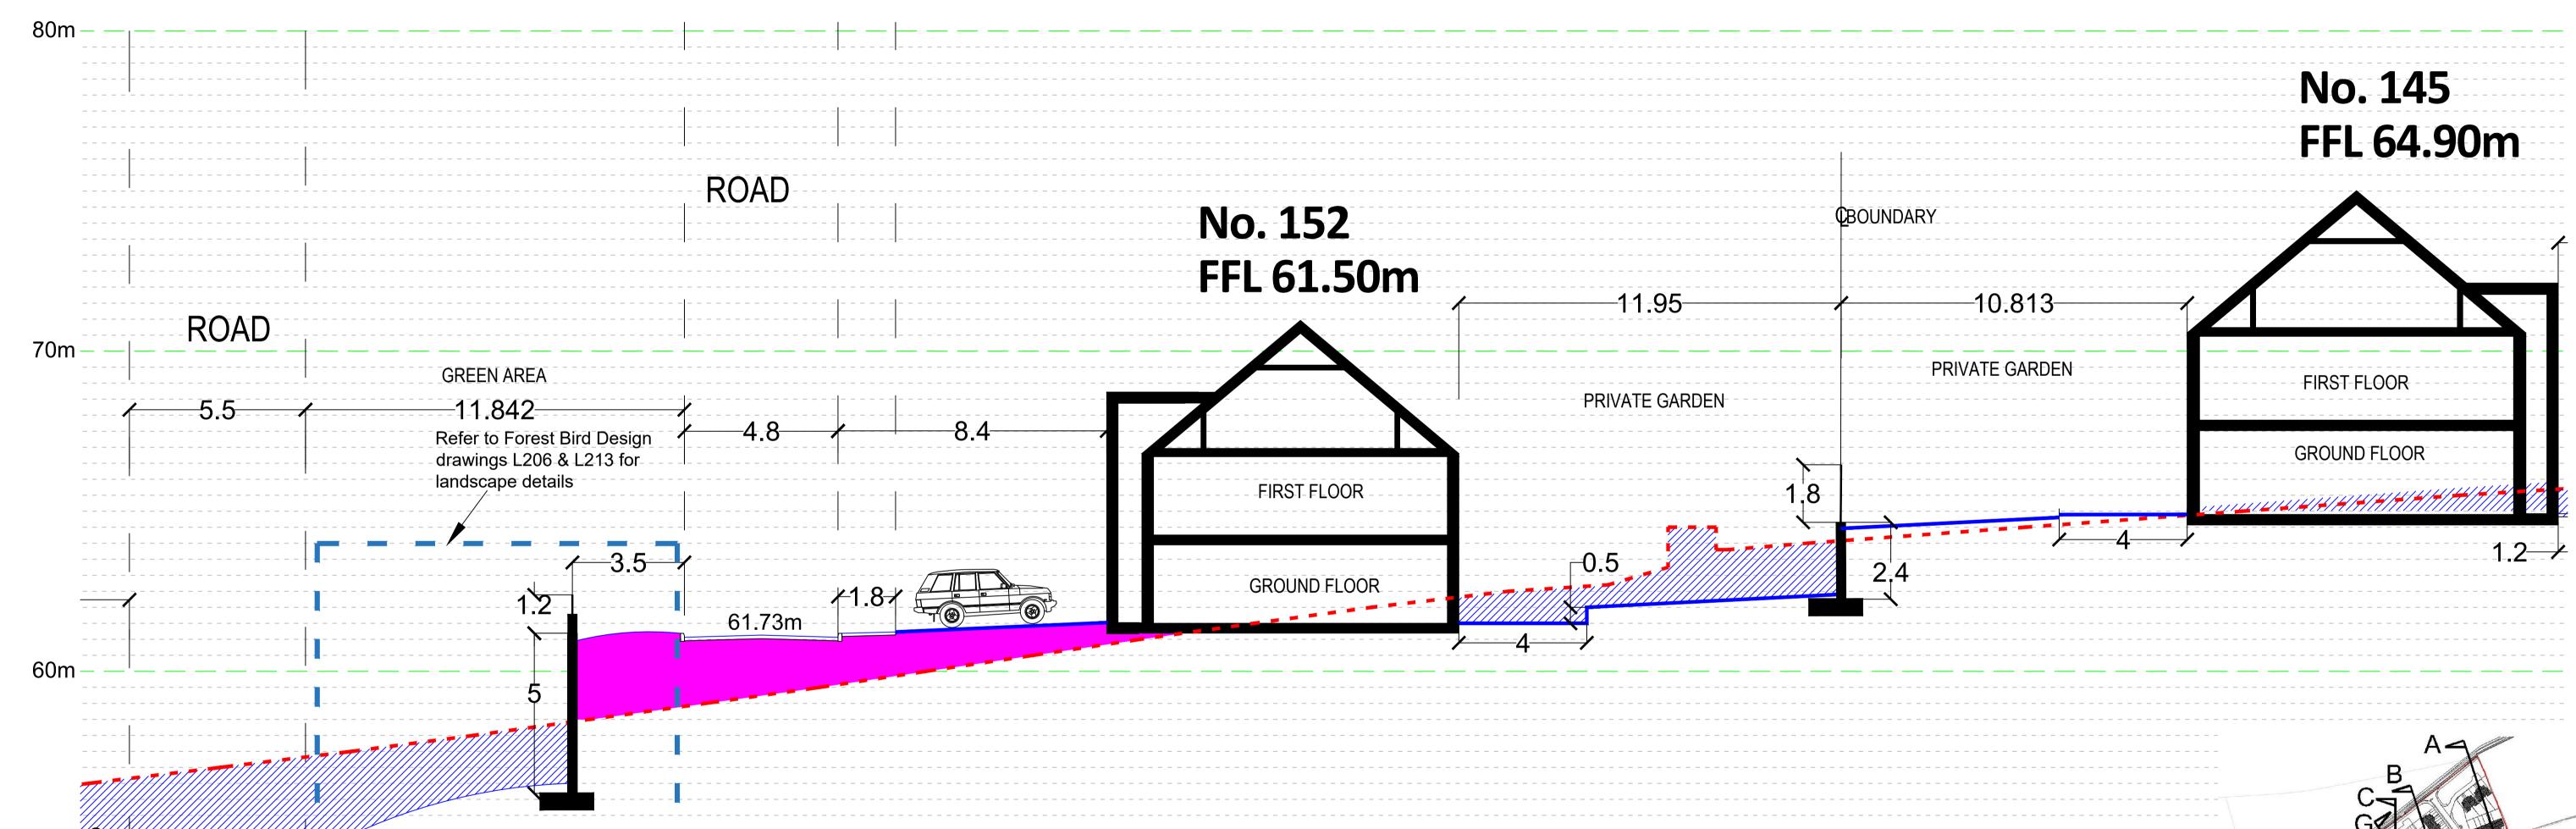

## SITE SECTION C-C (part 3)

Scale 1 : 100

53.64m

SITE BOUNDARY

EXISTING GROUND LEVEL

PROPOSED LEVELS

PROPOSED FILL

PROPOSED EXCAVATION

REFER TO DRAWING 22/6372-P-1200 FOR OVERVIEW OF SITE SECTIONS

REFER TO DRAWING 22/6372-P-1110 FOR RETAINING WALL DETAILS