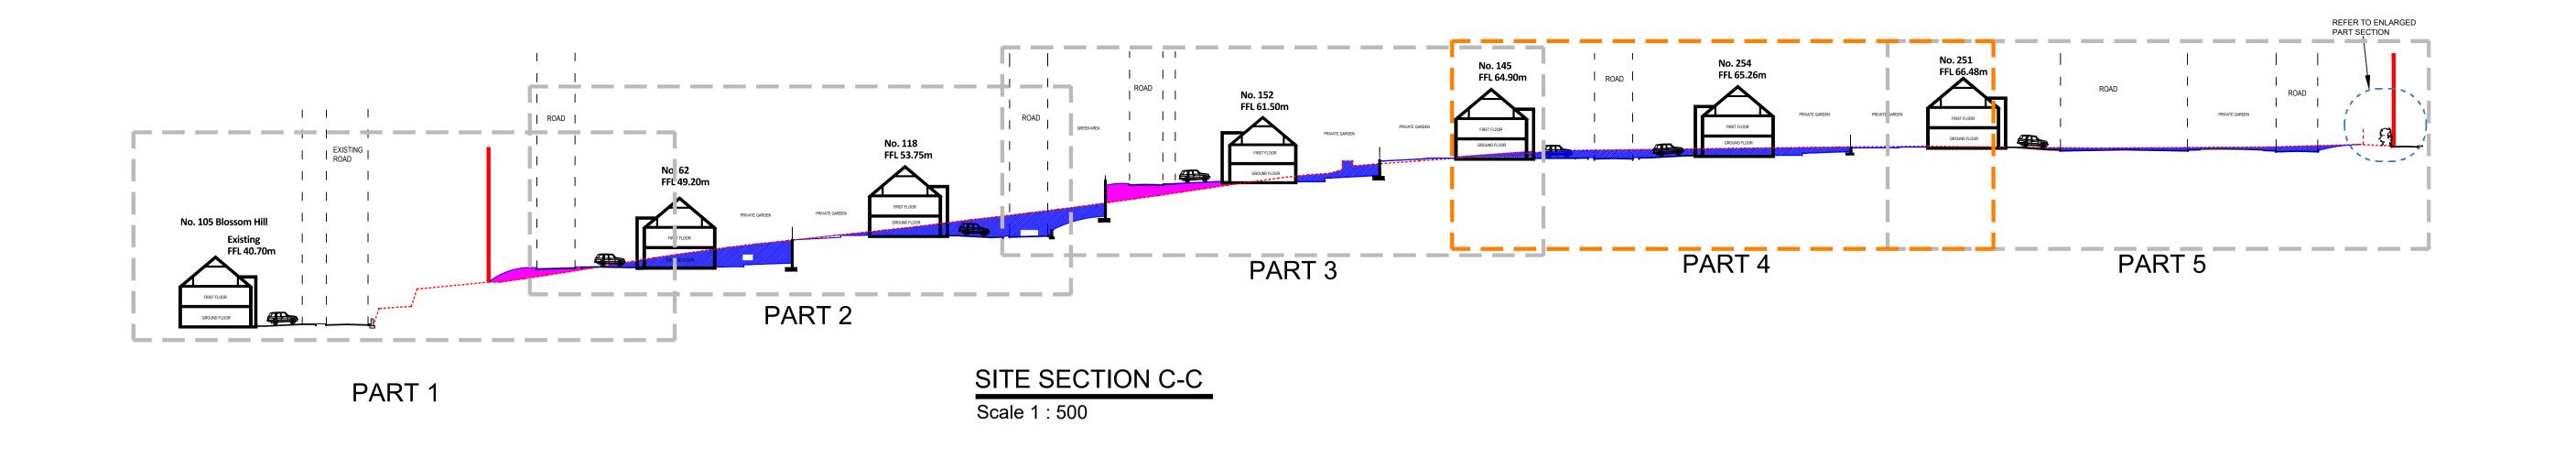

## SITE SECTION C-C (part 4)

Scale 1 : 100

REFER TO DRAWING 22/6372-P-1200 FOR OVERVIEW OF SITE SECTIONS

REFER TO DRAWING 22/6372-P-1110 FOR RETAINING WALL DETAILS

|            |                                 |       |        | <b>D</b>                                                                    |   |
|------------|---------------------------------|-------|--------|-----------------------------------------------------------------------------|---|
| Date       | Description                     | Drawn | Chk'd  | BRIAN O KENNEDY                                                             | _ |
| 09-10-2023 | ISSUED FOR PLANNING APPLICATION | JB    | BOK/GF | & ASSOCIATES LTD PENGINEERS IRELAND                                         |   |
|            |                                 |       |        | Engineers+Architects                                                        | _ |
|            |                                 |       |        | Shannon House, Tel: 021-4899854                                             |   |
|            |                                 |       |        | Church Road, Fax: 021-4899464 Douglas, Email: info@bok.ie                   |   |
|            |                                 |       |        | Co.Cork Web: www.bok.ie                                                     | - |
|            |                                 |       |        | ENGINEERING   ARCHITECTURE   ASSIGNED CERTIFIERS                            |   |
|            |                                 |       |        | FIRE CERTIFICATES   DAC   PSDP   CONSERVATION                               | _ |
|            |                                 |       |        | GENERAL NOTE: This drawing is the property of Brian O'Kennedy & Associates. |   |
|            |                                 |       |        | Copyright is reserved. The drawing shall not be copied, reproduced or       |   |