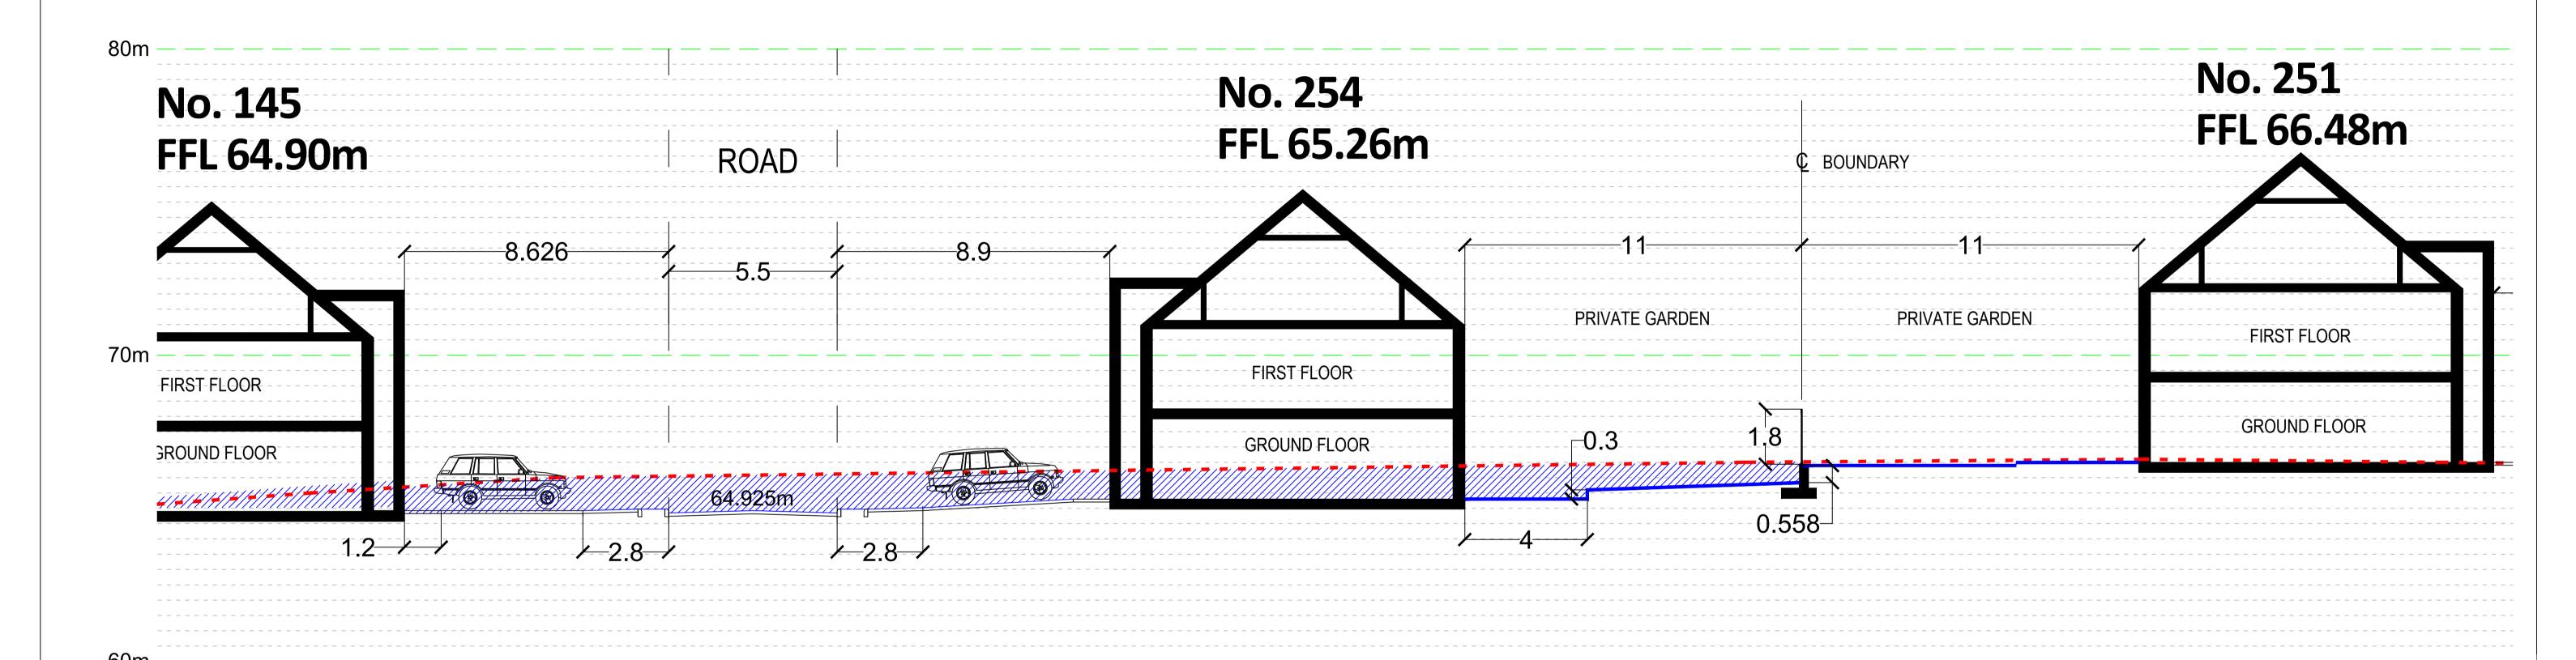

## SITE SECTION C-C (part 4)

Scale 1 : 100

REFER TO DRAWING 22/6372-P-1200 FOR OVERVIEW OF SITE SECTIONS

REFER TO DRAWING 22/6372-P-1110 FOR RETAINING WALL DETAILS

|            |                                 |       |        | <b>D</b>                                                                    |   |
|------------|---------------------------------|-------|--------|-----------------------------------------------------------------------------|---|
| Date       | Description                     | Drawn | Chk'd  | BRIAN O KENNEDY                                                             | _ |
| 09-10-2023 | ISSUED FOR PLANNING APPLICATION | JB    | BOK/GF | & ASSOCIATES LTD PENGINEERS IRELAND                                         |   |
|            |                                 |       |        | Engineers+Architects                                                        | _ |
|            |                                 |       |        | Shannon House, Tel: 021-4899854                                             |   |
|            |                                 |       |        | Church Road, Fax: 021-4899464 Douglas, Email: info@bok.ie                   |   |
|            |                                 |       |        | Co.Cork Web: www.bok.ie                                                     | - |
|            |                                 |       |        | ENGINEERING   ARCHITECTURE   ASSIGNED CERTIFIERS                            |   |
|            |                                 |       |        | FIRE CERTIFICATES   DAC   PSDP   CONSERVATION                               | _ |
|            |                                 |       |        | GENERAL NOTE: This drawing is the property of Brian O'Kennedy & Associates. |   |
|            |                                 |       |        | Copyright is reserved. The drawing shall not be copied, reproduced or       |   |