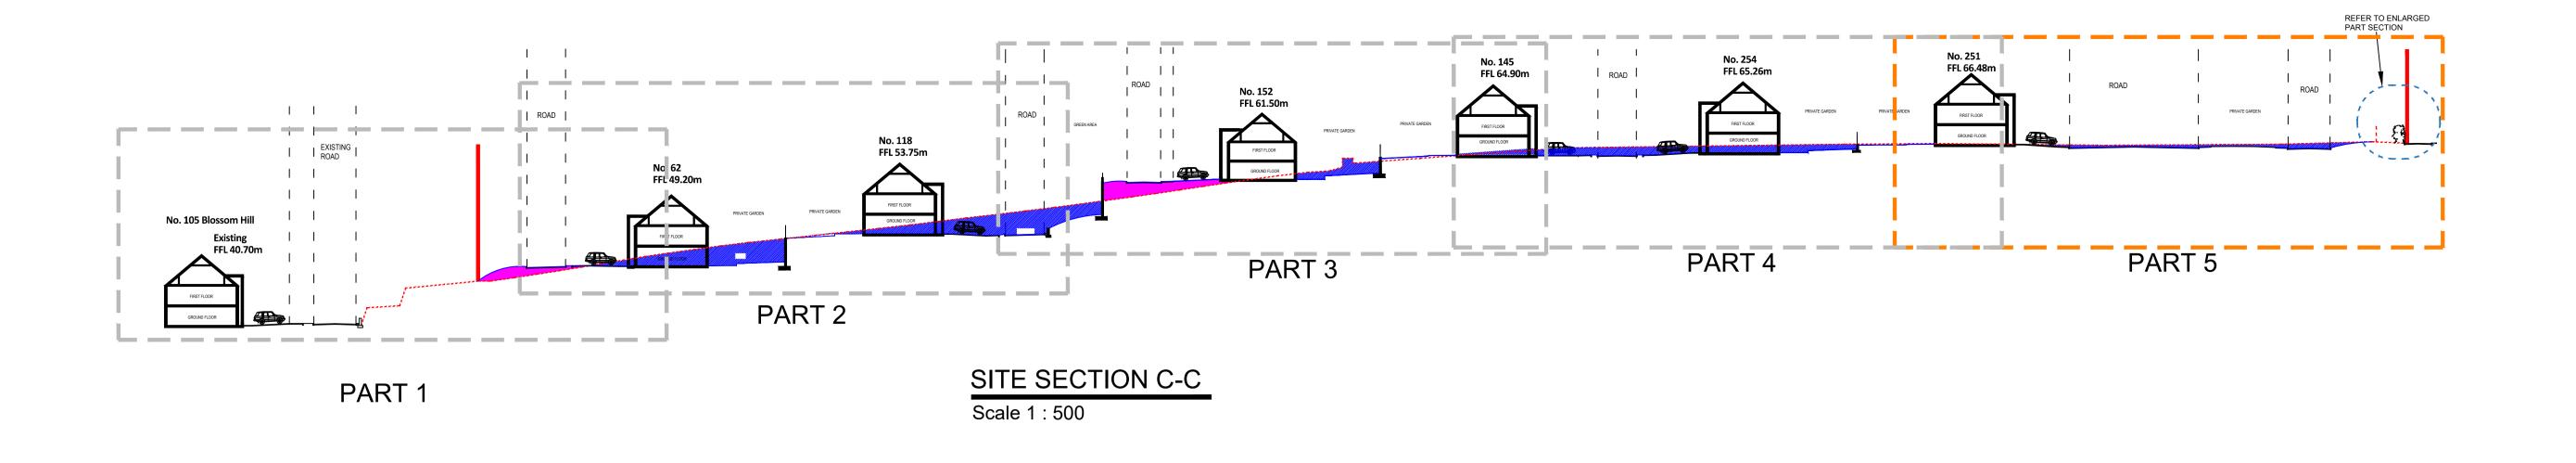

## SITE SECTION C-C (part 5)

Scale 1 : 100

## CastleRock Homes

SITE BOUNDARY

PROPOSED LEVELS

EXISTING GROUND LEVEL

PROPOSED FILL

PROPOSED EXCAVATION

REFER TO DRAWING 22/6372-P-1200 FOR OVERVIEW OF SITE SECTIONS

REFER TO DRAWING 22/6372-P-1110 FOR RETAINING WALL DETAILS

Drawing Status:

LRD PLANNING APPLICATION

Client: CASTLE ROCK HOMES MIDLETON LTD.

Client: CASTLE ROCK HOMES MIDLETON LTD.

Project: RESIDENTIAL DEVELOPMENT - BROOMFIELD MIDLETON

Drawing: PROPOSED SITE SECTION C-C

(PART 5) Date: 03-01-2023

Scale: 1:100 @ A1

Drawing number: Rev: Drawn: Chk'd