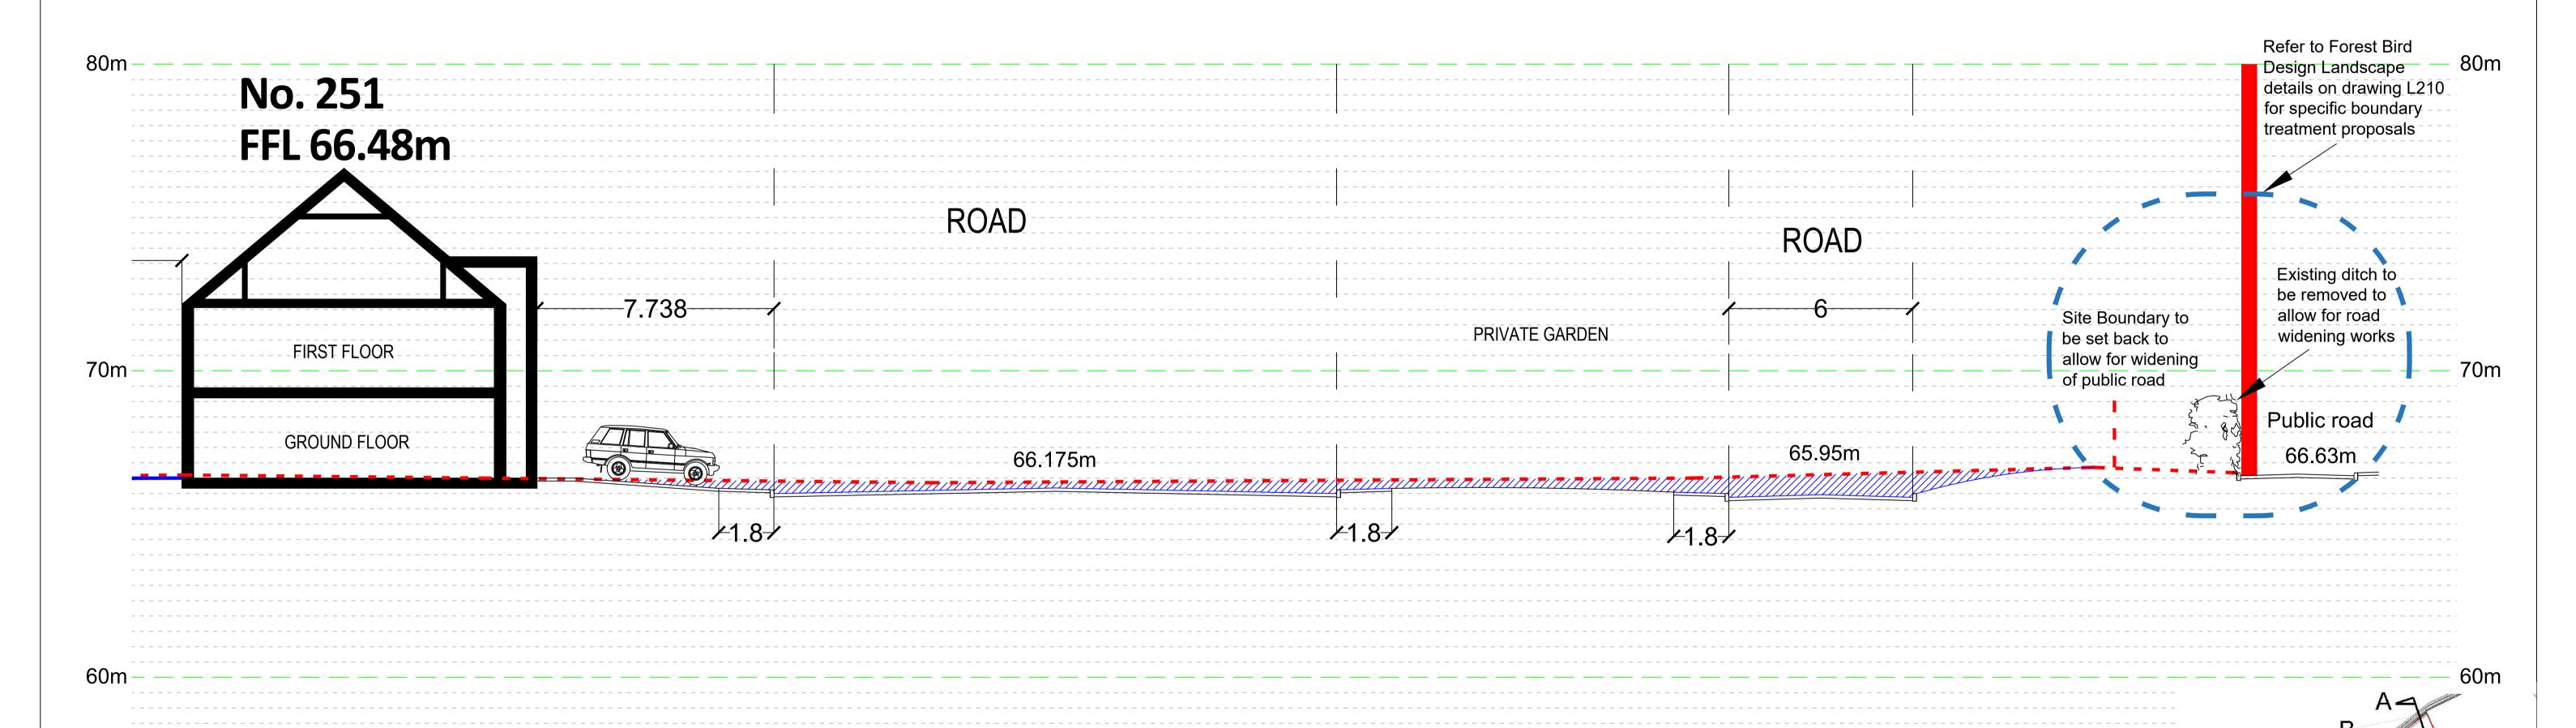

## SITE SECTION C-C (part 5)

Scale 1 : 100

## CastleRock Homes

SITE BOUNDARY

PROPOSED LEVELS

EXISTING GROUND LEVEL

PROPOSED FILL

PROPOSED EXCAVATION

REFER TO DRAWING 22/6372-P-1200 FOR OVERVIEW OF SITE SECTIONS

REFER TO DRAWING 22/6372-P-1110 FOR RETAINING WALL DETAILS

Drawing Status:

LRD PLANNING APPLICATION

Client: CASTLE ROCK HOMES MIDLETON LTD.

Client: CASTLE ROCK HOMES MIDLETON LTD.

Project: RESIDENTIAL DEVELOPMENT - BROOMFIELD MIDLETON

Drawing: PROPOSED SITE SECTION C-C

(PART 5) Date: 03-01-2023

Scale: 1:100 @ A1

Drawing number: Rev: Drawn: Chk'd