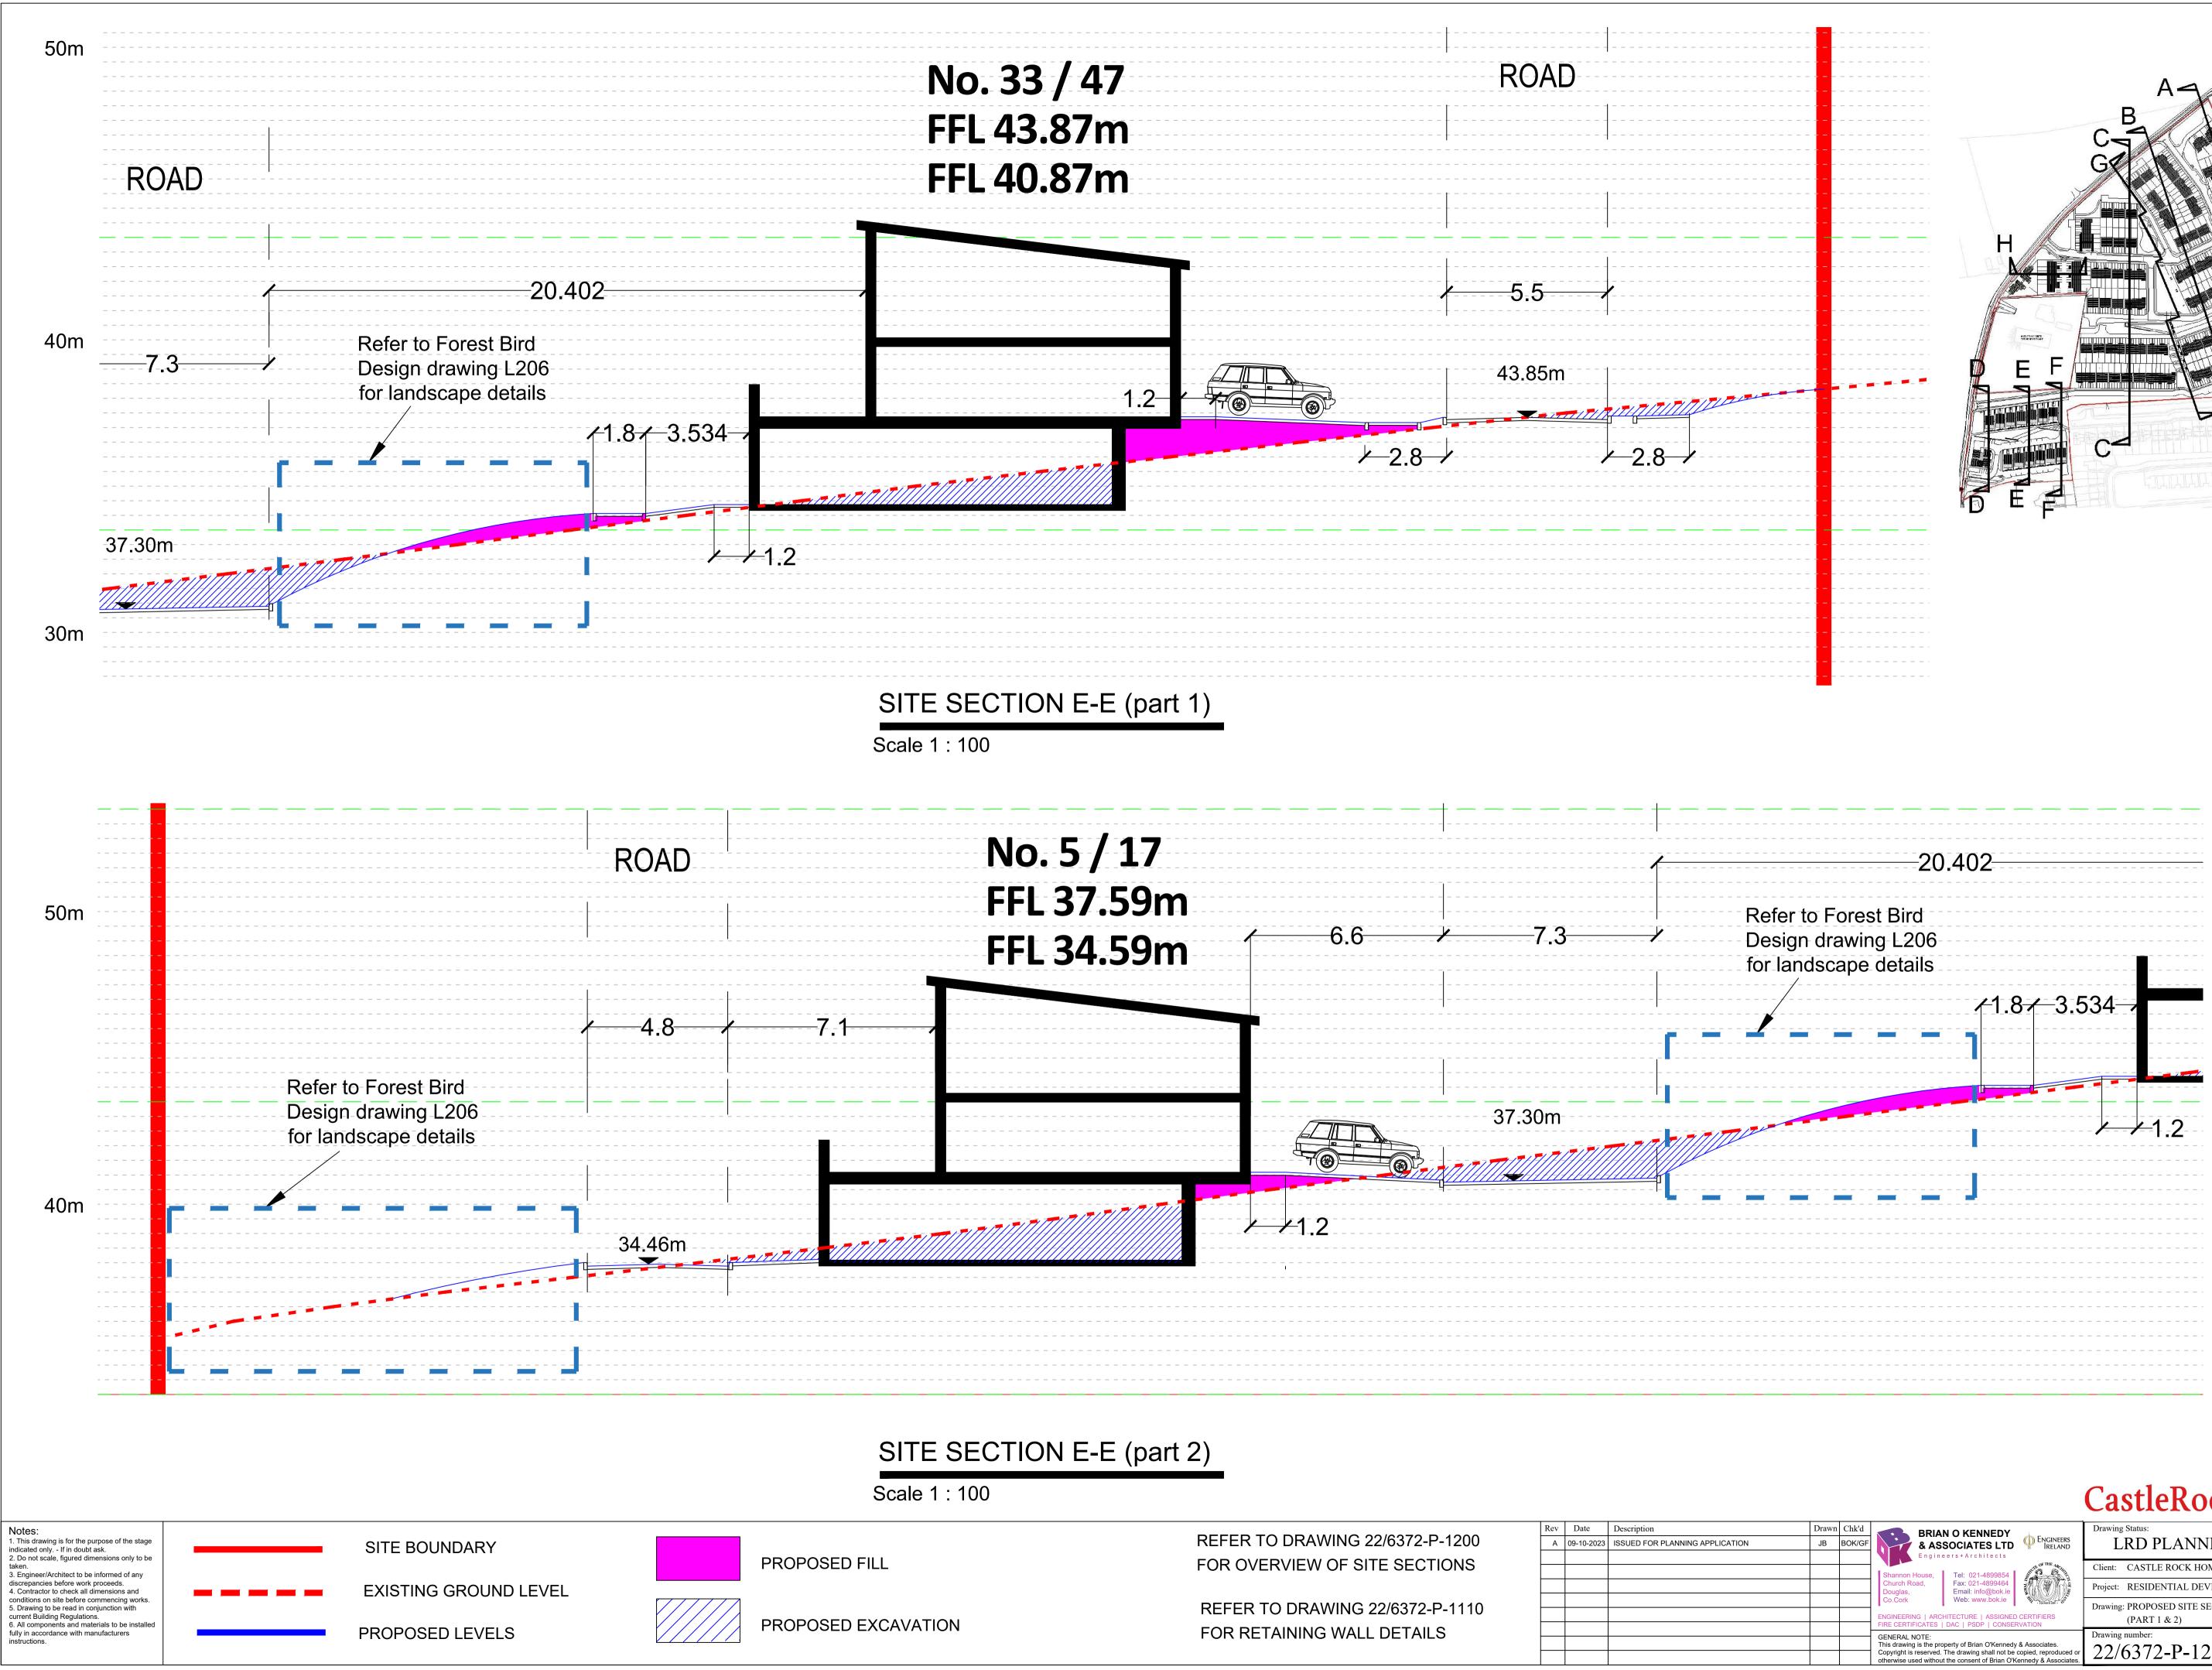

## CastleRock Homes

| Drawn | Chk'd  | BRIAN O KENNEDY                                                                                                                                                                                               |                                        | ENCINEER             | Drawing Status:                                        |             |  |
|-------|--------|---------------------------------------------------------------------------------------------------------------------------------------------------------------------------------------------------------------|----------------------------------------|----------------------|--------------------------------------------------------|-------------|--|
| JB    | BOK/GF | & ASSOCIATES LTD<br>Engineers+Architects<br>Shannon House, Tel: 021-4899854                                                                                                                                   |                                        | Engineers<br>Ireland | LRD PLANNING APPLICATION                               |             |  |
|       |        |                                                                                                                                                                                                               |                                        |                      | Client: CASTLE ROCK HOMES MIDLETON LTD.                |             |  |
|       |        | Church Road,<br>Douglas,                                                                                                                                                                                      | Fax: 021-4899464<br>Email: info@bok.ie | NT THINGS            | Project: RESIDENTIAL DEVELOPMENT - BROOMFIELD MIDLETON |             |  |
|       |        | Co.Cork Web: www.bok.ie                                                                                                                                                                                       |                                        | FOLMATO 100 . OT     | Drawing: PROPOSED SITE SECTION E-E Date: 03-0          | 01-2023     |  |
|       |        | ENGINEERING   ARCHITECTURE   ASSIGNED CERTIFIERS<br>FIRE CERTIFICATES   DAC   PSDP   CONSERVATION                                                                                                             |                                        |                      | (PART 1 & 2) Scale: 1:10                               | 00 @ A1     |  |
|       |        | GENERAL NOTE:                                                                                                                                                                                                 |                                        |                      | Drawing number: Rev: Dr                                | awn: Chk'd: |  |
|       |        | This drawing is the property of Brian O'Kennedy & Associates.<br>Copyright is reserved. The drawing shall not be copied, reproduced or<br>otherwise used without the consent of Brian O'Kennedy & Associates. |                                        |                      | 22/6372-Р-1218 Ал                                      | B GF        |  |