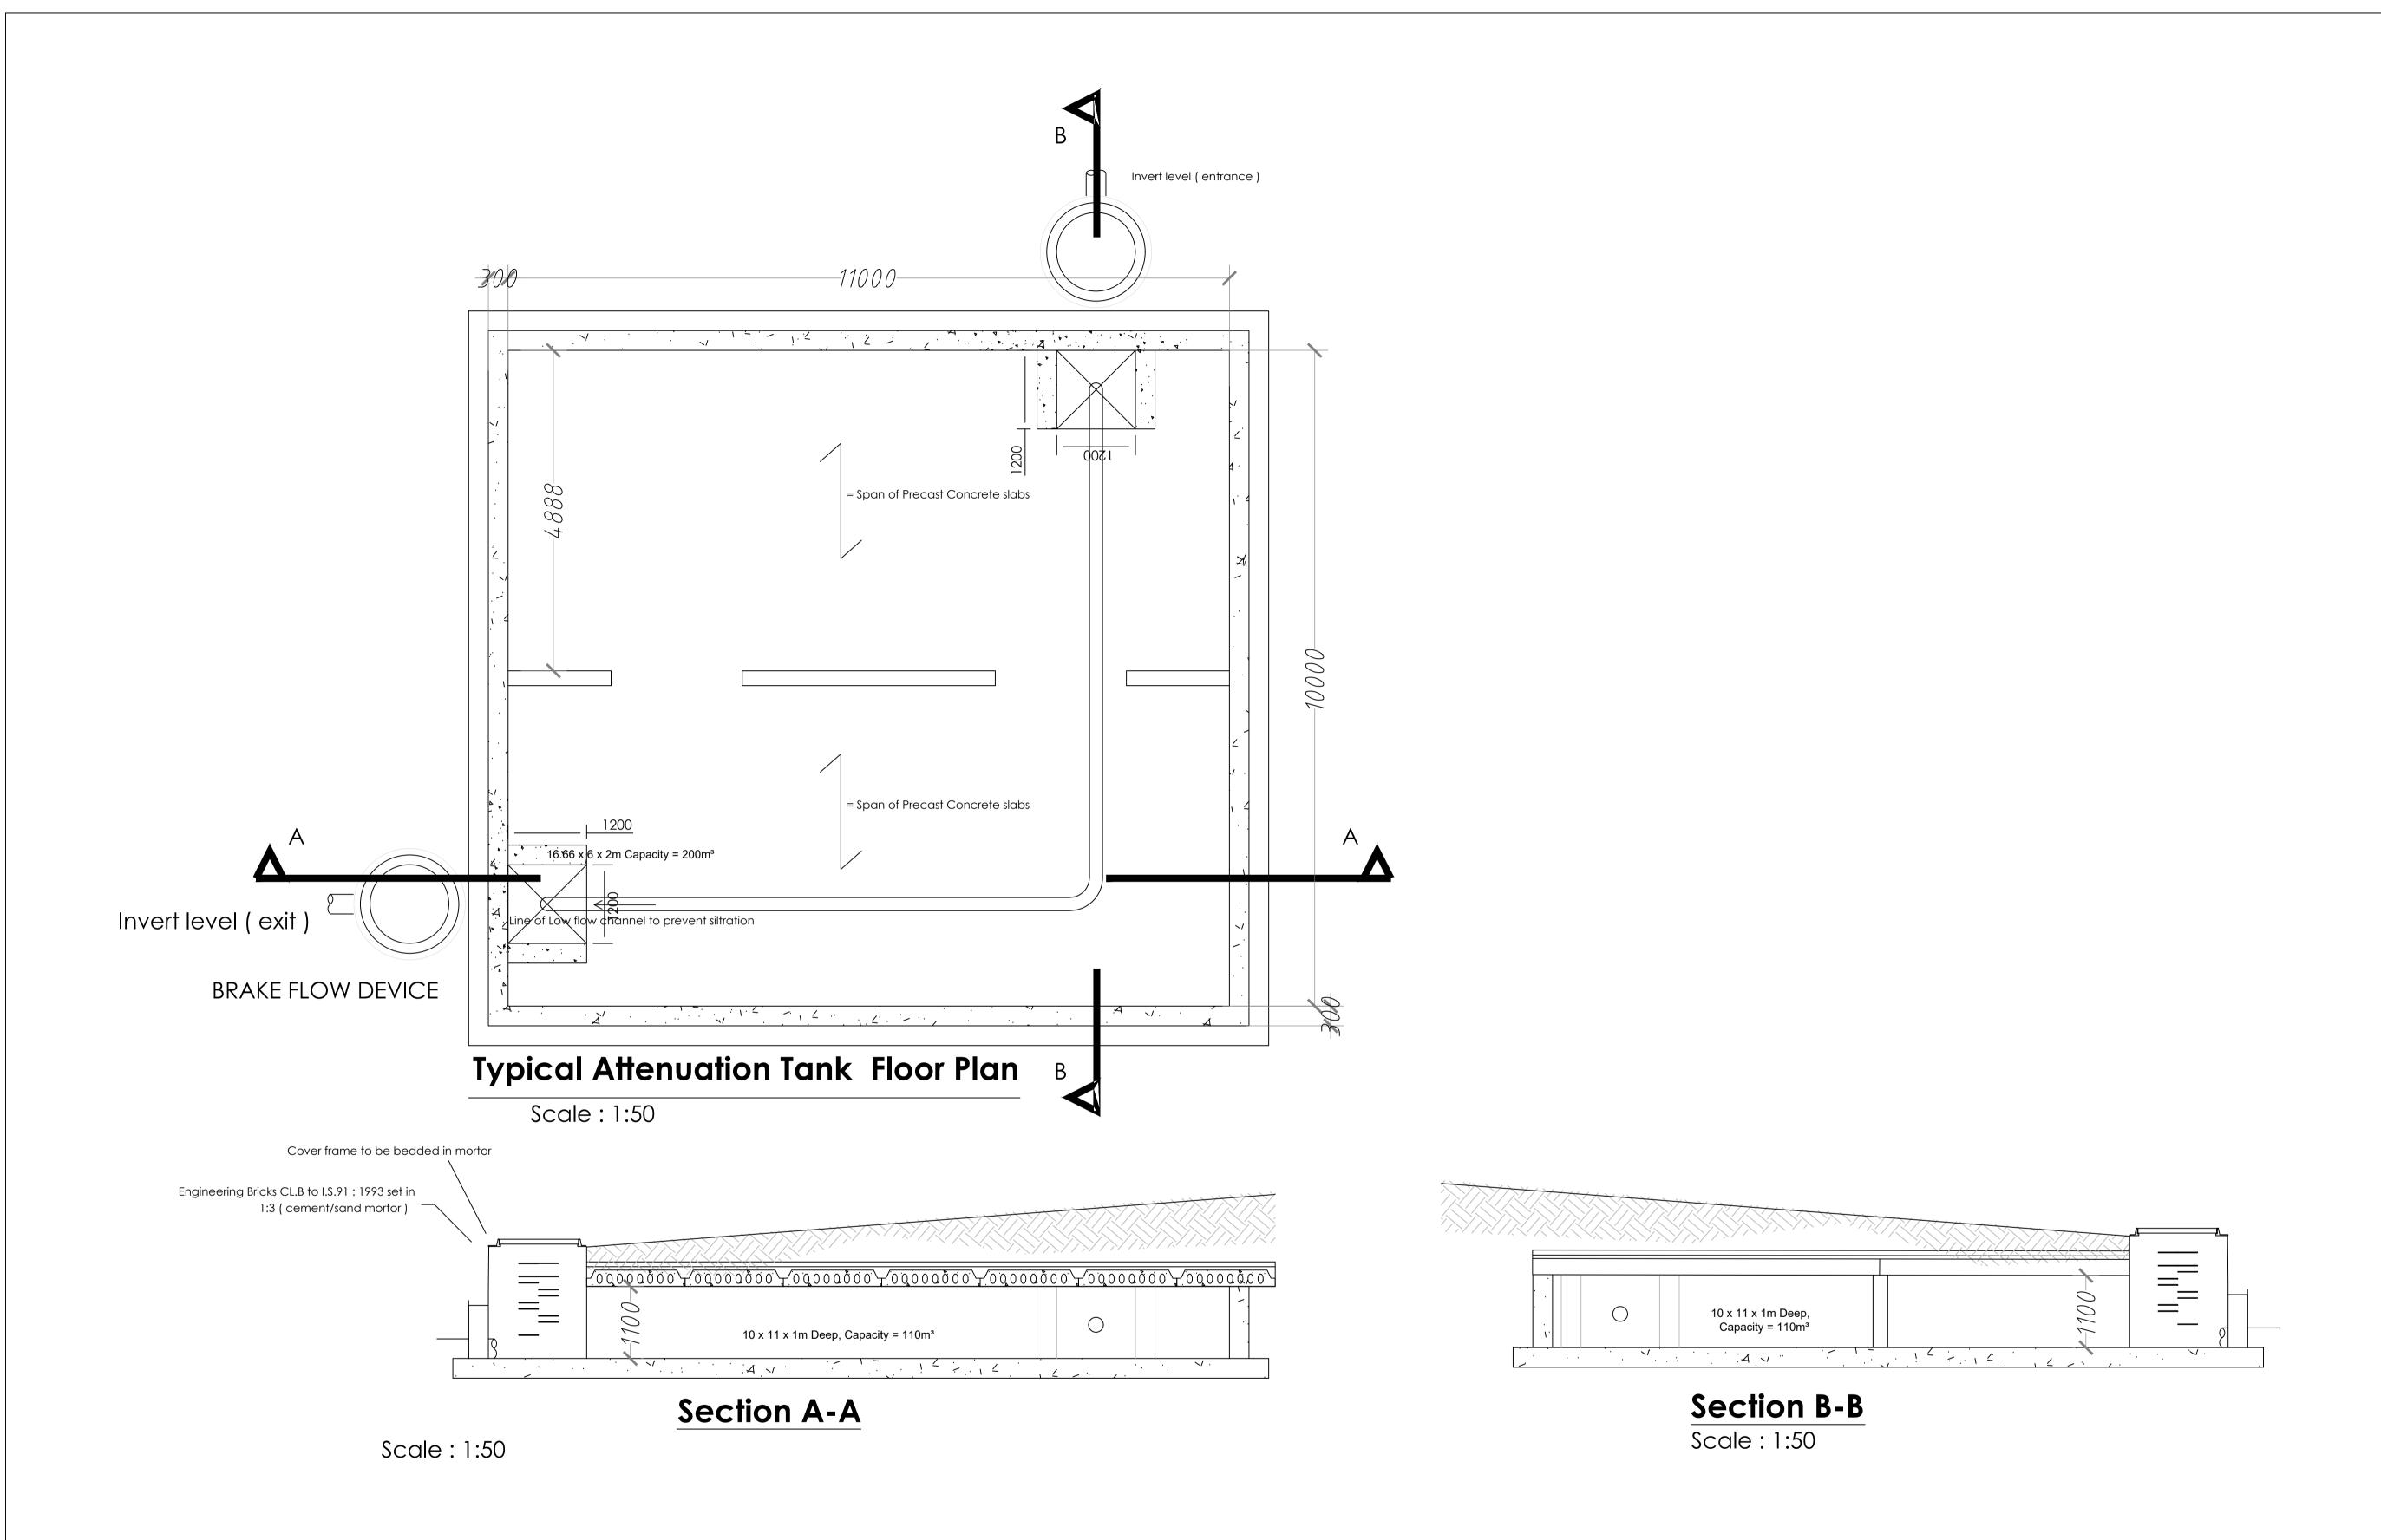

| c'd<br>'GF | & AS                                                                                                                                                                                                                                                                                                                  | N O KENNEDY<br>SOCIATES LTD | Engineers<br>Ireland | Drawing S                                           | Status:<br>CD - PLANNING APPLI | CAT      | ION              | 1      |  |
|------------|-----------------------------------------------------------------------------------------------------------------------------------------------------------------------------------------------------------------------------------------------------------------------------------------------------------------------|-----------------------------|----------------------|-----------------------------------------------------|--------------------------------|----------|------------------|--------|--|
|            | Shannon House. Tel: 021-4899854                                                                                                                                                                                                                                                                                       | OF THE ACCUMANT             | Client:              | Client: CASTLE ROCK HOMES (MIDLETON) LTD            |                                |          |                  |        |  |
|            | Church Road, Fax: 021-4899464 Douglas, Email: info@bok.ii                                                                                                                                                                                                                                                             |                             | Project:             | Project: RESIDENTIAL DEVEL. AT BROOMFIELD, MIDLETON |                                |          |                  |        |  |
|            | Co.Cork Web: www.bok.ie                                                                                                                                                                                                                                                                                               | · FOUNDED 1831 · OZ         | Drawing:             | PROPOSED STORM ATTENUATION                          | Date: (                        | 09/05/20 | 23               |        |  |
|            | ENGINEERING   ARCHITECTURE   ASSIGNED CERTIFIERS FIRE CERTIFICATES   DAC   PSDP   CONSERVATION  GENERAL NOTE: This drawing is the property of Brian O'Kennedy & Associates. Copyright is reserved. The drawing shall not be copied, reproduced or otherwise used without the consent of Brian O'Kennedy & Associates. |                             |                      | TANK SECTIONS & DETAILS                             |                                |          | Scale: 1:50 @ A1 |        |  |
|            |                                                                                                                                                                                                                                                                                                                       |                             |                      | Drawing r                                           |                                | Rev:     | Drawn:           | Chk'd: |  |
|            |                                                                                                                                                                                                                                                                                                                       |                             |                      | 22/6                                                | 5732-P-1323                    | $\int A$ | G.F.             | BOK    |  |