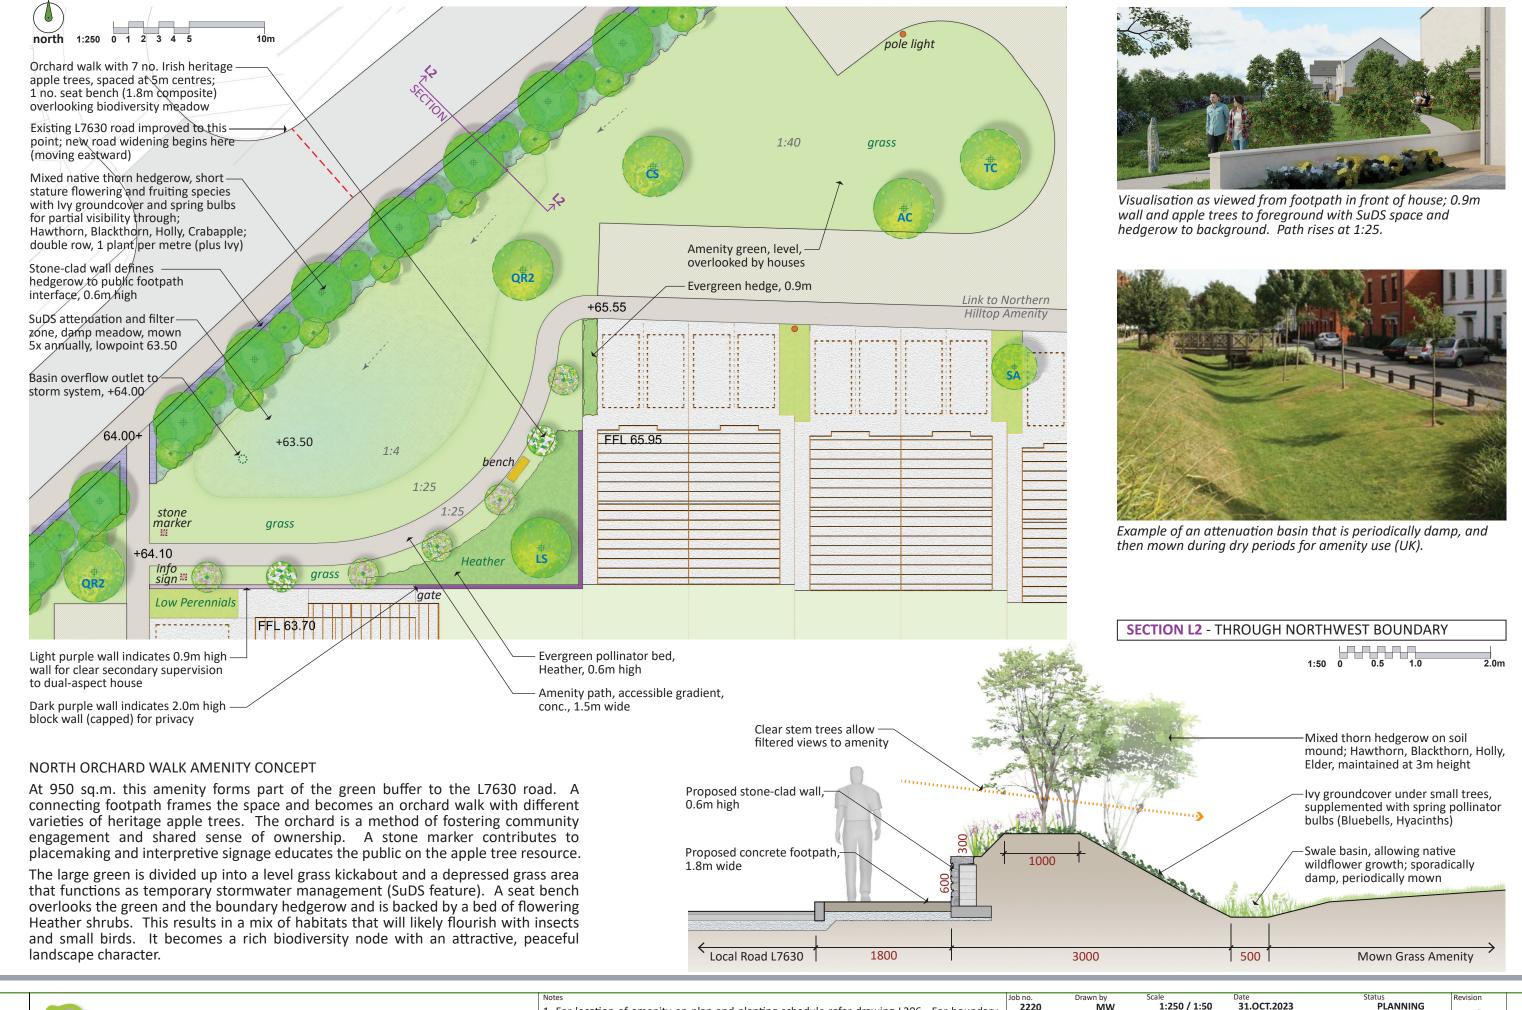

Design

environmental design

Alting Cottage, Ballybranagh
Cloyne, County Cork
tel: 0857410232
www.forestbirddesign.com

1

1. For location of amenity on plan and planting schedule refer drawing L206. For boundary treatment concept, refer drawing L209.

2. For road and house layouts refer Architectural and Engineering drawings.

Drawn by Scale
2220 MW 1:250 / 1:50

Deb Title
PROPOSED RESIDENTIAL DEVELOPMENT
BROOMFIELD, MIDLETON, CO. CORK

CASTLEROCK HOMES (MIDLETON) LTD.

31.OCT.2023 PLANNING

Drawing Set

LANDSCAPE DEVELOPMENT PACKAGE

Drawing Title

North Orchard Amenity

Drawing No.

Α