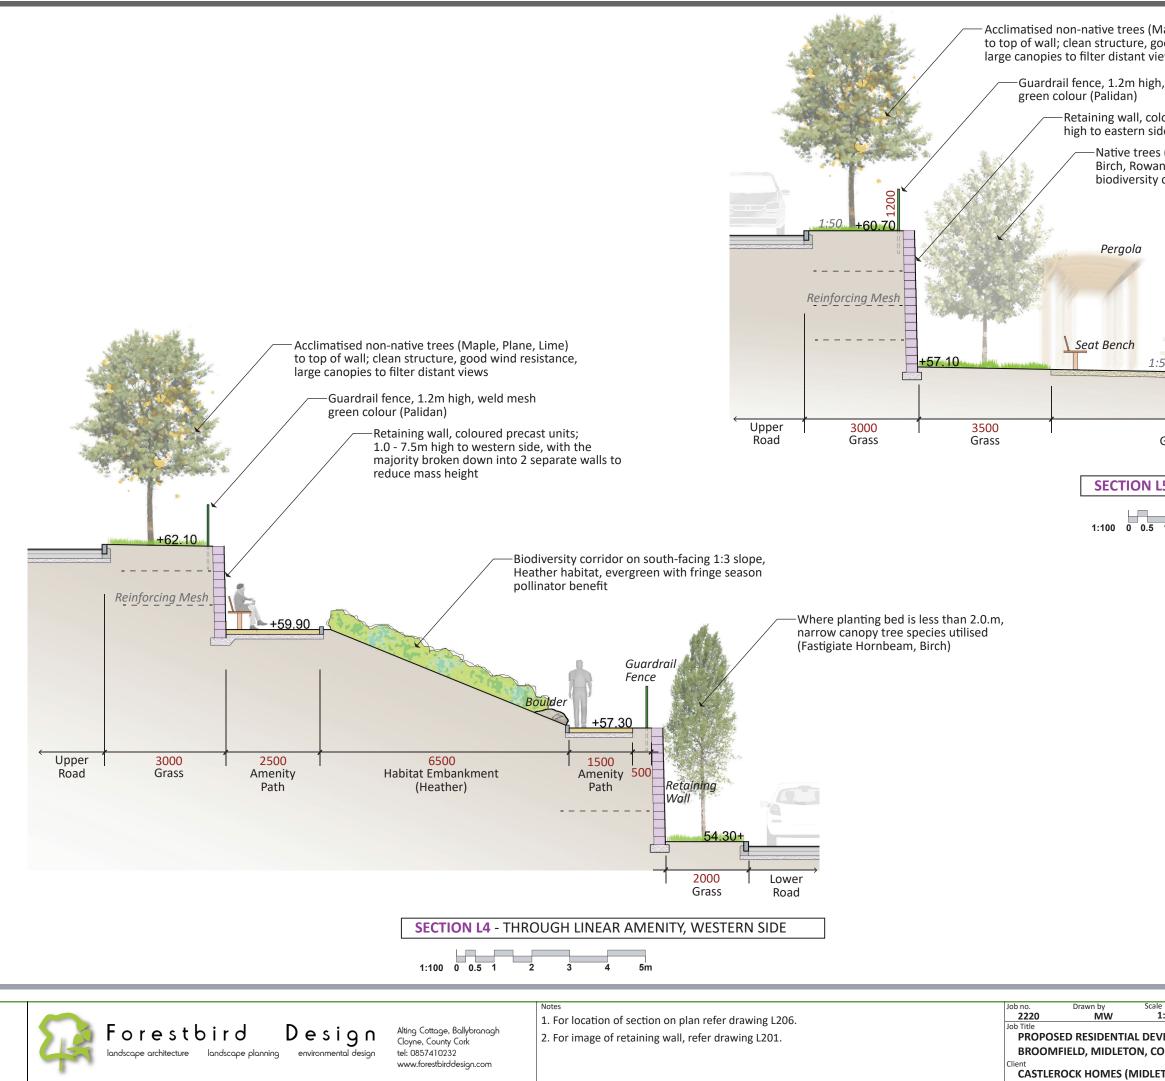

| Maple, Plane, Lime)<br>good wind resistance,<br>views                            |                |               |
|----------------------------------------------------------------------------------|----------------|---------------|
| gh, weld mesh                                                                    |                |               |
| oloured precast units; 3-4.5m<br>side                                            |                |               |
| es (Oak, Alder, Scots Pine,<br>van) to base of wall as part of<br>cy corridor    |                |               |
| Evergreen pollinator band<br>of shrubs between ameni<br>node and road (0.6m high | ity \          |               |
| 2 no.<br>Picnic Tables                                                           | 56.85          |               |
|                                                                                  |                |               |
| 8000<br>Group Amenity Node<br>Textured Concrete                                  | 2000<br>Shrubs | Lower<br>Road |
| L5 - THROUGH LINEAR AMENIT                                                       | Y, EASTERN     | SIDE          |
| 5 1 2 3 4 5m                                                                     |                |               |

| ale         | Date                          | Status          | Revision    |  |
|-------------|-------------------------------|-----------------|-------------|--|
| 1:100       | 31.OCT.2023                   | PLANNING        | •           |  |
|             | Drawing Set                   |                 | Α           |  |
| EVELOPMENT  | LANDSCAPE DEVELOPMENT PACKAGE |                 |             |  |
| CO. CORK    | Drawing Title                 |                 | Drawing No. |  |
|             | Amenity 9                     | ections L4 - L5 | 1215        |  |
| .ETON) LTD. | Amenity                       |                 | LZIJ        |  |
|             |                               |                 |             |  |