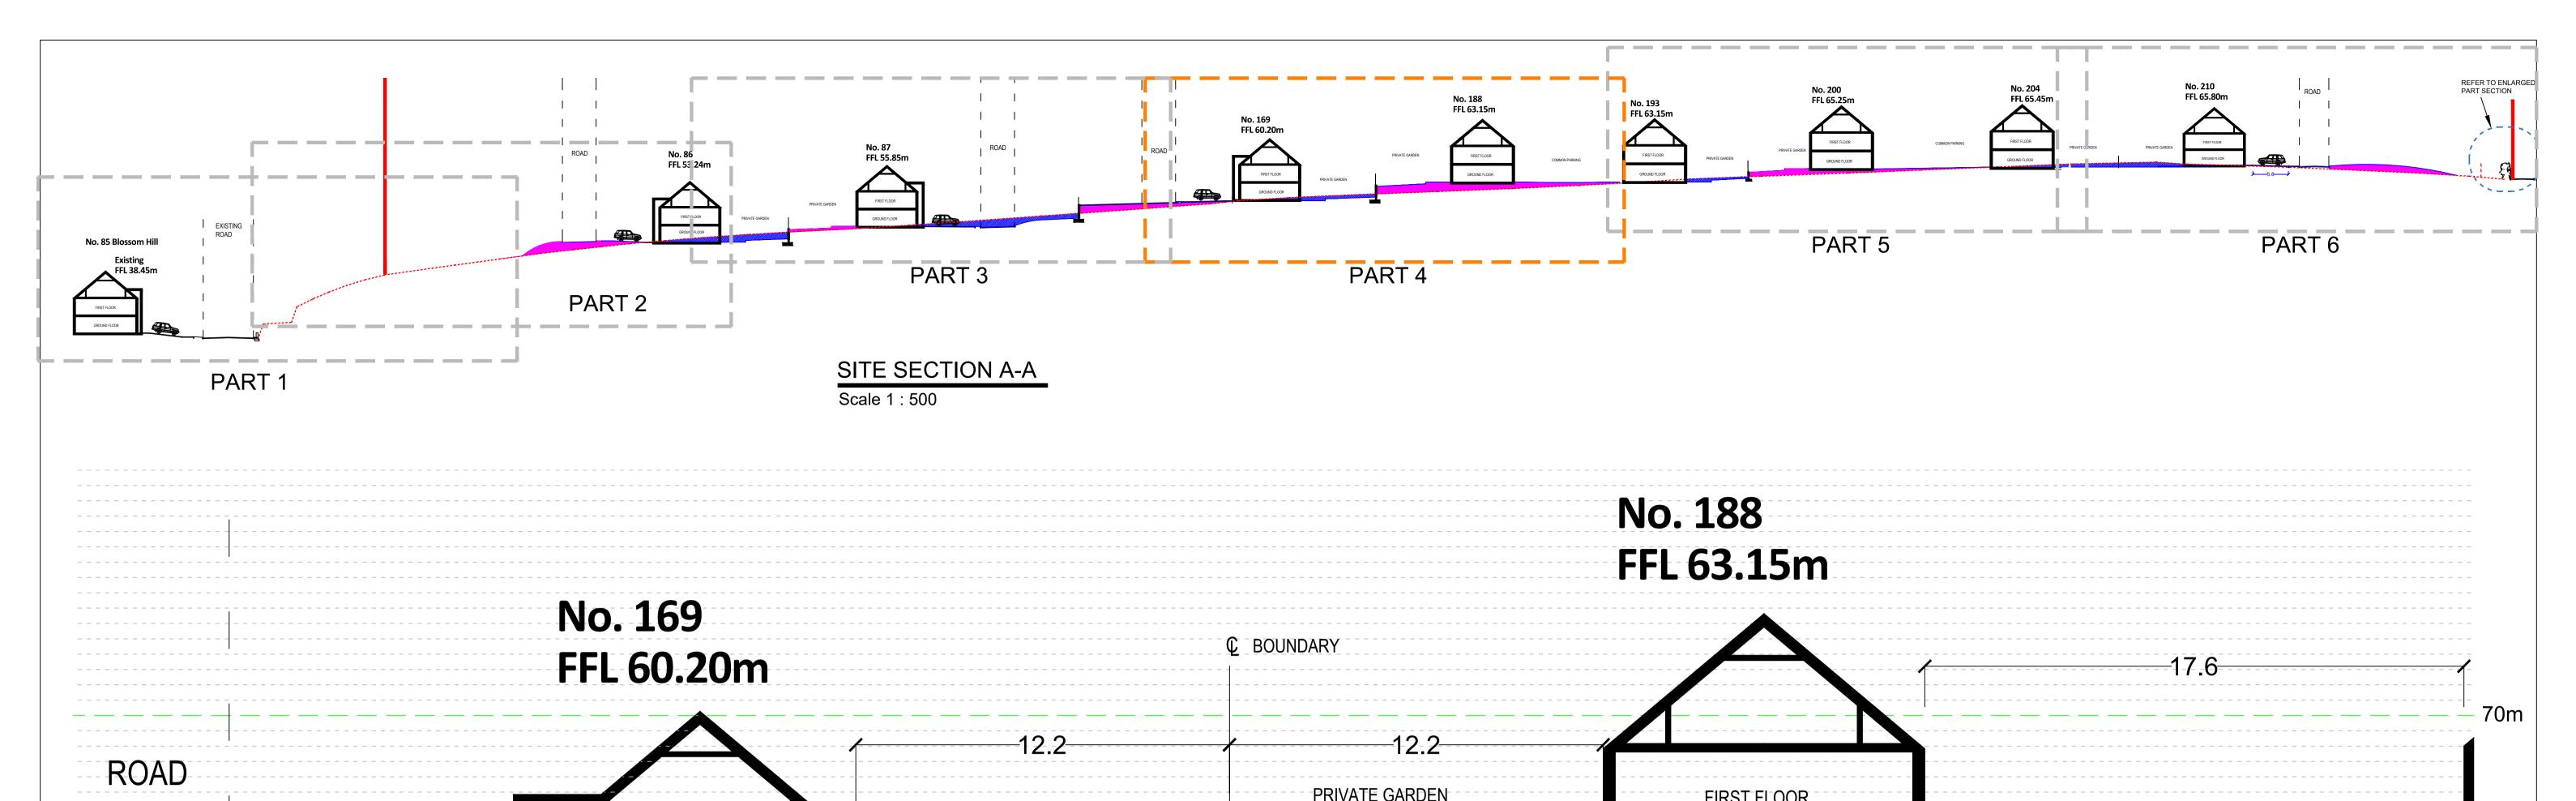

## SITE SECTION A-A (part 4)

Scale 1 : 100

## CastleRock Homes

SITE BOUNDARY **EXISTING GROUND LEVEL** 

PROPOSED FILL

REFER TO DRAWING 22/6372-P-1200 FOR OVERVIEW OF SITE SECTIONS

| REFER TO DRAWING 22/6372-P-1110 |
|---------------------------------|
| FOR RETAINING WALL DETAILS      |