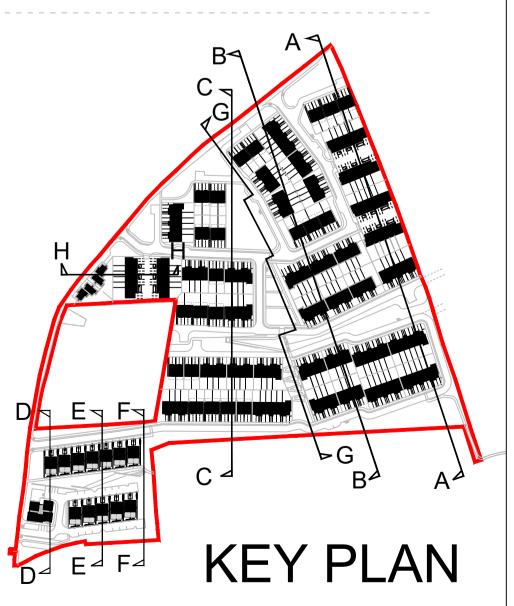

## CastleRock Homes

SITE BOUNDARY **EXISTING GROUND LEVEL** 

PROPOSED FILL

REFER TO DRAWING 22/6372-P-1200 FOR OVERVIEW OF SITE SECTIONS

| REFER TO DRAWING 22/6372-P-1110 |
|---------------------------------|
| FOR RETAINING WALL DETAILS      |