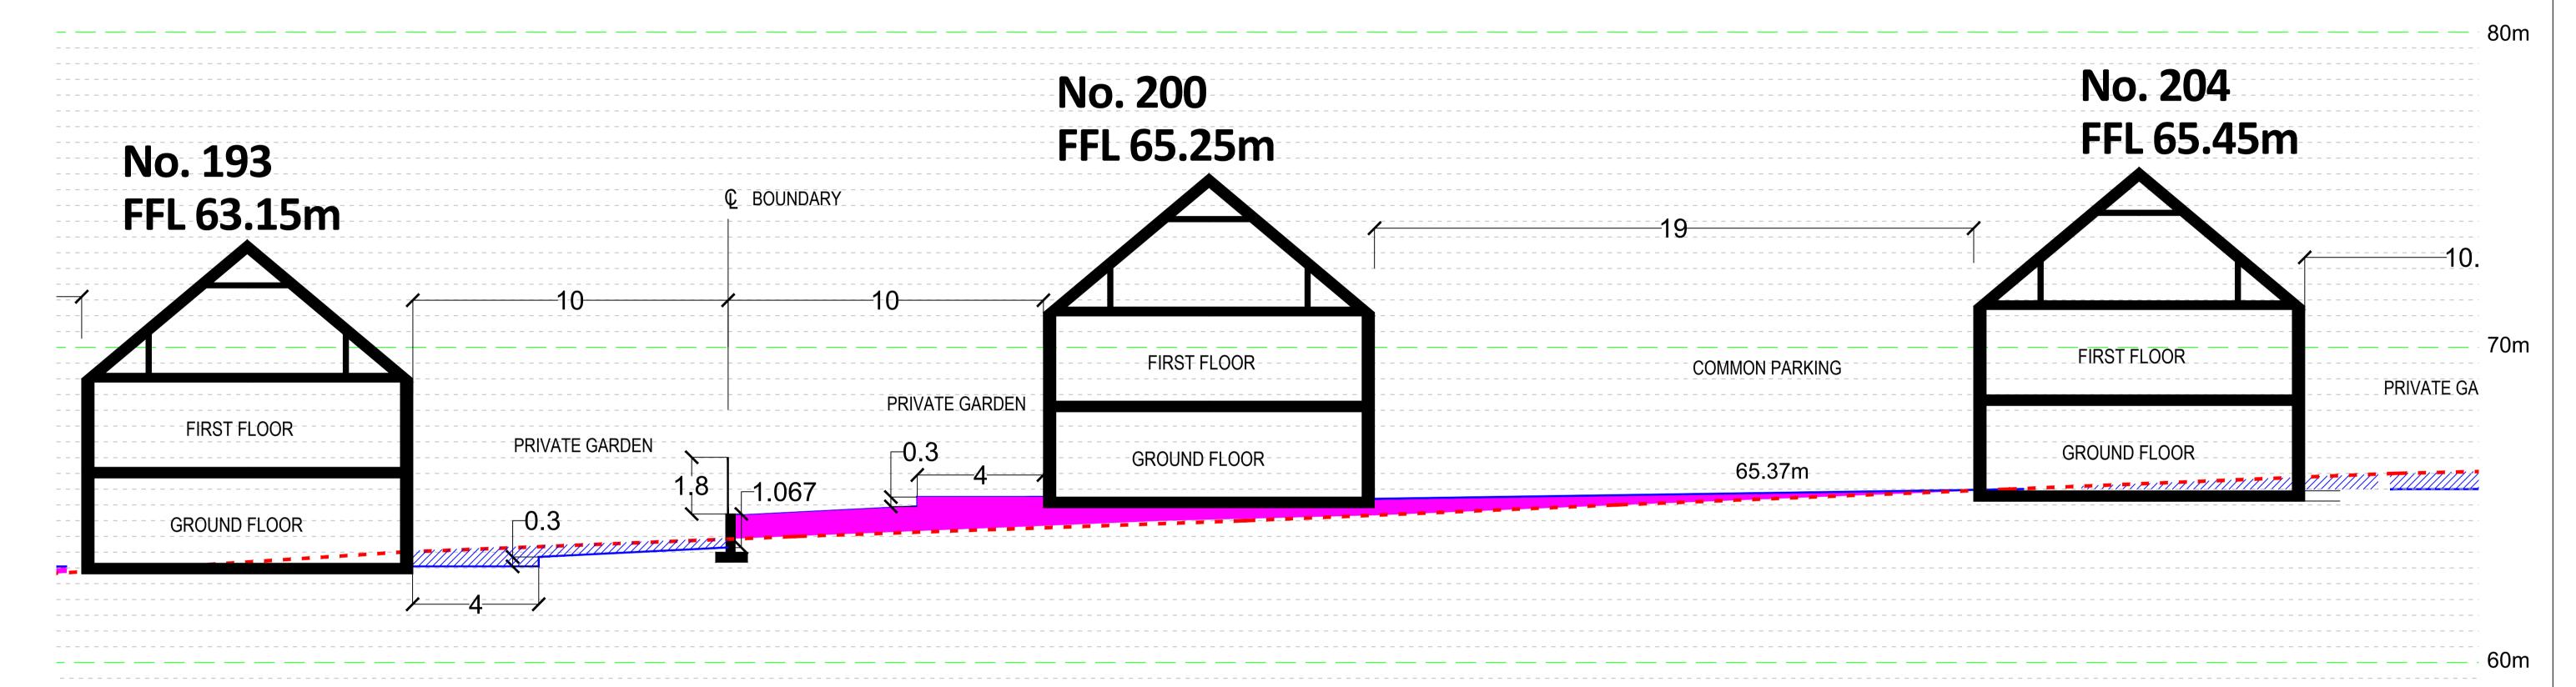

## SITE SECTION A-A (part 5)

Scale 1 : 100

SITE BOUNDARY

EXISTING GROUND LEVEL

PROPOSED LEVELS

PROPOSED FILL

REFER TO DRAWING 22/6372-P-1200 FOR OVERVIEW OF SITE SECTIONS

REFER TO DRAWING 22/6372-P-1110 FOR RETAINING WALL DETAILS

Project: RESIDENTIAL DEVELOPMENT - BROOMFIELD MIDLETON

Drawing: PROPOSED SITE SECTION A-A
PART 5

Drawing number:

22/6372-P-1205

Rev: Drawn: Chk'd:
Rev: CF