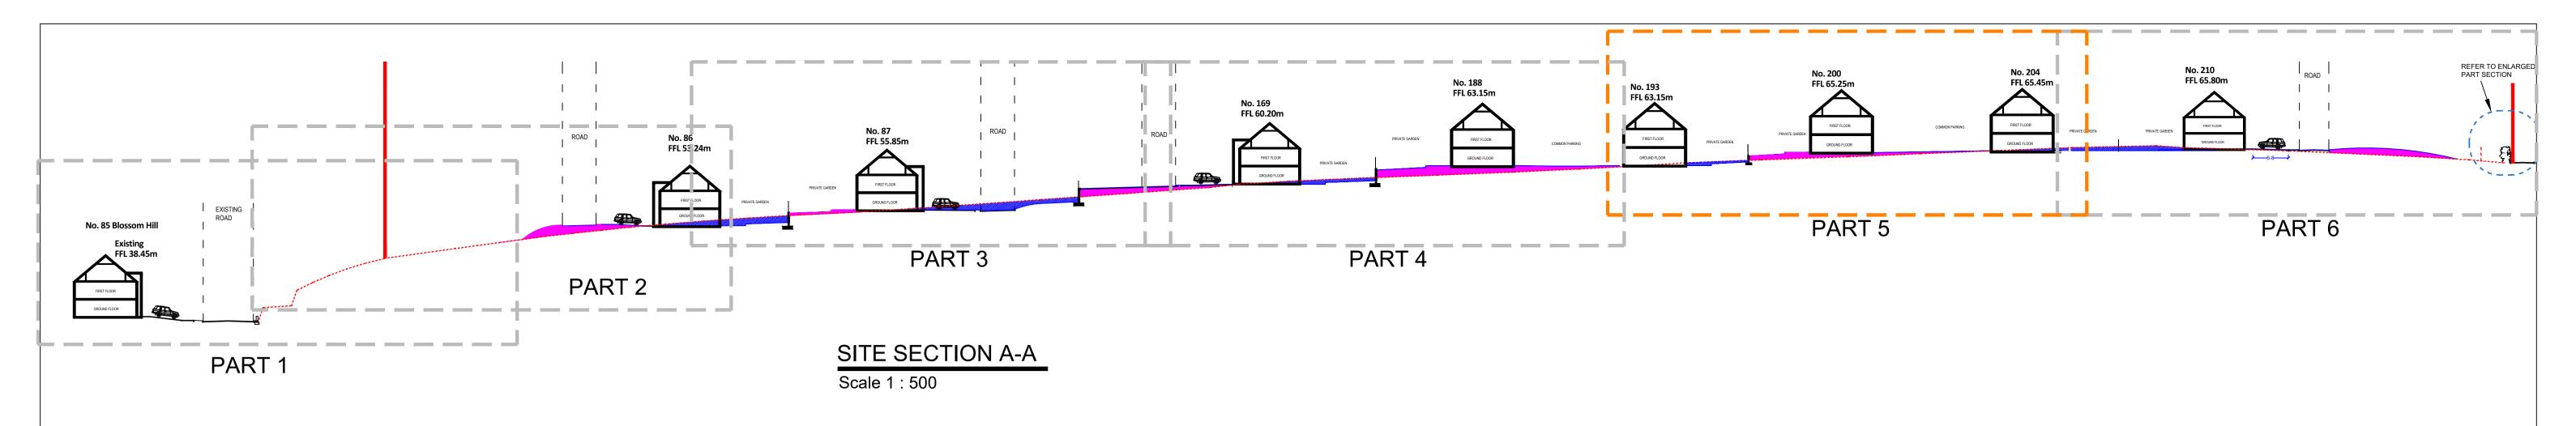

## SITE SECTION A-A (part 5)

Scale 1 : 100

SITE BOUNDARY

EXISTING GROUND LEVEL

PROPOSED LEVELS

PROPOSED FILL

REFER TO DRAWING 22/6372-P-1200 FOR OVERVIEW OF SITE SECTIONS

REFER TO DRAWING 22/6372-P-1110 FOR RETAINING WALL DETAILS

Project: RESIDENTIAL DEVELOPMENT - BROOMFIELD MIDLETON

Drawing: PROPOSED SITE SECTION A-A
PART 5

Drawing number:

22/6372-P-1205

Rev: Drawn: Chk'd:
Rev: CF