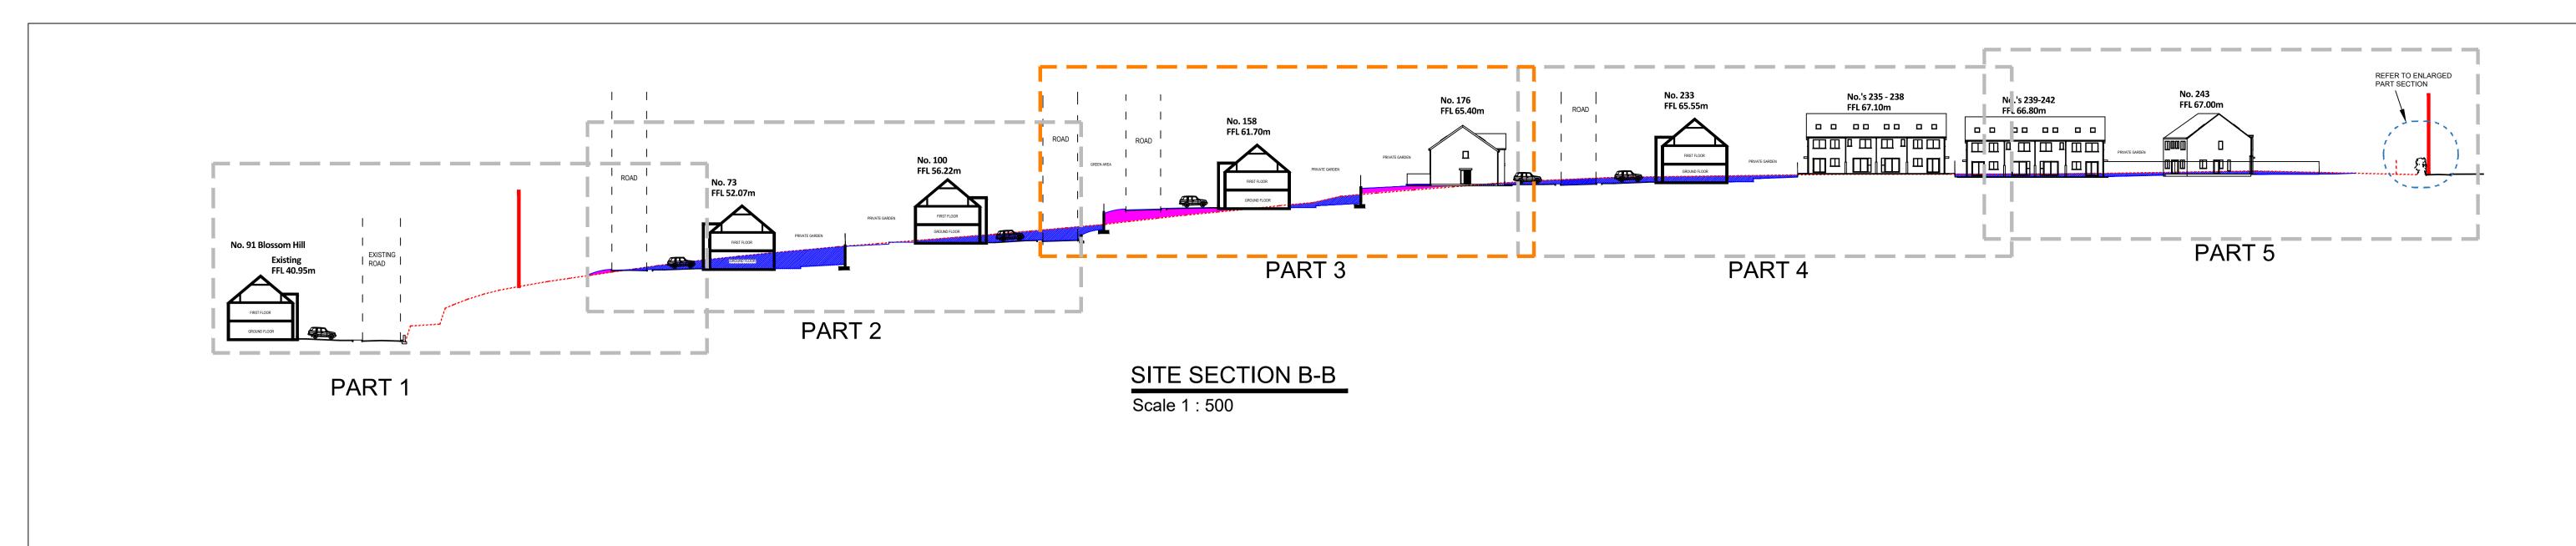

## CastleRock Homes

REFER TO DRAWING 22/6372-P-1200 FOR OVERVIEW OF SITE SECTIONS REFER TO DRAWING 22/6372-P-1110

FOR RETAINING WALL DETAILS

| Rev | Date       | Description                     | Drawn | Chk'd  | BRIAN O KENNEDY<br>& ASSOCIATES LTD<br>Engineers+Architects                                                                                    |                                                                      | -1               |
|-----|------------|---------------------------------|-------|--------|------------------------------------------------------------------------------------------------------------------------------------------------|----------------------------------------------------------------------|------------------|
| Α   | 09-10-2023 | ISSUED FOR PLANNING APPLICATION | JB    | BOK/GF |                                                                                                                                                |                                                                      | (/ I N ENGINEERS |
| В   | 27-02-2024 | ISSUED FOR FURTHER INFORMATION  | G.F.  | вок    |                                                                                                                                                |                                                                      | of THE .         |
|     |            |                                 |       |        |                                                                                                                                                | Tel: 021-4899854 Fax: 021-4899464 Email: info@bok.ie Web: www.bok.ie |                  |
|     |            |                                 |       |        | GENERAL NOTE: This drawing is the property of Brian O'Kennedy & Associates. Copyright is reserved. The drawing shall not be copied, reproduced |                                                                      |                  |

BRIAN O KENNEDY & ASSOCIATES LTD Engineers+Architects LRD PLANNING APPLICATION Client: CASTLE ROCK HOMES MIDLETON LTD. Date: 03-01-2023 Drawing: PROPOSED SITE SECTION B-B Scale: 1:100 @ A1