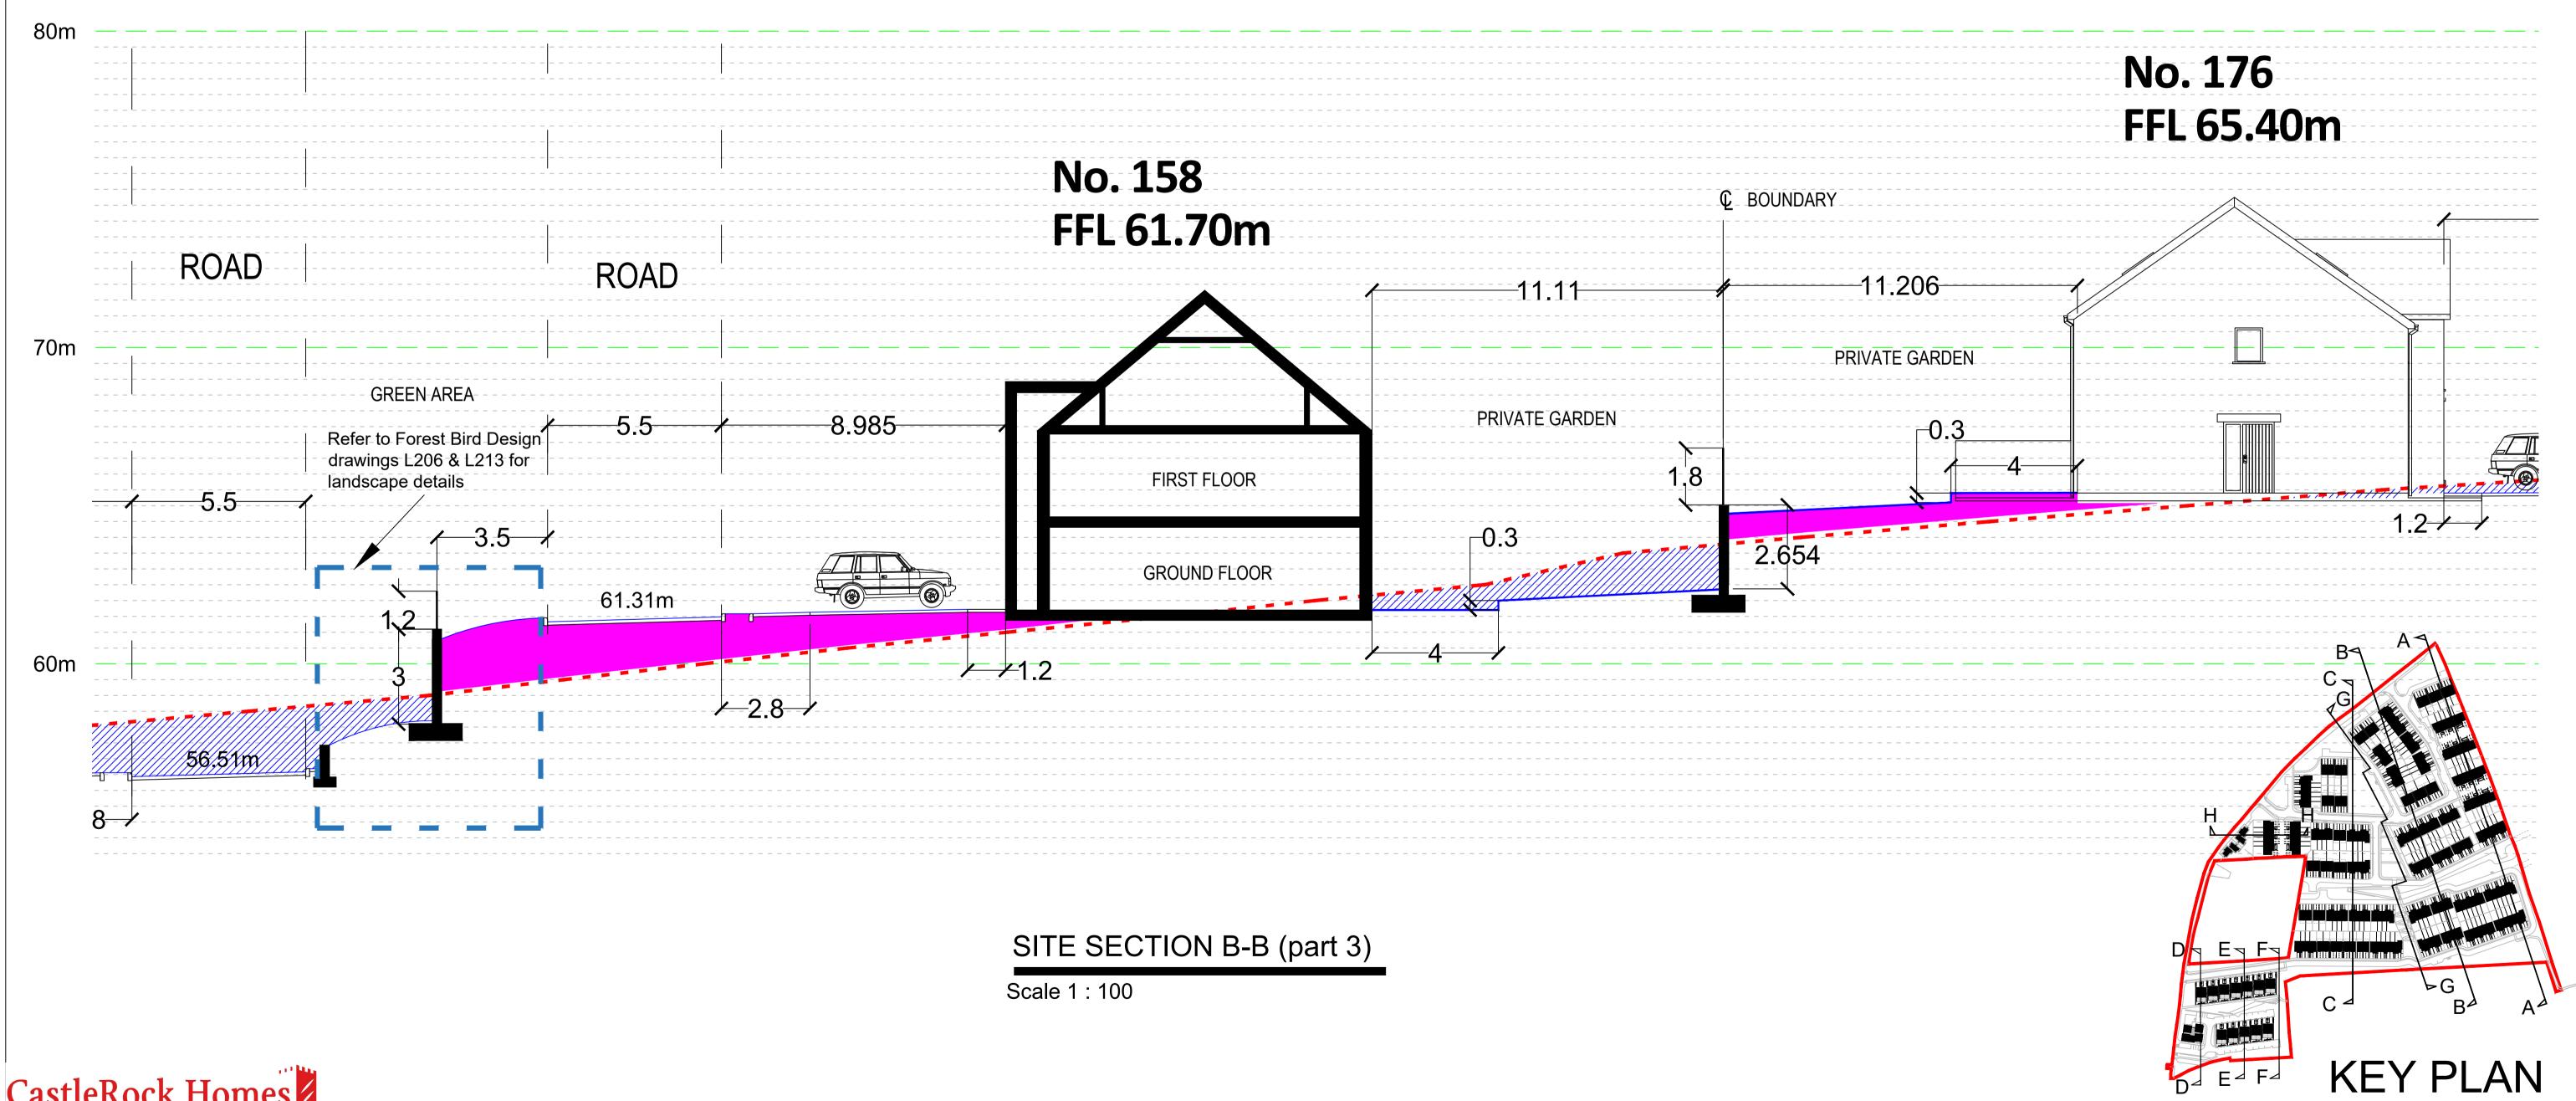

## CastleRock Homes

REFER TO DRAWING 22/6372-P-1200 FOR OVERVIEW OF SITE SECTIONS REFER TO DRAWING 22/6372-P-1110

FOR RETAINING WALL DETAILS

| Rev | Date       | Description                     | Drawn | Chk'd  | BRIAN O KENNEDY<br>& ASSOCIATES LTD<br>Engineers+Architects                                                                                    |                                                                      | -1               |
|-----|------------|---------------------------------|-------|--------|------------------------------------------------------------------------------------------------------------------------------------------------|----------------------------------------------------------------------|------------------|
| Α   | 09-10-2023 | ISSUED FOR PLANNING APPLICATION | JB    | BOK/GF |                                                                                                                                                |                                                                      | (/ I N ENGINEERS |
| В   | 27-02-2024 | ISSUED FOR FURTHER INFORMATION  | G.F.  | вок    |                                                                                                                                                |                                                                      | of THE .         |
|     |            |                                 |       |        |                                                                                                                                                | Tel: 021-4899854 Fax: 021-4899464 Email: info@bok.ie Web: www.bok.ie |                  |
|     |            |                                 |       |        | GENERAL NOTE: This drawing is the property of Brian O'Kennedy & Associates. Copyright is reserved. The drawing shall not be copied, reproduced |                                                                      |                  |

BRIAN O KENNEDY & ASSOCIATES LTD Engineers+Architects LRD PLANNING APPLICATION Client: CASTLE ROCK HOMES MIDLETON LTD. Date: 03-01-2023 Drawing: PROPOSED SITE SECTION B-B Scale: 1:100 @ A1