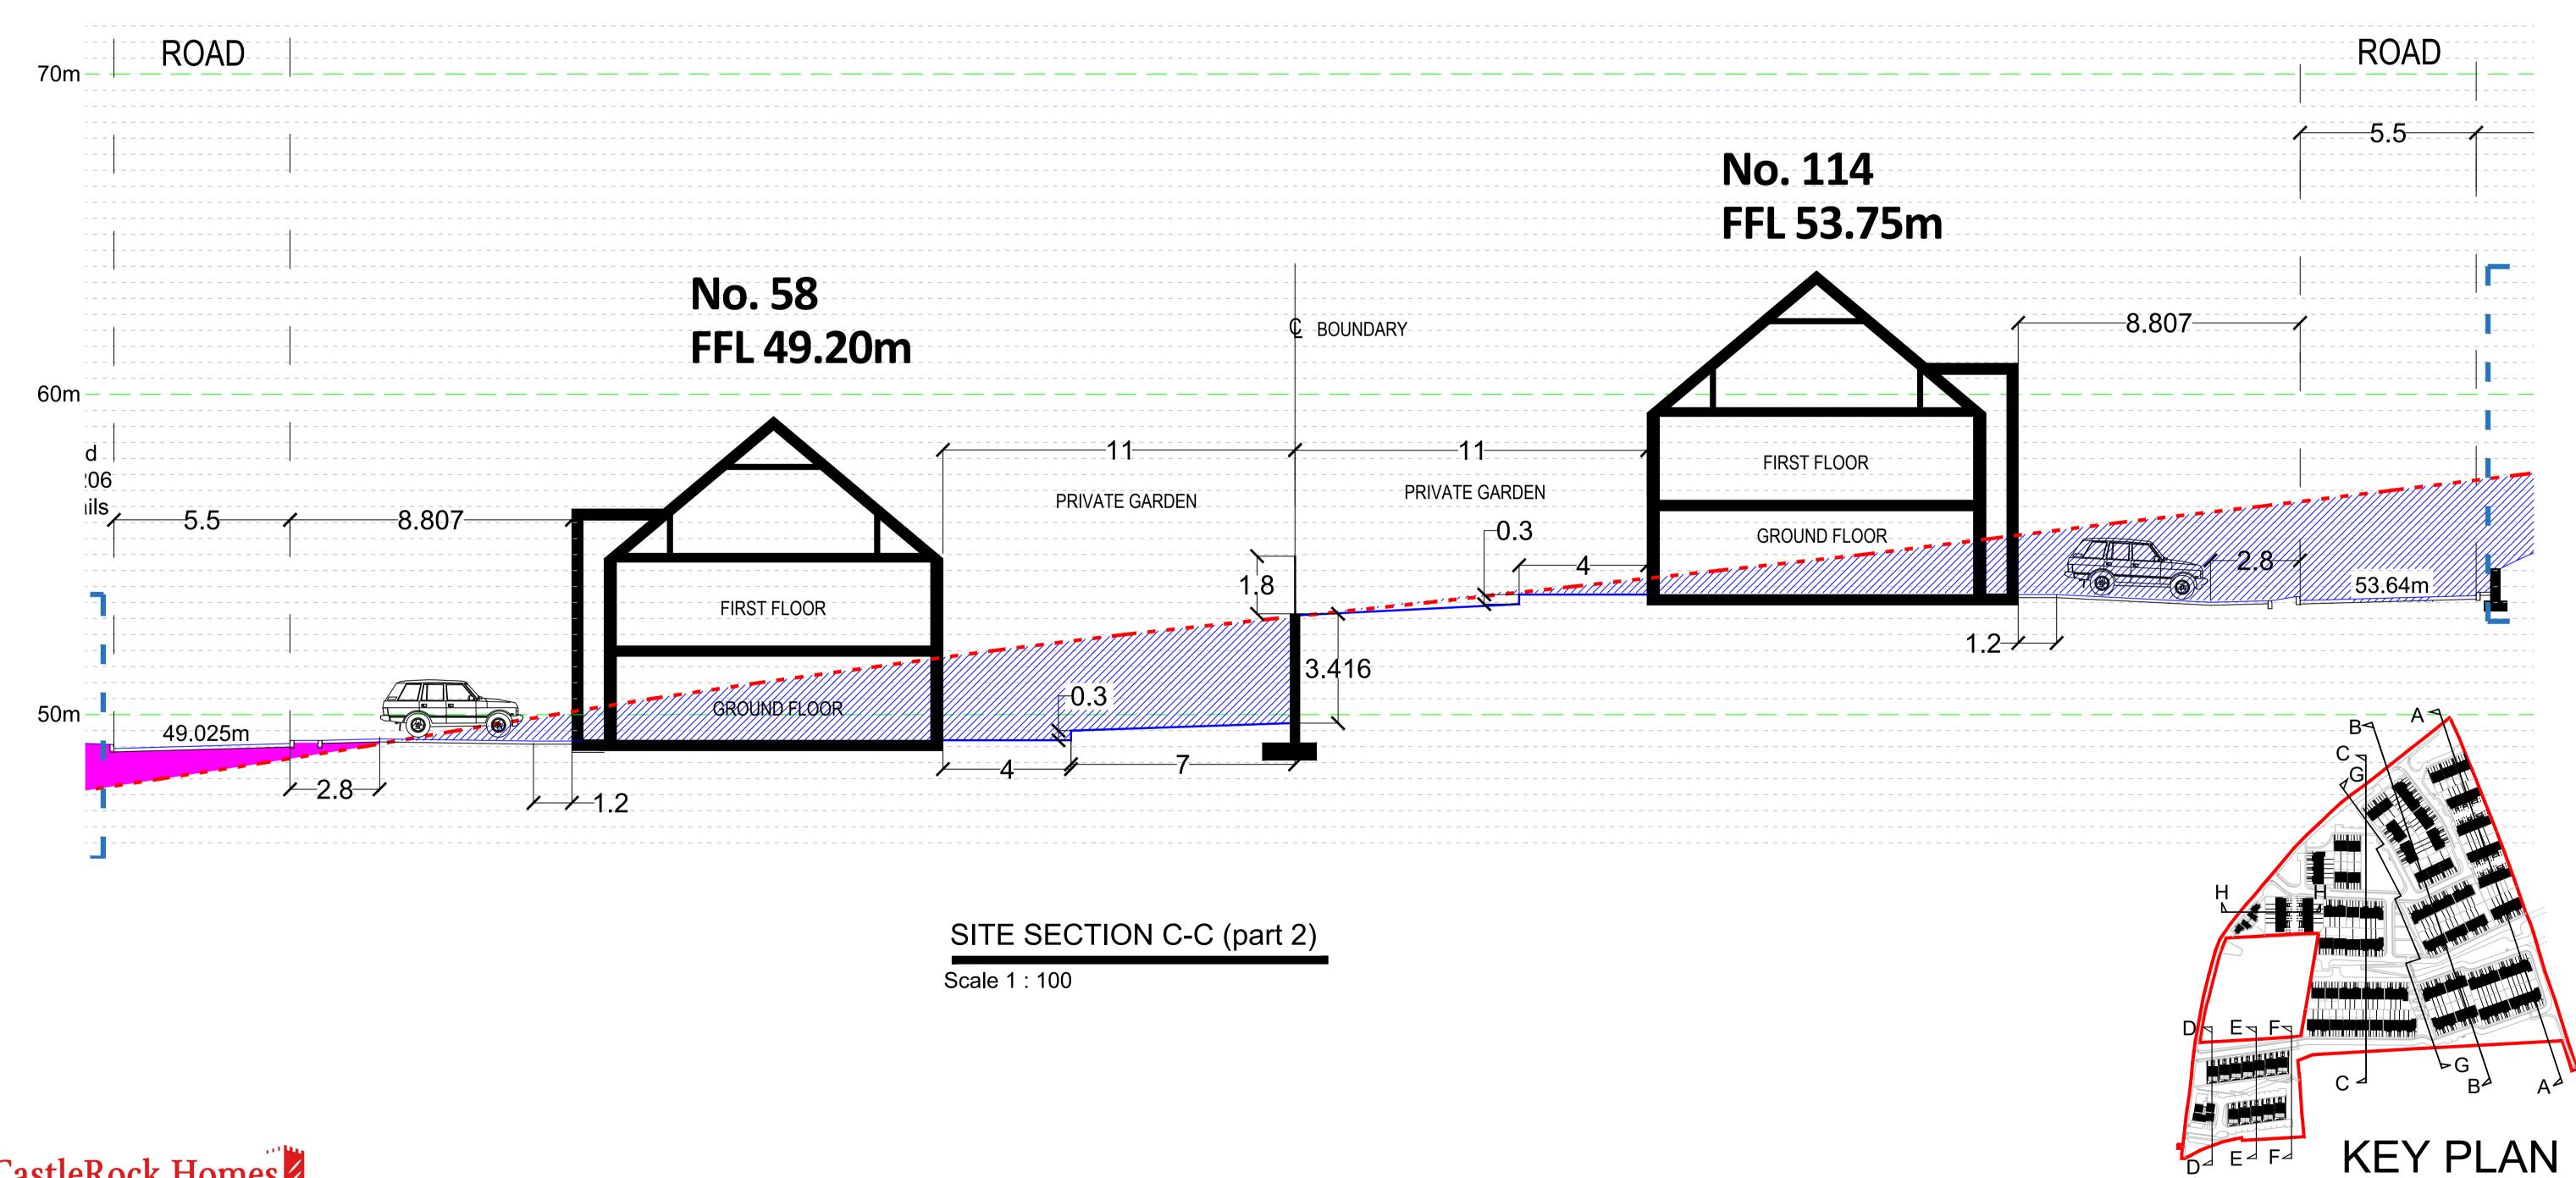

SITE BOUNDARY **EXISTING GROUND LEVEL** 

PROPOSED LEVELS

PROPOSED FILL

PROPOSED EXCAVATION

REFER TO DRAWING 22/6372-P-1200 FOR OVERVIEW OF SITE SECTIONS

REFER TO DRAWING 22/6372-P-1110 FOR RETAINING WALL DETAILS

CIATES LTD
SHArchitects

CIATES LTD LRD PLANNING APPLICATION Client: CASTLE ROCK HOMES MIDLETON LTD

Date: 03-01-2023 Drawing: PROPOSED SITE SECTION C-C Scale: 1:100 @ A1 22/6372-P-1213