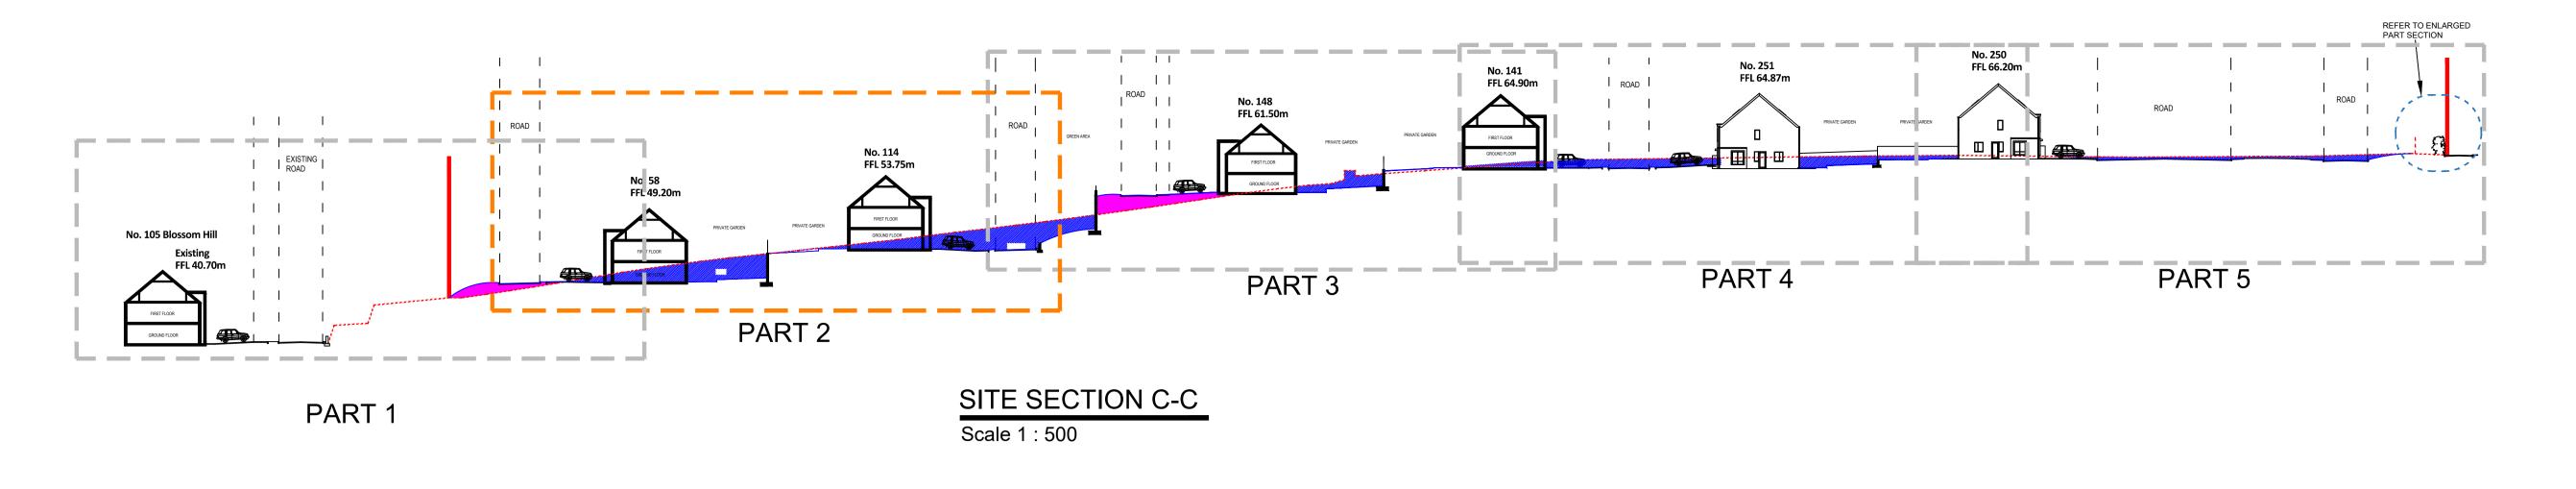

SITE BOUNDARY **EXISTING GROUND LEVEL** 

PROPOSED LEVELS

PROPOSED FILL

PROPOSED EXCAVATION

REFER TO DRAWING 22/6372-P-1200 FOR OVERVIEW OF SITE SECTIONS

REFER TO DRAWING 22/6372-P-1110 FOR RETAINING WALL DETAILS

CIATES LTD
SHArchitects

CIATES LTD LRD PLANNING APPLICATION Client: CASTLE ROCK HOMES MIDLETON LTD

Date: 03-01-2023 Drawing: PROPOSED SITE SECTION C-C Scale: 1:100 @ A1 22/6372-P-1213