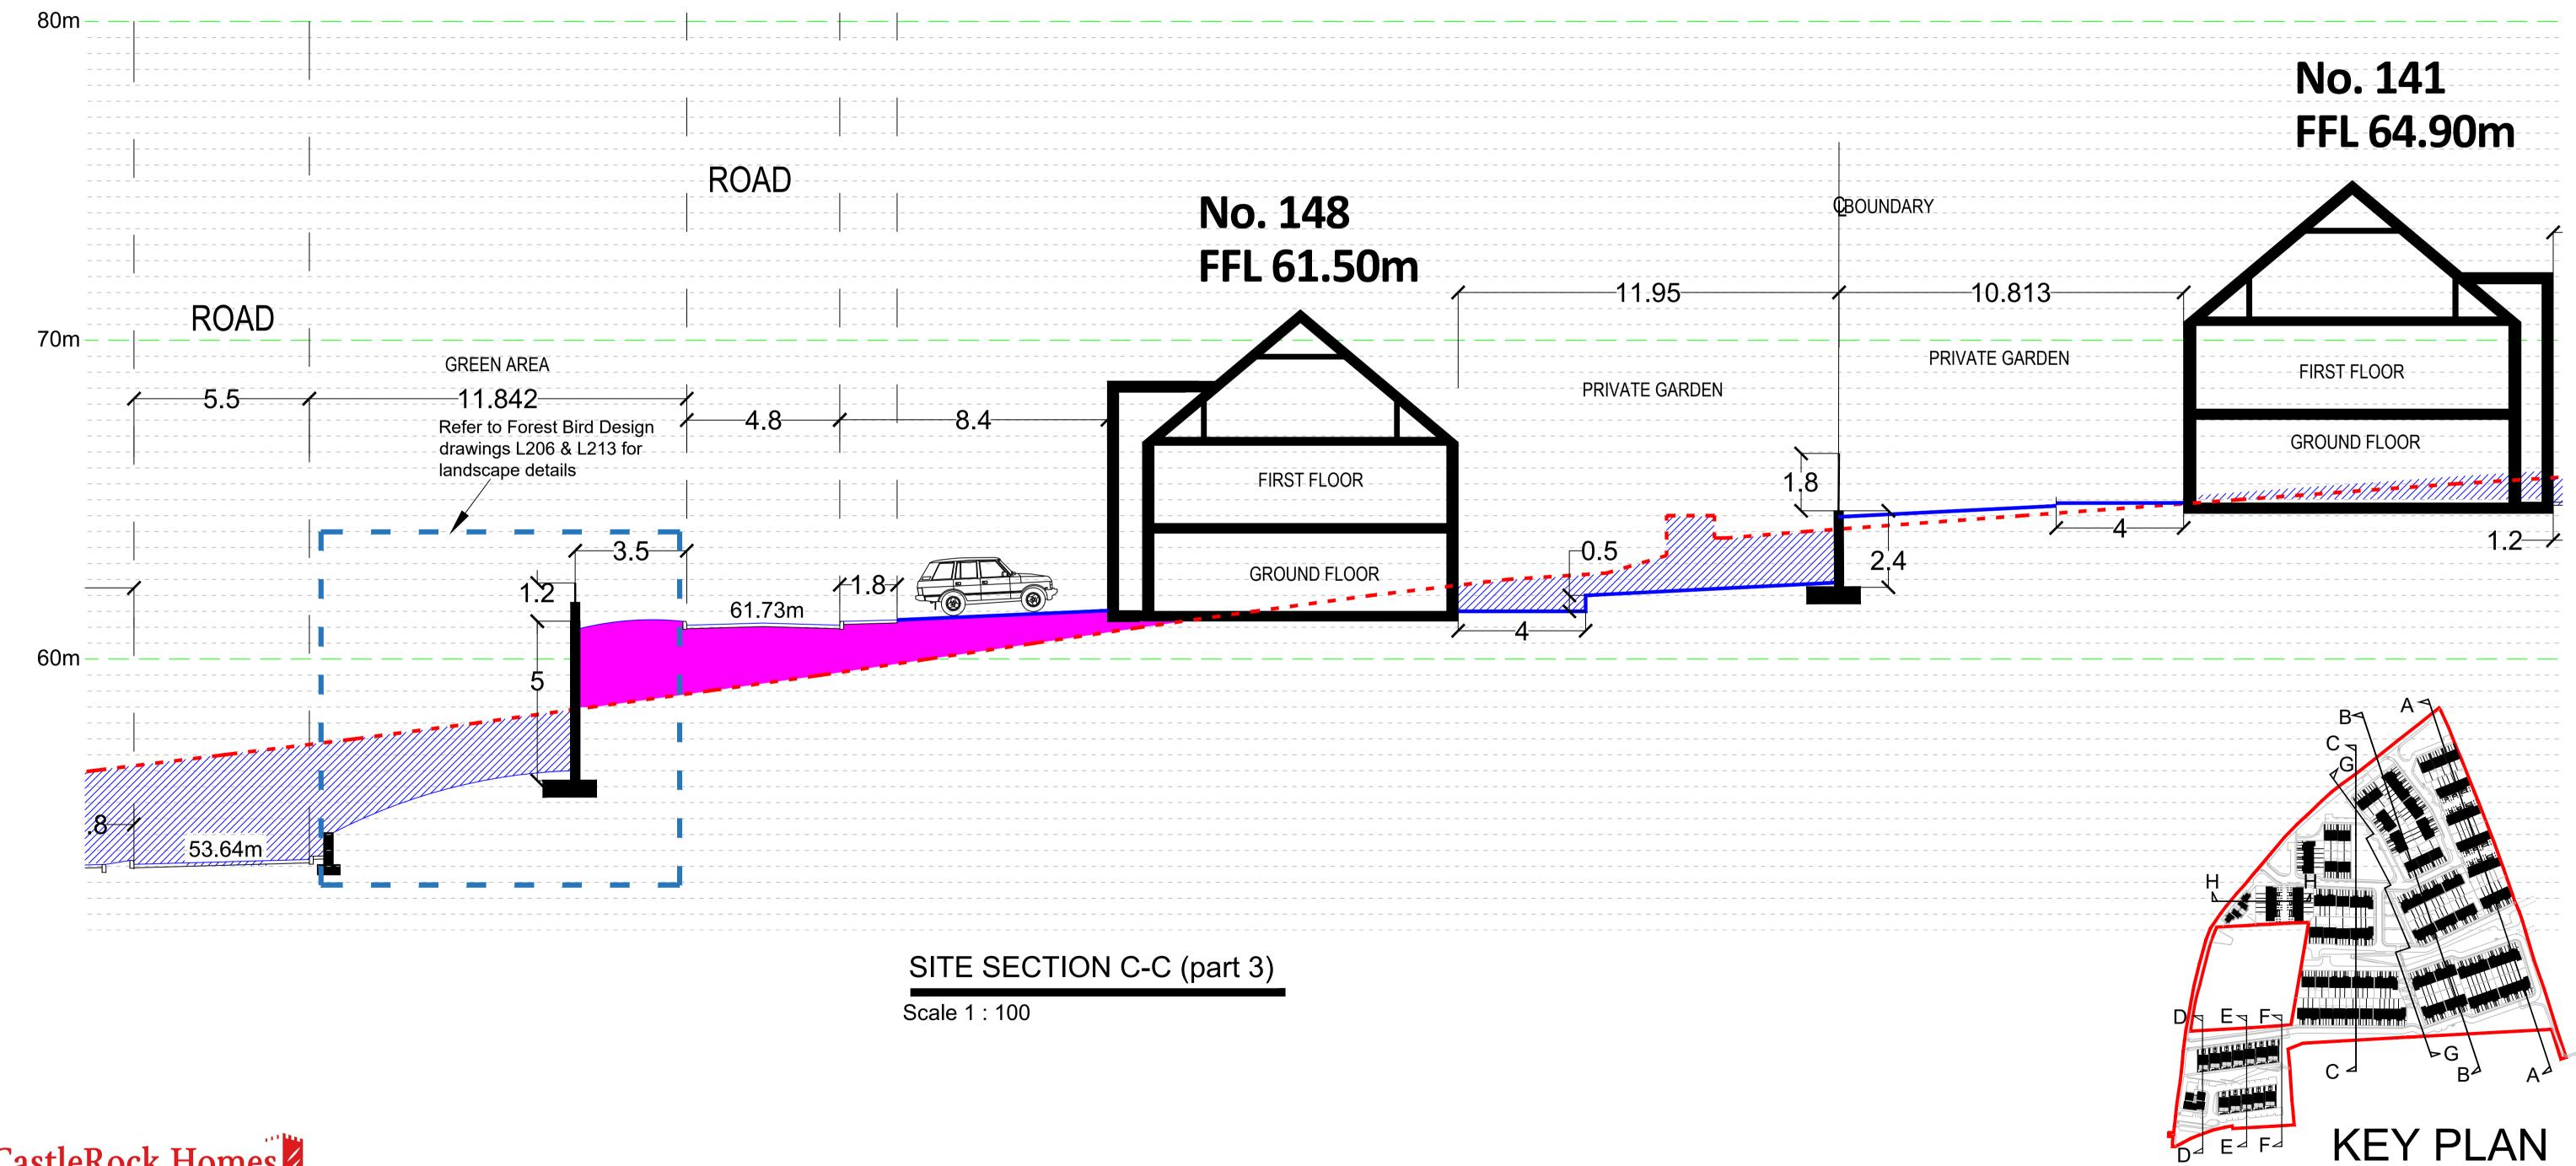

## CastleRock Homes

PROPOSED FILL

PROPOSED EXCAVATION

REFER TO DRAWING 22/6372-P-1200 FOR OVERVIEW OF SITE SECTIONS

REFER TO DRAWING 22/6372-P-1110 FOR RETAINING WALL DETAILS

| Rev | Date       | Description                     | Drawn | Chk'd  | BRIAN O KENNEDY                                                                                |                                                                      |                   |
|-----|------------|---------------------------------|-------|--------|------------------------------------------------------------------------------------------------|----------------------------------------------------------------------|-------------------|
| Α   | 09-10-2023 | ISSUED FOR PLANNING APPLICATION | JB    | BOK/GF |                                                                                                | SOCIATES LTD                                                         | Enginee<br>Irelan |
| В   | 27-02-2024 | ISSUED FOR FURTHER INFORMATION  | G.F.  | вок    | Engin                                                                                          | eers+Architects                                                      | of the .          |
|     |            |                                 |       |        | Shannon House,<br>Church Road,<br>Douglas,<br>Co.Cork                                          | Tel: 021-4899854 Fax: 021-4899464 Email: info@bok.ie Web: www.bok.ie | TOWNED IN         |
|     |            |                                 |       |        | ENGINEERING   ARCHITECTURE   ASSIGNED CERTIFIERS FIRE CERTIFICATES   DAC   PSDP   CONSERVATION |                                                                      |                   |
|     |            |                                 |       |        | Copyright is reserved                                                                          | operty of Brian O'Kennedy                                            | copied, reproduc  |

Scale: 1:100 @ A1