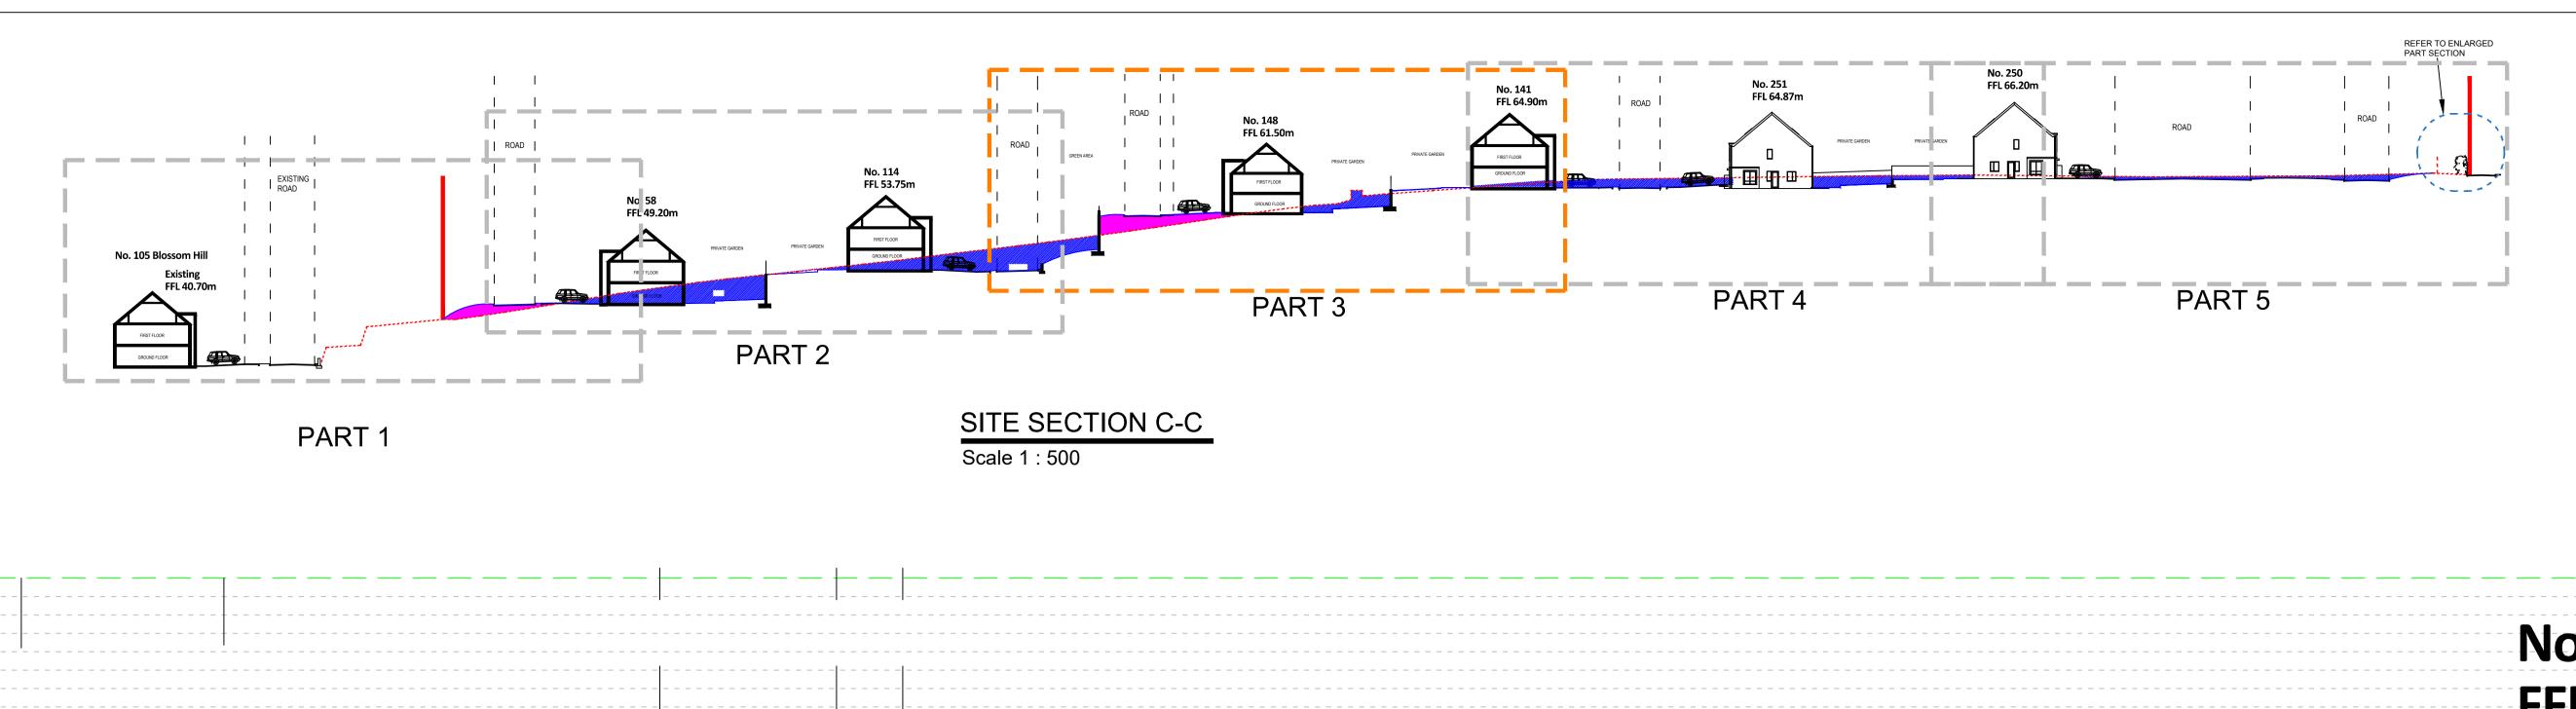

## CastleRock Homes

PROPOSED FILL

PROPOSED EXCAVATION

REFER TO DRAWING 22/6372-P-1200 FOR OVERVIEW OF SITE SECTIONS

REFER TO DRAWING 22/6372-P-1110 FOR RETAINING WALL DETAILS

| Rev | Date       | Description                     | Drawn | Chk'd  | BRIAN O KENNEDY                                                                                |                                                                      |                   |
|-----|------------|---------------------------------|-------|--------|------------------------------------------------------------------------------------------------|----------------------------------------------------------------------|-------------------|
| Α   | 09-10-2023 | ISSUED FOR PLANNING APPLICATION | JB    | BOK/GF |                                                                                                | SOCIATES LTD                                                         | Enginee<br>Irelan |
| В   | 27-02-2024 | ISSUED FOR FURTHER INFORMATION  | G.F.  | вок    | Engin                                                                                          | eers+Architects                                                      | of the .          |
|     |            |                                 |       |        | Shannon House,<br>Church Road,<br>Douglas,<br>Co.Cork                                          | Tel: 021-4899854 Fax: 021-4899464 Email: info@bok.ie Web: www.bok.ie | TOWNED IN         |
|     |            |                                 |       |        | ENGINEERING   ARCHITECTURE   ASSIGNED CERTIFIERS FIRE CERTIFICATES   DAC   PSDP   CONSERVATION |                                                                      |                   |
|     |            |                                 |       |        | Copyright is reserved                                                                          | operty of Brian O'Kennedy                                            | copied, reproduc  |