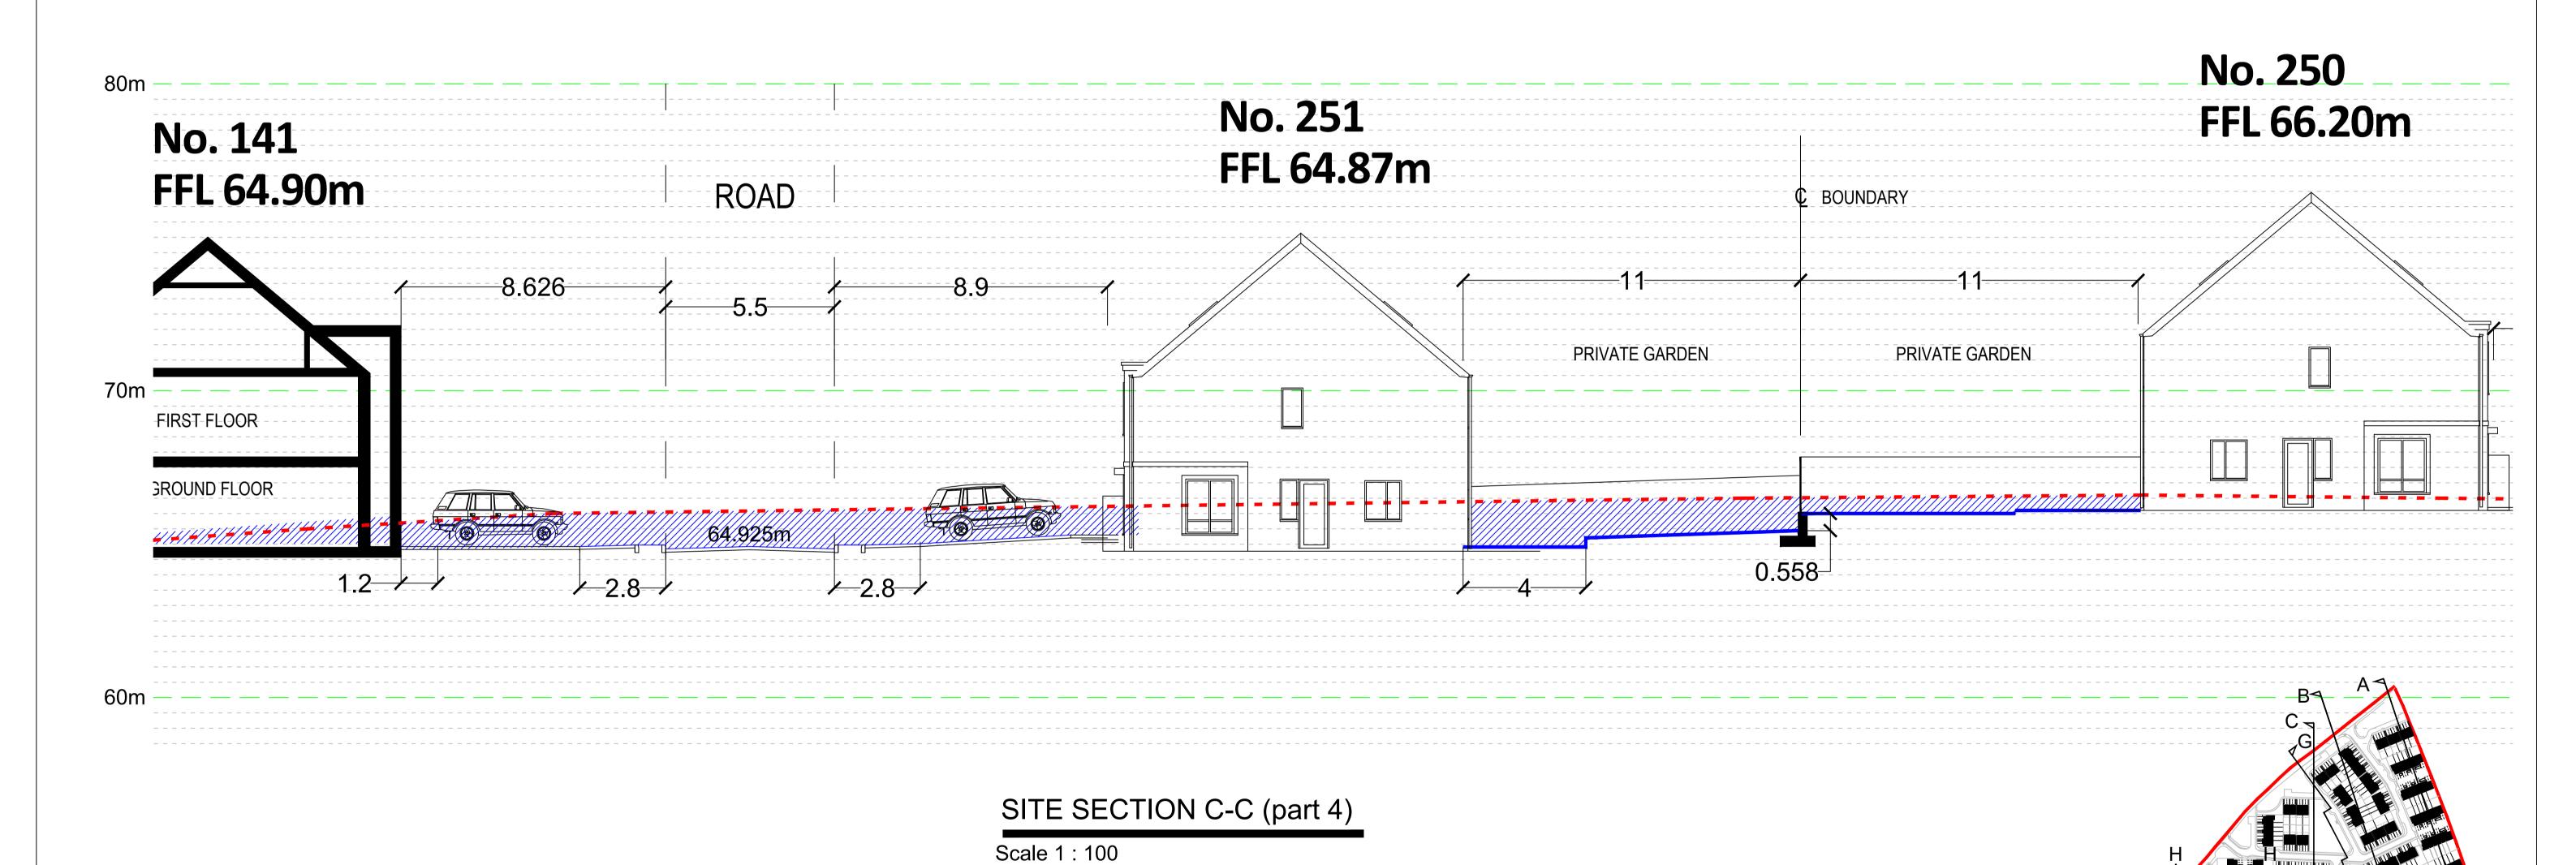

REFER TO DRAWING 22/6372-P-1200 FOR OVERVIEW OF SITE SECTIONS REFER TO DRAWING 22/6372-P-1110

FOR RETAINING WALL DETAILS

| Rev | Date       | Description                     | Drawn | Chk'd  |                                                                                                                                               | RIAN      | O KENNEDY                                                 |               |
|-----|------------|---------------------------------|-------|--------|-----------------------------------------------------------------------------------------------------------------------------------------------|-----------|-----------------------------------------------------------|---------------|
| Α   | 09-10-2023 | ISSUED FOR PLANNING APPLICATION | JB    | BOK/GF | 1                                                                                                                                             | Engi.     |                                                           |               |
| В   | 27-02-2024 | ISSUED FOR FURTHER INFORMATION  | G.F.  | вок    | Engineers + Architects                                                                                                                        |           |                                                           | -e THE        |
|     |            |                                 |       |        | Shannon Ho                                                                                                                                    | use,      | Tel: 021-4899854                                          | STUTE OF THE  |
|     |            |                                 |       |        | Church Road,<br>Douglas,<br>Co.Cork                                                                                                           |           | Fax: 021-4899464<br>Email: info@bok.ie<br>Web: www.bok.ie | TOTALD I      |
|     |            |                                 |       |        |                                                                                                                                               |           |                                                           |               |
|     |            |                                 |       |        | ENGINEERING   ARCHITECTURE   ASSIGNED CERTIFIERS                                                                                              |           |                                                           |               |
|     |            |                                 |       |        | FIRE CERTIFIC                                                                                                                                 | ATES   I  | DAC   PSDP   CONSER                                       | VATION        |
|     |            |                                 |       |        | GENERAL NOTE:<br>This drawing is the property of Brian O'Kennedy & Associate<br>Copyright is reserved. The drawing shall not be copied, repro |           |                                                           |               |
|     |            |                                 |       |        |                                                                                                                                               |           |                                                           |               |
|     |            |                                 |       |        | Copyright is res                                                                                                                              | served. T | ne drawing shall not be o                                 | copied, repro |

**KEY PLAN** 

Date: 03-01-2023

Scale: 1:100 @ A1

LRD PLANNING APPLICATION

Client: CASTLE ROCK HOMES MIDLETON LTD.

Drawing: PROPOSED SITE SECTION C-C