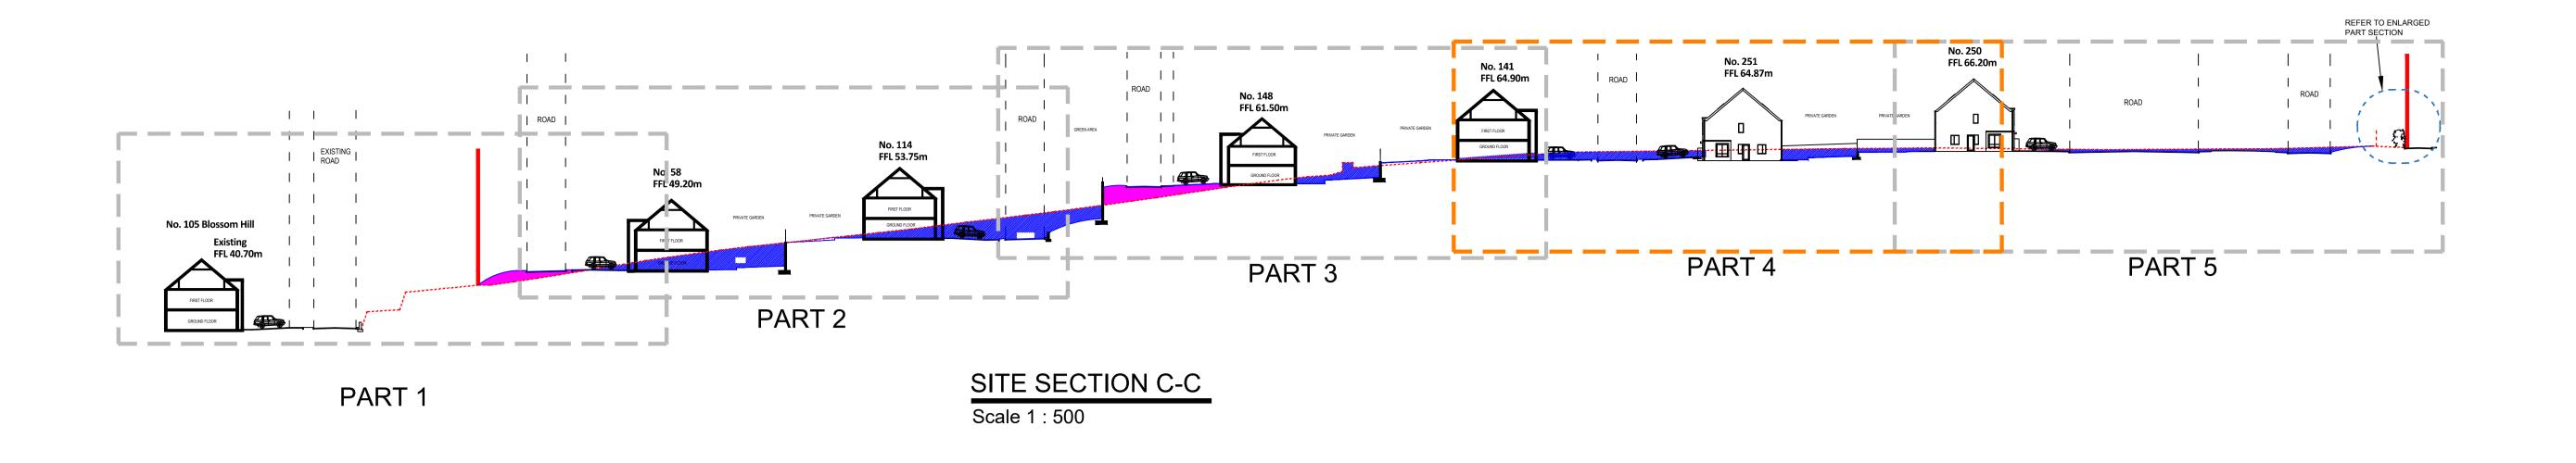

REFER TO DRAWING 22/6372-P-1200 FOR OVERVIEW OF SITE SECTIONS REFER TO DRAWING 22/6372-P-1110

FOR RETAINING WALL DETAILS

| Rev | Date       | Description                     | Drawn | Chk'd  |                                                                                                                                               | RIAN      | O KENNEDY                                                 |               |
|-----|------------|---------------------------------|-------|--------|-----------------------------------------------------------------------------------------------------------------------------------------------|-----------|-----------------------------------------------------------|---------------|
| Α   | 09-10-2023 | ISSUED FOR PLANNING APPLICATION | JB    | BOK/GF | 1                                                                                                                                             | Engi.     |                                                           |               |
| В   | 27-02-2024 | ISSUED FOR FURTHER INFORMATION  | G.F.  | вок    | Engineers + Architects                                                                                                                        |           |                                                           | -e THE        |
|     |            |                                 |       |        | Shannon Ho                                                                                                                                    | use,      | Tel: 021-4899854                                          | STUTE OF THE  |
|     |            |                                 |       |        | Church Road,<br>Douglas,<br>Co.Cork                                                                                                           |           | Fax: 021-4899464<br>Email: info@bok.ie<br>Web: www.bok.ie | TOTALD I      |
|     |            |                                 |       |        |                                                                                                                                               |           |                                                           |               |
|     |            |                                 |       |        | ENGINEERING   ARCHITECTURE   ASSIGNED CERTIFIERS                                                                                              |           |                                                           |               |
|     |            |                                 |       |        | FIRE CERTIFIC                                                                                                                                 | ATES   I  | DAC   PSDP   CONSER                                       | VATION        |
|     |            |                                 |       |        | GENERAL NOTE:<br>This drawing is the property of Brian O'Kennedy & Associate<br>Copyright is reserved. The drawing shall not be copied, repro |           |                                                           |               |
|     |            |                                 |       |        |                                                                                                                                               |           |                                                           |               |
|     |            |                                 |       |        | Copyright is res                                                                                                                              | served. T | ne drawing shall not be o                                 | copied, repro |

**KEY PLAN** 

Date: 03-01-2023

Scale: 1:100 @ A1

LRD PLANNING APPLICATION

Client: CASTLE ROCK HOMES MIDLETON LTD.

Drawing: PROPOSED SITE SECTION C-C