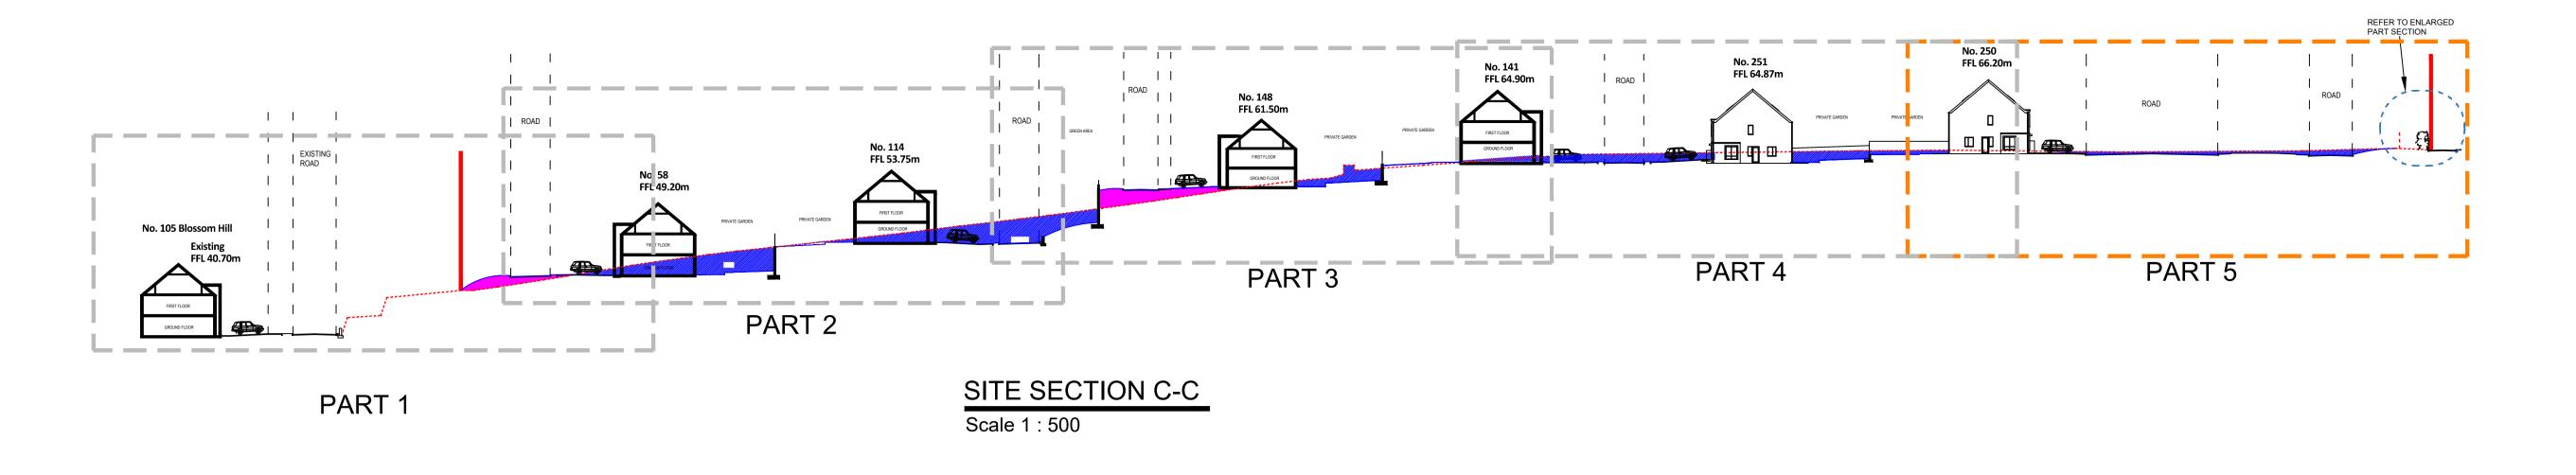

## CastleRock Homes

SITE BOUNDARY

PROPOSED LEVELS

**EXISTING GROUND LEVEL** 

PROPOSED FILL

PROPOSED EXCAVATION

REFER TO DRAWING 22/6372-P-1200 FOR OVERVIEW OF SITE SECTIONS

REFER TO DRAWING 22/6372-P-1110 FOR RETAINING WALL DETAILS

This drawing is the property of Brian O'Kennedy & Associates.

Copyright is reserved. The drawing shall not be copied, reproduced

LRD PLANNING APPLICATION Client: CASTLE ROCK HOMES MIDLETON LTD.

Project: RESIDENTIAL DEVELOPMENT - BROOMFIELD MIDLETON Date: 03-01-2023 Drawing: PROPOSED SITE SECTION C-C Scale: 1:100 @ A1