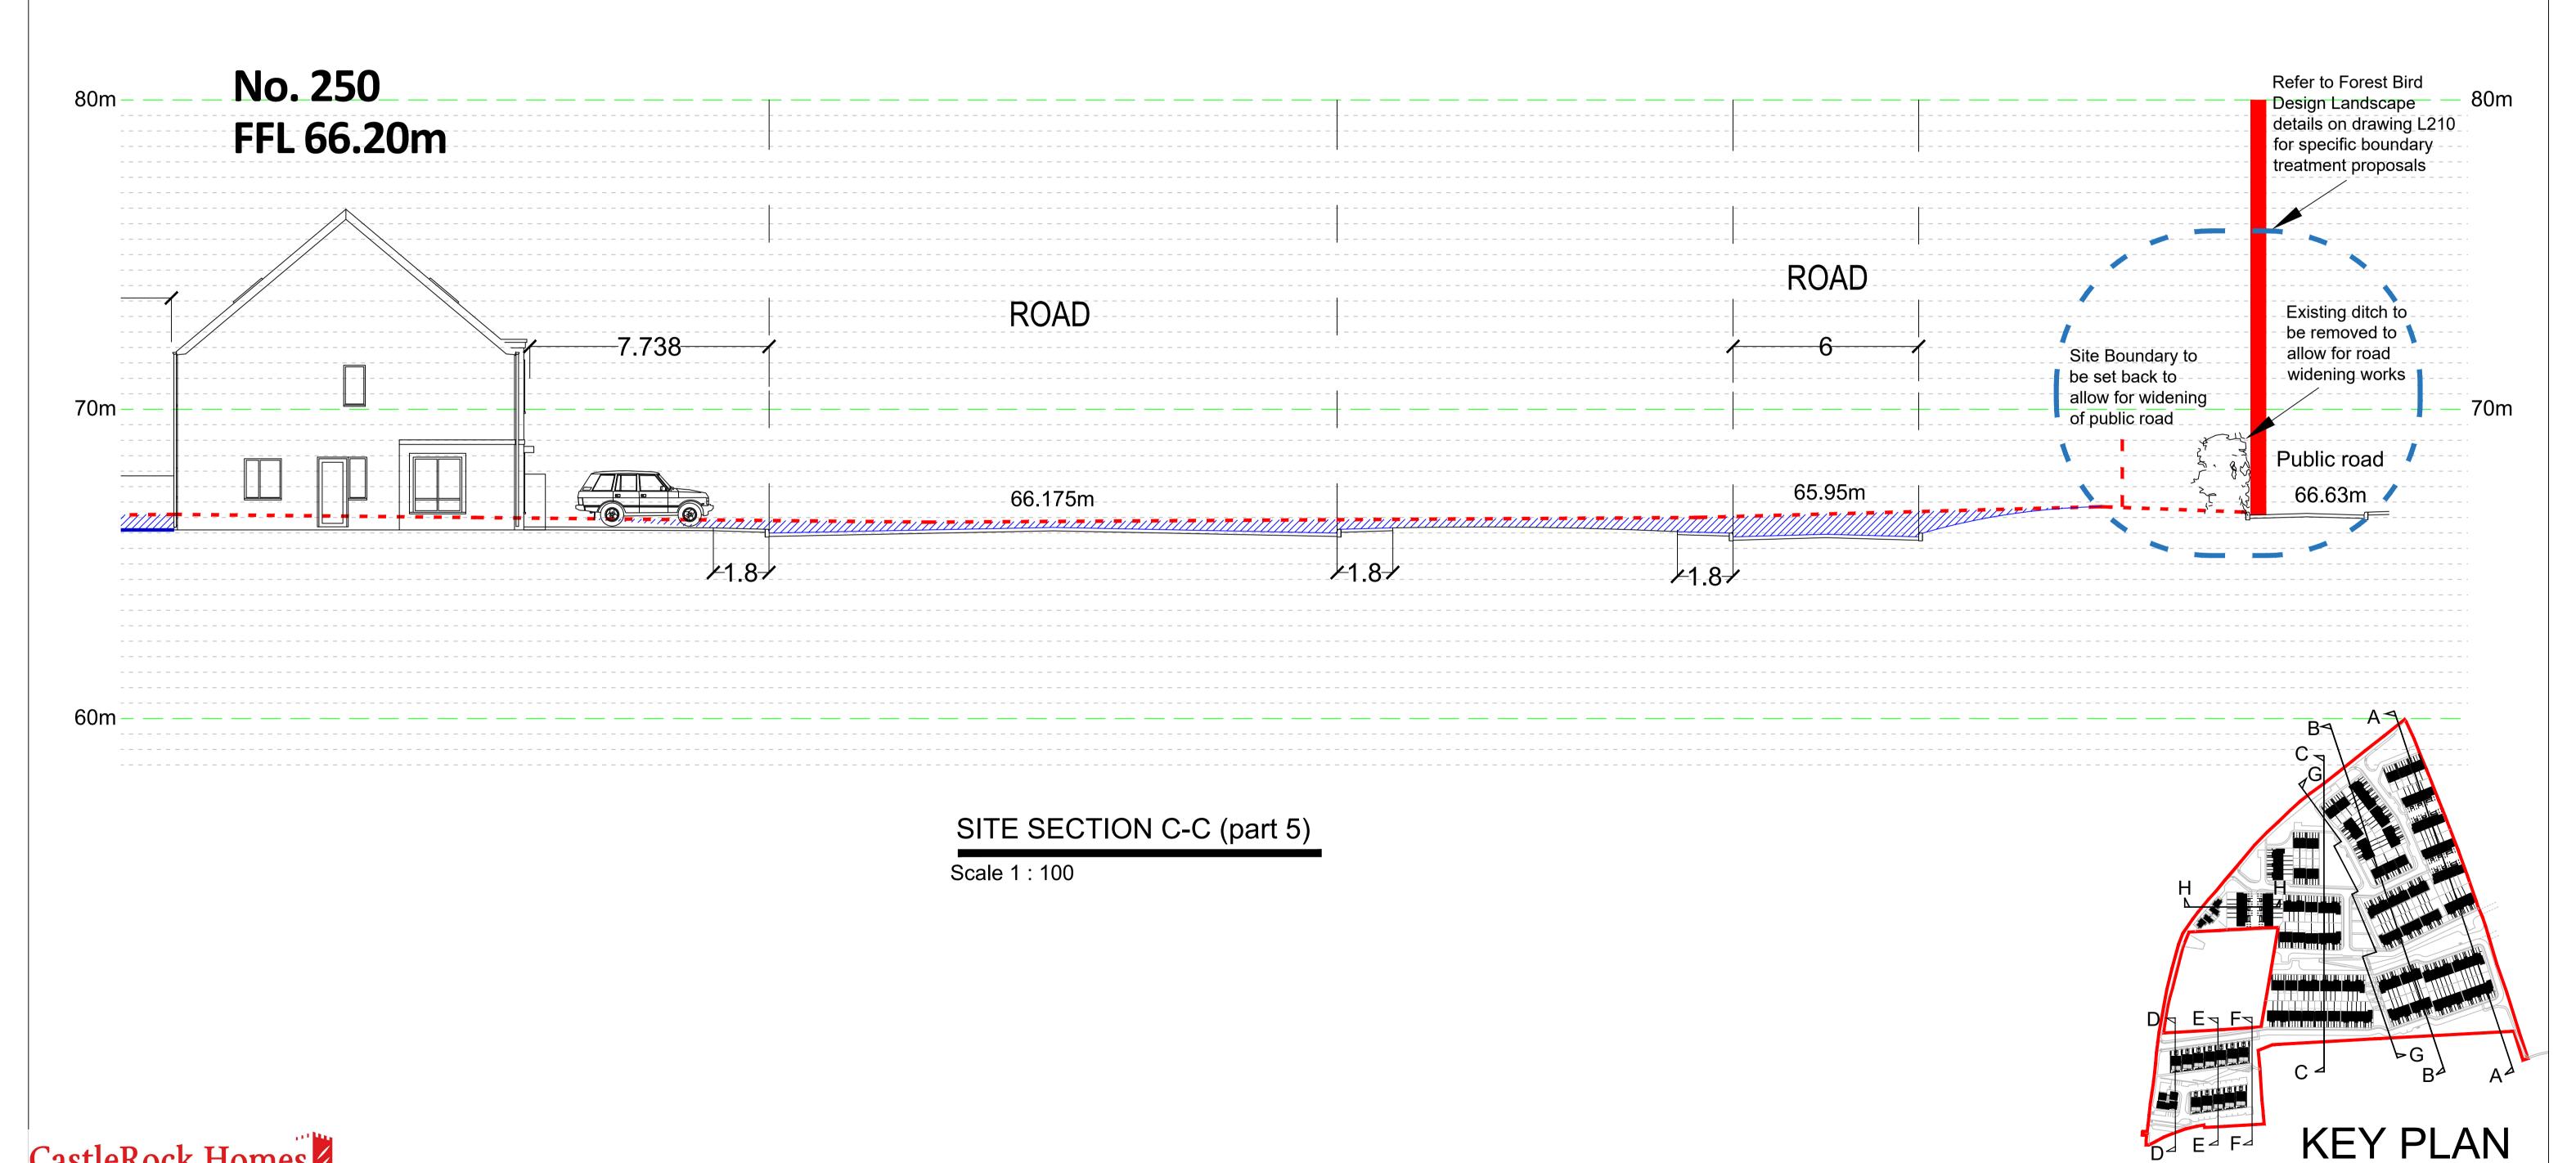

## CastleRock Homes

SITE BOUNDARY

PROPOSED LEVELS

**EXISTING GROUND LEVEL** 

PROPOSED FILL

PROPOSED EXCAVATION

REFER TO DRAWING 22/6372-P-1200 FOR OVERVIEW OF SITE SECTIONS

REFER TO DRAWING 22/6372-P-1110 FOR RETAINING WALL DETAILS

This drawing is the property of Brian O'Kennedy & Associates.

Copyright is reserved. The drawing shall not be copied, reproduced

LRD PLANNING APPLICATION Client: CASTLE ROCK HOMES MIDLETON LTD.

Project: RESIDENTIAL DEVELOPMENT - BROOMFIELD MIDLETON Date: 03-01-2023 Drawing: PROPOSED SITE SECTION C-C Scale: 1:100 @ A1