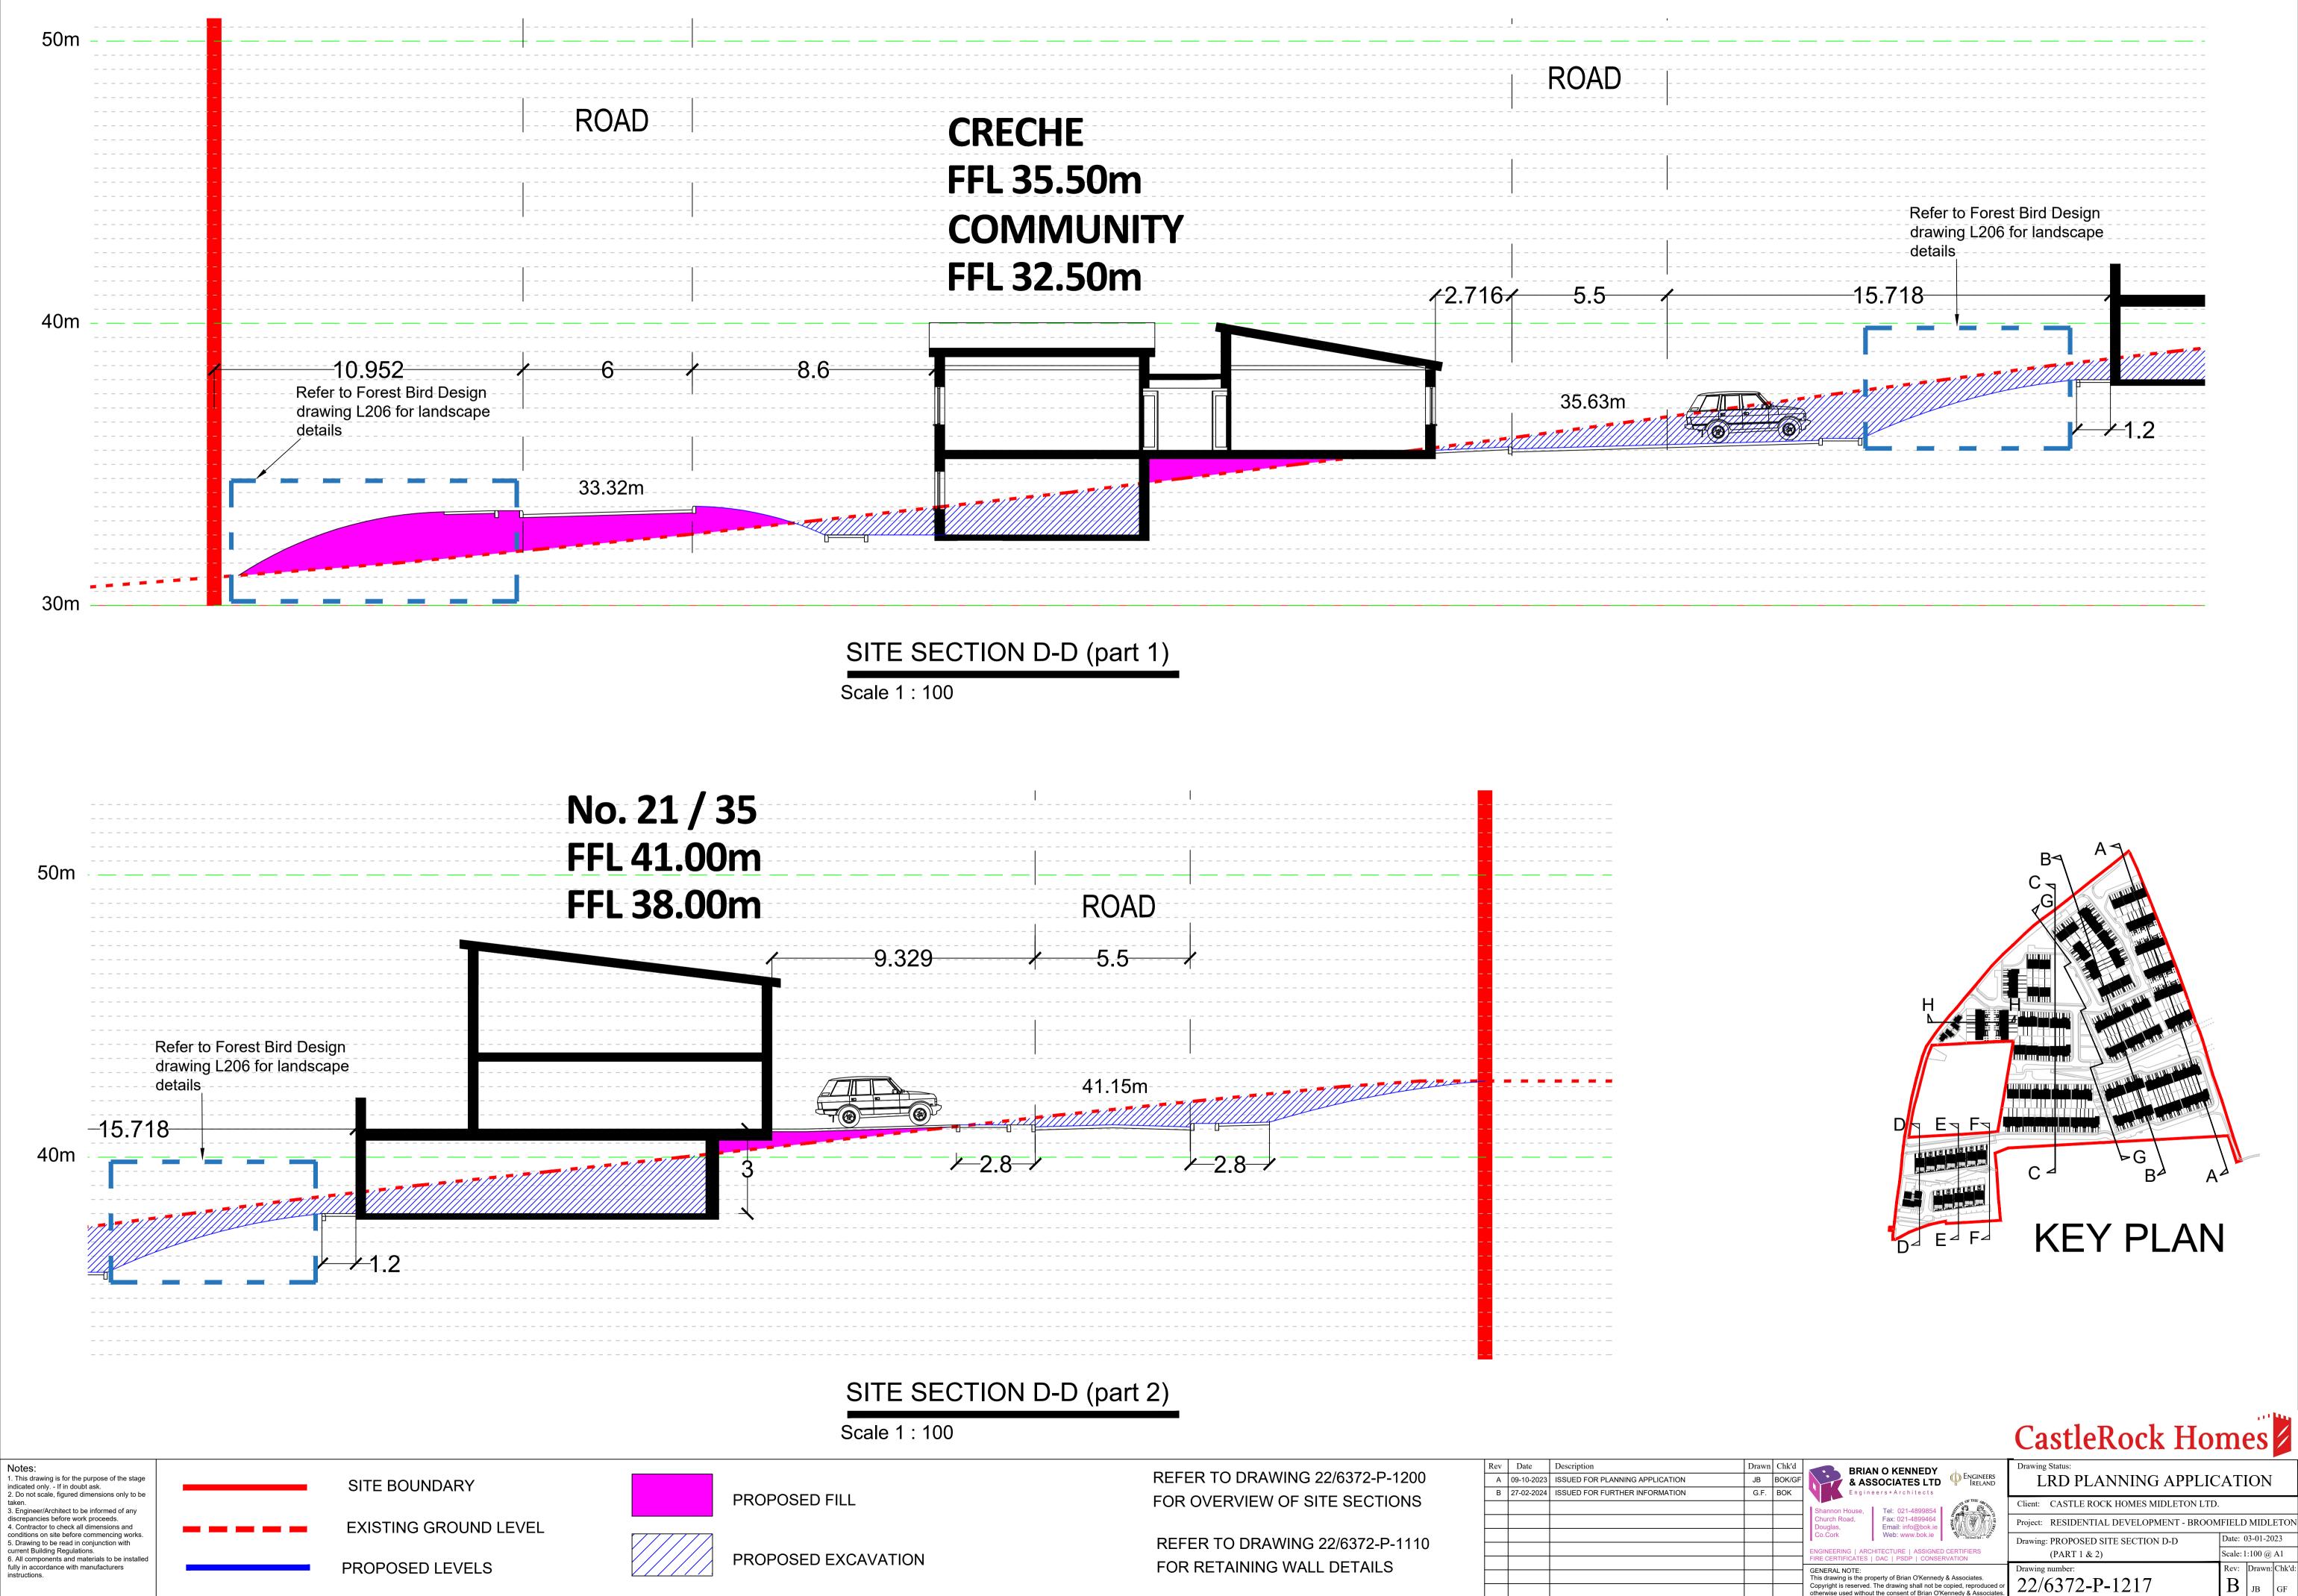

|   | Rev | Date       | Description                     |  |
|---|-----|------------|---------------------------------|--|
|   | А   | 09-10-2023 | ISSUED FOR PLANNING APPLICATION |  |
|   | В   | 27-02-2024 | ISSUED FOR FURTHER INFORMATION  |  |
|   |     |            |                                 |  |
|   |     |            |                                 |  |
|   |     |            |                                 |  |
| Ī |     |            |                                 |  |
|   |     |            |                                 |  |
|   |     |            |                                 |  |
|   |     |            |                                 |  |

| Drawn | Chk'd  | BRIA                                                                                                                                                                                                          | N O KENNEDY                                 |                       | Drawing                                                            | Status:                   |          |         |     |
|-------|--------|---------------------------------------------------------------------------------------------------------------------------------------------------------------------------------------------------------------|---------------------------------------------|-----------------------|--------------------------------------------------------------------|---------------------------|----------|---------|-----|
| JB    | BOK/GF |                                                                                                                                                                                                               |                                             | Progineers<br>Ireland | LRD PLANNING APPLICATION                                           |                           |          |         |     |
| G.F.  | BOK    | Engine                                                                                                                                                                                                        | eers+Architects                             |                       |                                                                    |                           |          |         |     |
|       |        | Shannon House,                                                                                                                                                                                                |                                             |                       | Client: CASTLE ROCK HOMES MIDLETON LTD.                            |                           |          |         |     |
|       |        | Church Road,<br>Douglas,                                                                                                                                                                                      |                                             |                       | Project: RESIDENTIAL DEVELOPMENT - BROOMFIELD MIDLETON             |                           |          |         |     |
|       |        | Co.Cork                                                                                                                                                                                                       |                                             |                       | Drawing                                                            | PROPOSED SITE SECTION D-D | Date: 0  | 3-01-20 | 023 |
|       |        |                                                                                                                                                                                                               | HITECTURE   ASSIGNED<br>DAC   PSDP   CONSEF |                       |                                                                    | (PART 1 & 2)              | Scale: 1 | :100 @  | A1  |
|       |        | GENERAL NOTE:                                                                                                                                                                                                 |                                             |                       | (PART 1 & 2) Scale: 1:100 @ A1   Drawing number: Rev: Drawn: Chk'd |                           | Chk'd:   |         |     |
|       |        | This drawing is the property of Brian O'Kennedy & Associates.<br>Copyright is reserved. The drawing shall not be copied, reproduced or<br>otherwise used without the consent of Brian O'Kennedy & Associates. |                                             |                       |                                                                    | 6372-P-1217               | B        | JB      | GF  |