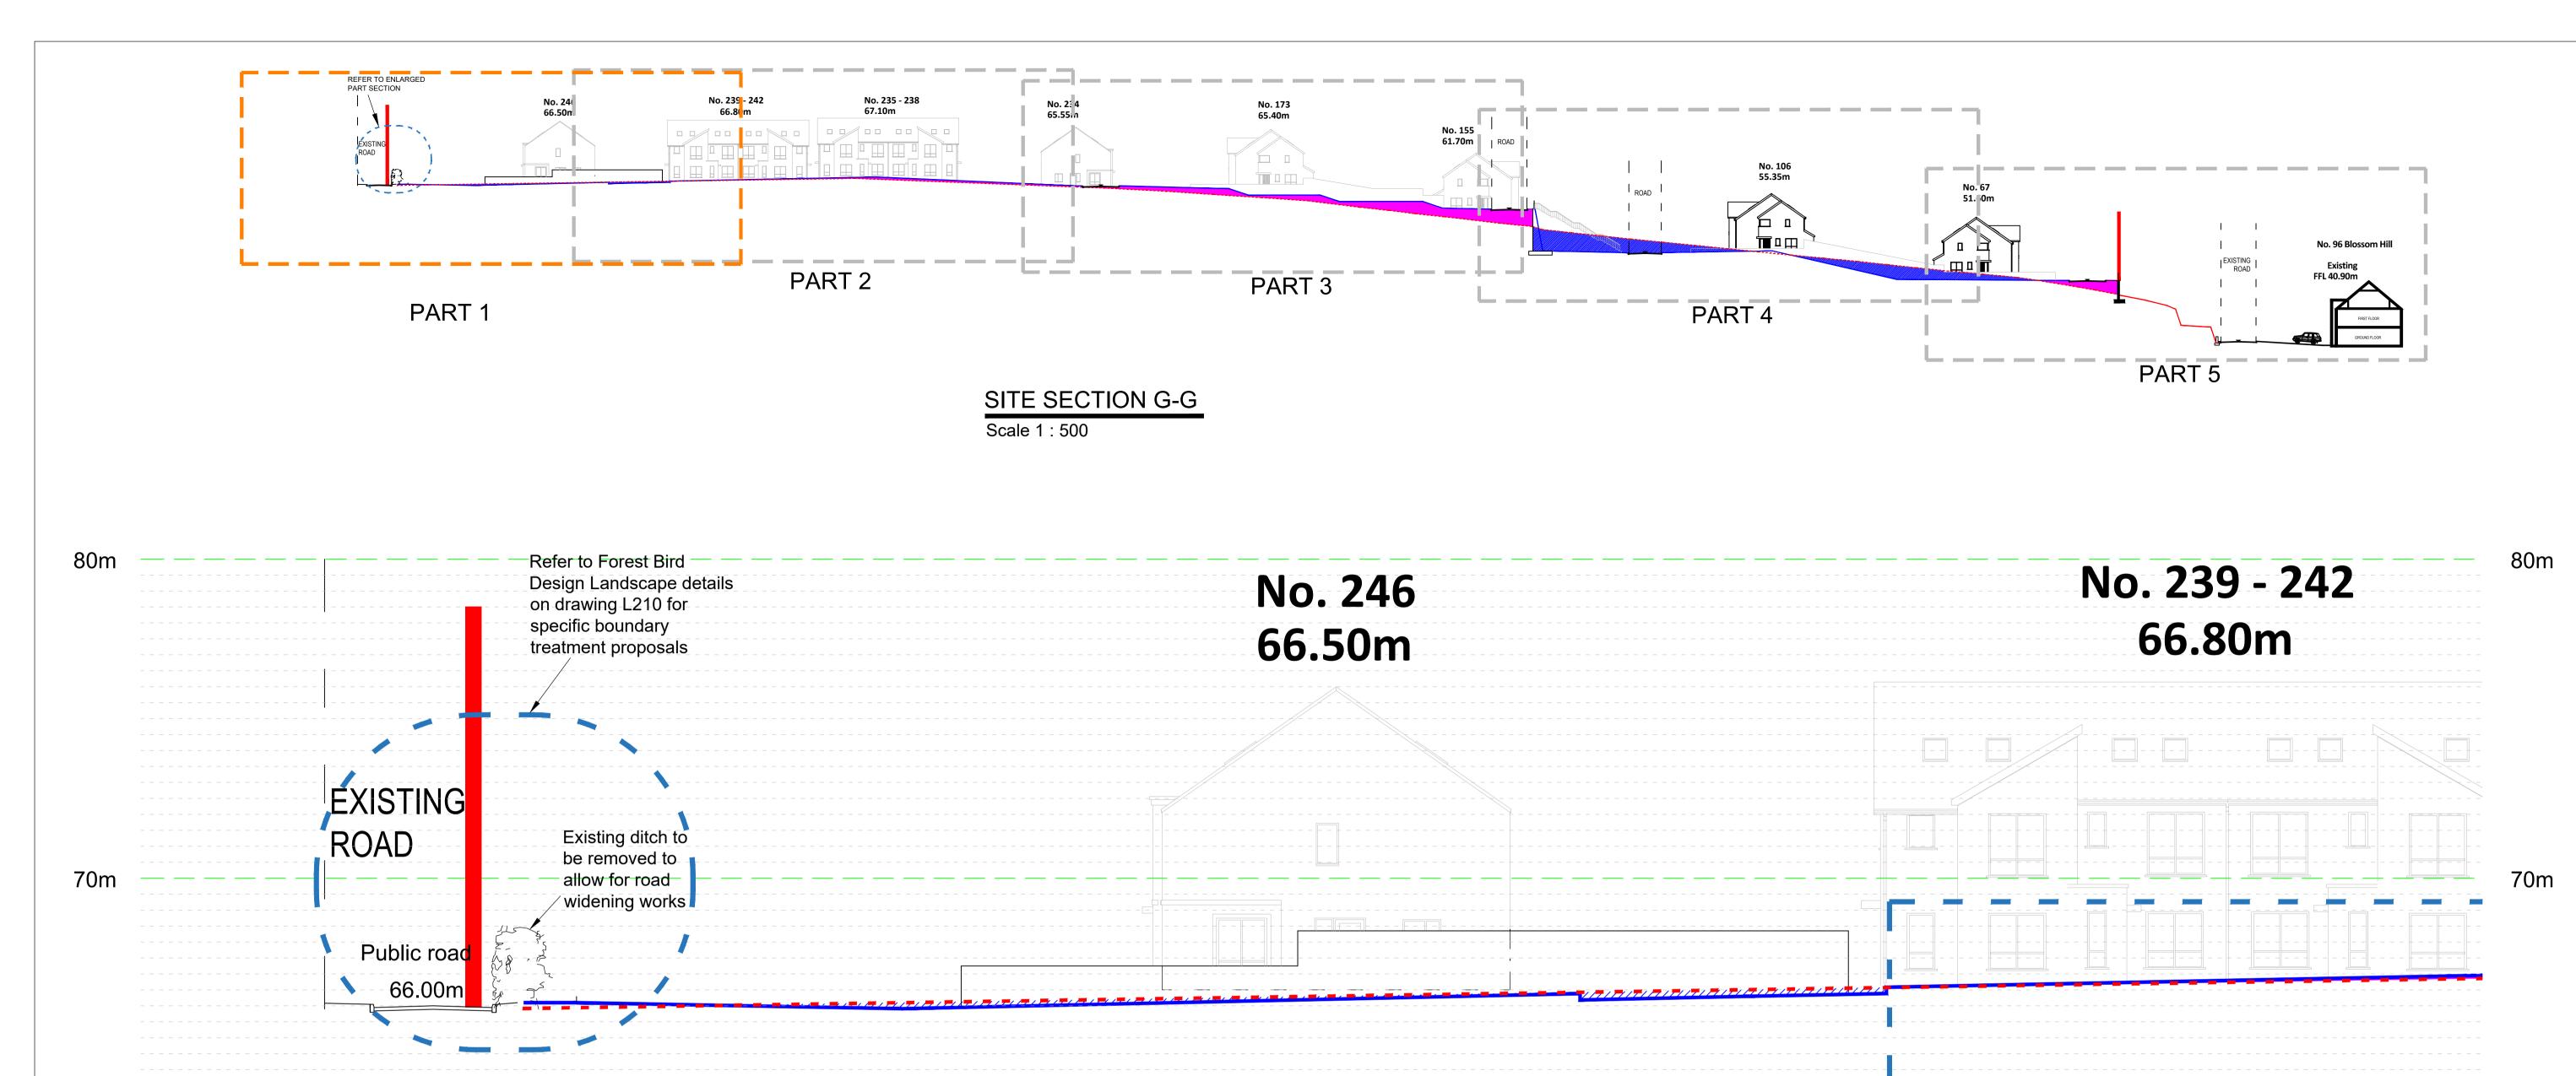

(PART 1) Drawing: PROPOSED SITE SECTION G-G

(PART 1) Drawing in the property of Brian O'Kennedy & Associates.

Cient: CASTLE ROCK HOMES MIDLETON LTD.

Project: RESIDENTIAL DEVELOPMENT - BROOMFIELD MIDLETON