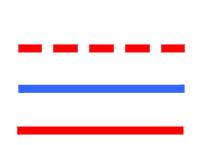

EXISTING GROUND LEVEL PROPOSED ROAD LEVEL SITE BOUNDARY

| Rev | Date       | Description                     | Drav |
|-----|------------|---------------------------------|------|
| А   | 09-10-2023 | ISSUED FOR PLANNING APPLICATION | JB   |
| В   | 27-02-2024 | ISSUED FOR FURTHER INFORMATION  | SM   |
|     |            |                                 |      |
|     |            |                                 |      |
|     |            |                                 |      |
|     |            |                                 |      |
|     |            |                                 |      |
|     |            |                                 |      |
|     |            |                                 |      |
|     |            |                                 |      |