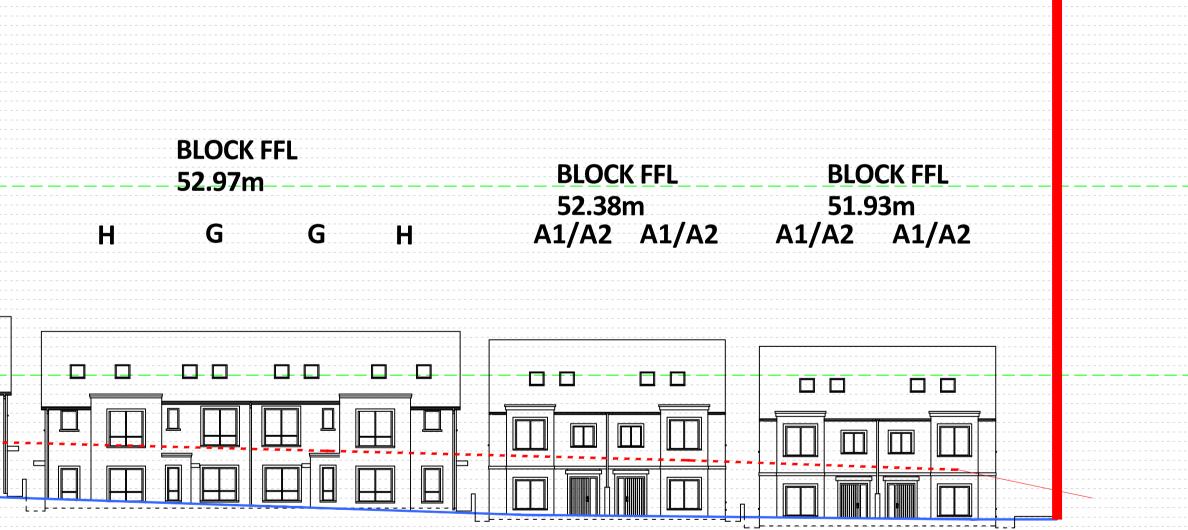

| 80m |   |                     |   |   |                        |   |              |                                              |   |                   |
|-----|---|---------------------|---|---|------------------------|---|--------------|----------------------------------------------|---|-------------------|
| 70m |   |                     |   |   | BLOCK I<br>55.85m<br>D |   | <b>F</b>     | <b>–</b> – – – – – – – – – – – – – – – – – – |   | LOCK FFL<br>6.26m |
| 60m |   |                     |   |   |                        |   |              |                                              |   |                   |
| 50m |   |                     |   |   |                        |   | STRF         |                                              |   | I D (part 1)      |
|     |   |                     |   |   |                        |   | Scale 2      |                                              |   |                   |
| 80m |   |                     |   |   |                        |   |              |                                              |   |                   |
| 70m |   | BLOCK FFL<br>54.55m |   |   | BLOCK FFL<br>53.75m    |   |              | BLOCK FFL<br>52.97m                          |   |                   |
|     | F | G                   | G | H | H                      | G | G H          |                                              | Η | G                 |
| 60m |   |                     |   |   |                        |   |              |                                              |   |                   |
| 50m |   |                     |   |   |                        |   | ото <b>г</b> |                                              |   |                   |

EXISTING GROUND LEVEL PROPOSED ROAD LEVEL SITE BOUNDARY

| Rev | Date       | Description                     | Drav |
|-----|------------|---------------------------------|------|
| А   | 09-10-2023 | ISSUED FOR PLANNING APPLICATION | JB   |
| В   | 27-02-2024 | ISSUED FOR FURTHER INFORMATION  | SM   |
|     |            |                                 |      |
|     |            |                                 |      |
|     |            |                                 |      |
|     |            |                                 |      |
|     |            |                                 |      |
|     |            |                                 |      |
|     |            |                                 |      |
|     |            |                                 |      |