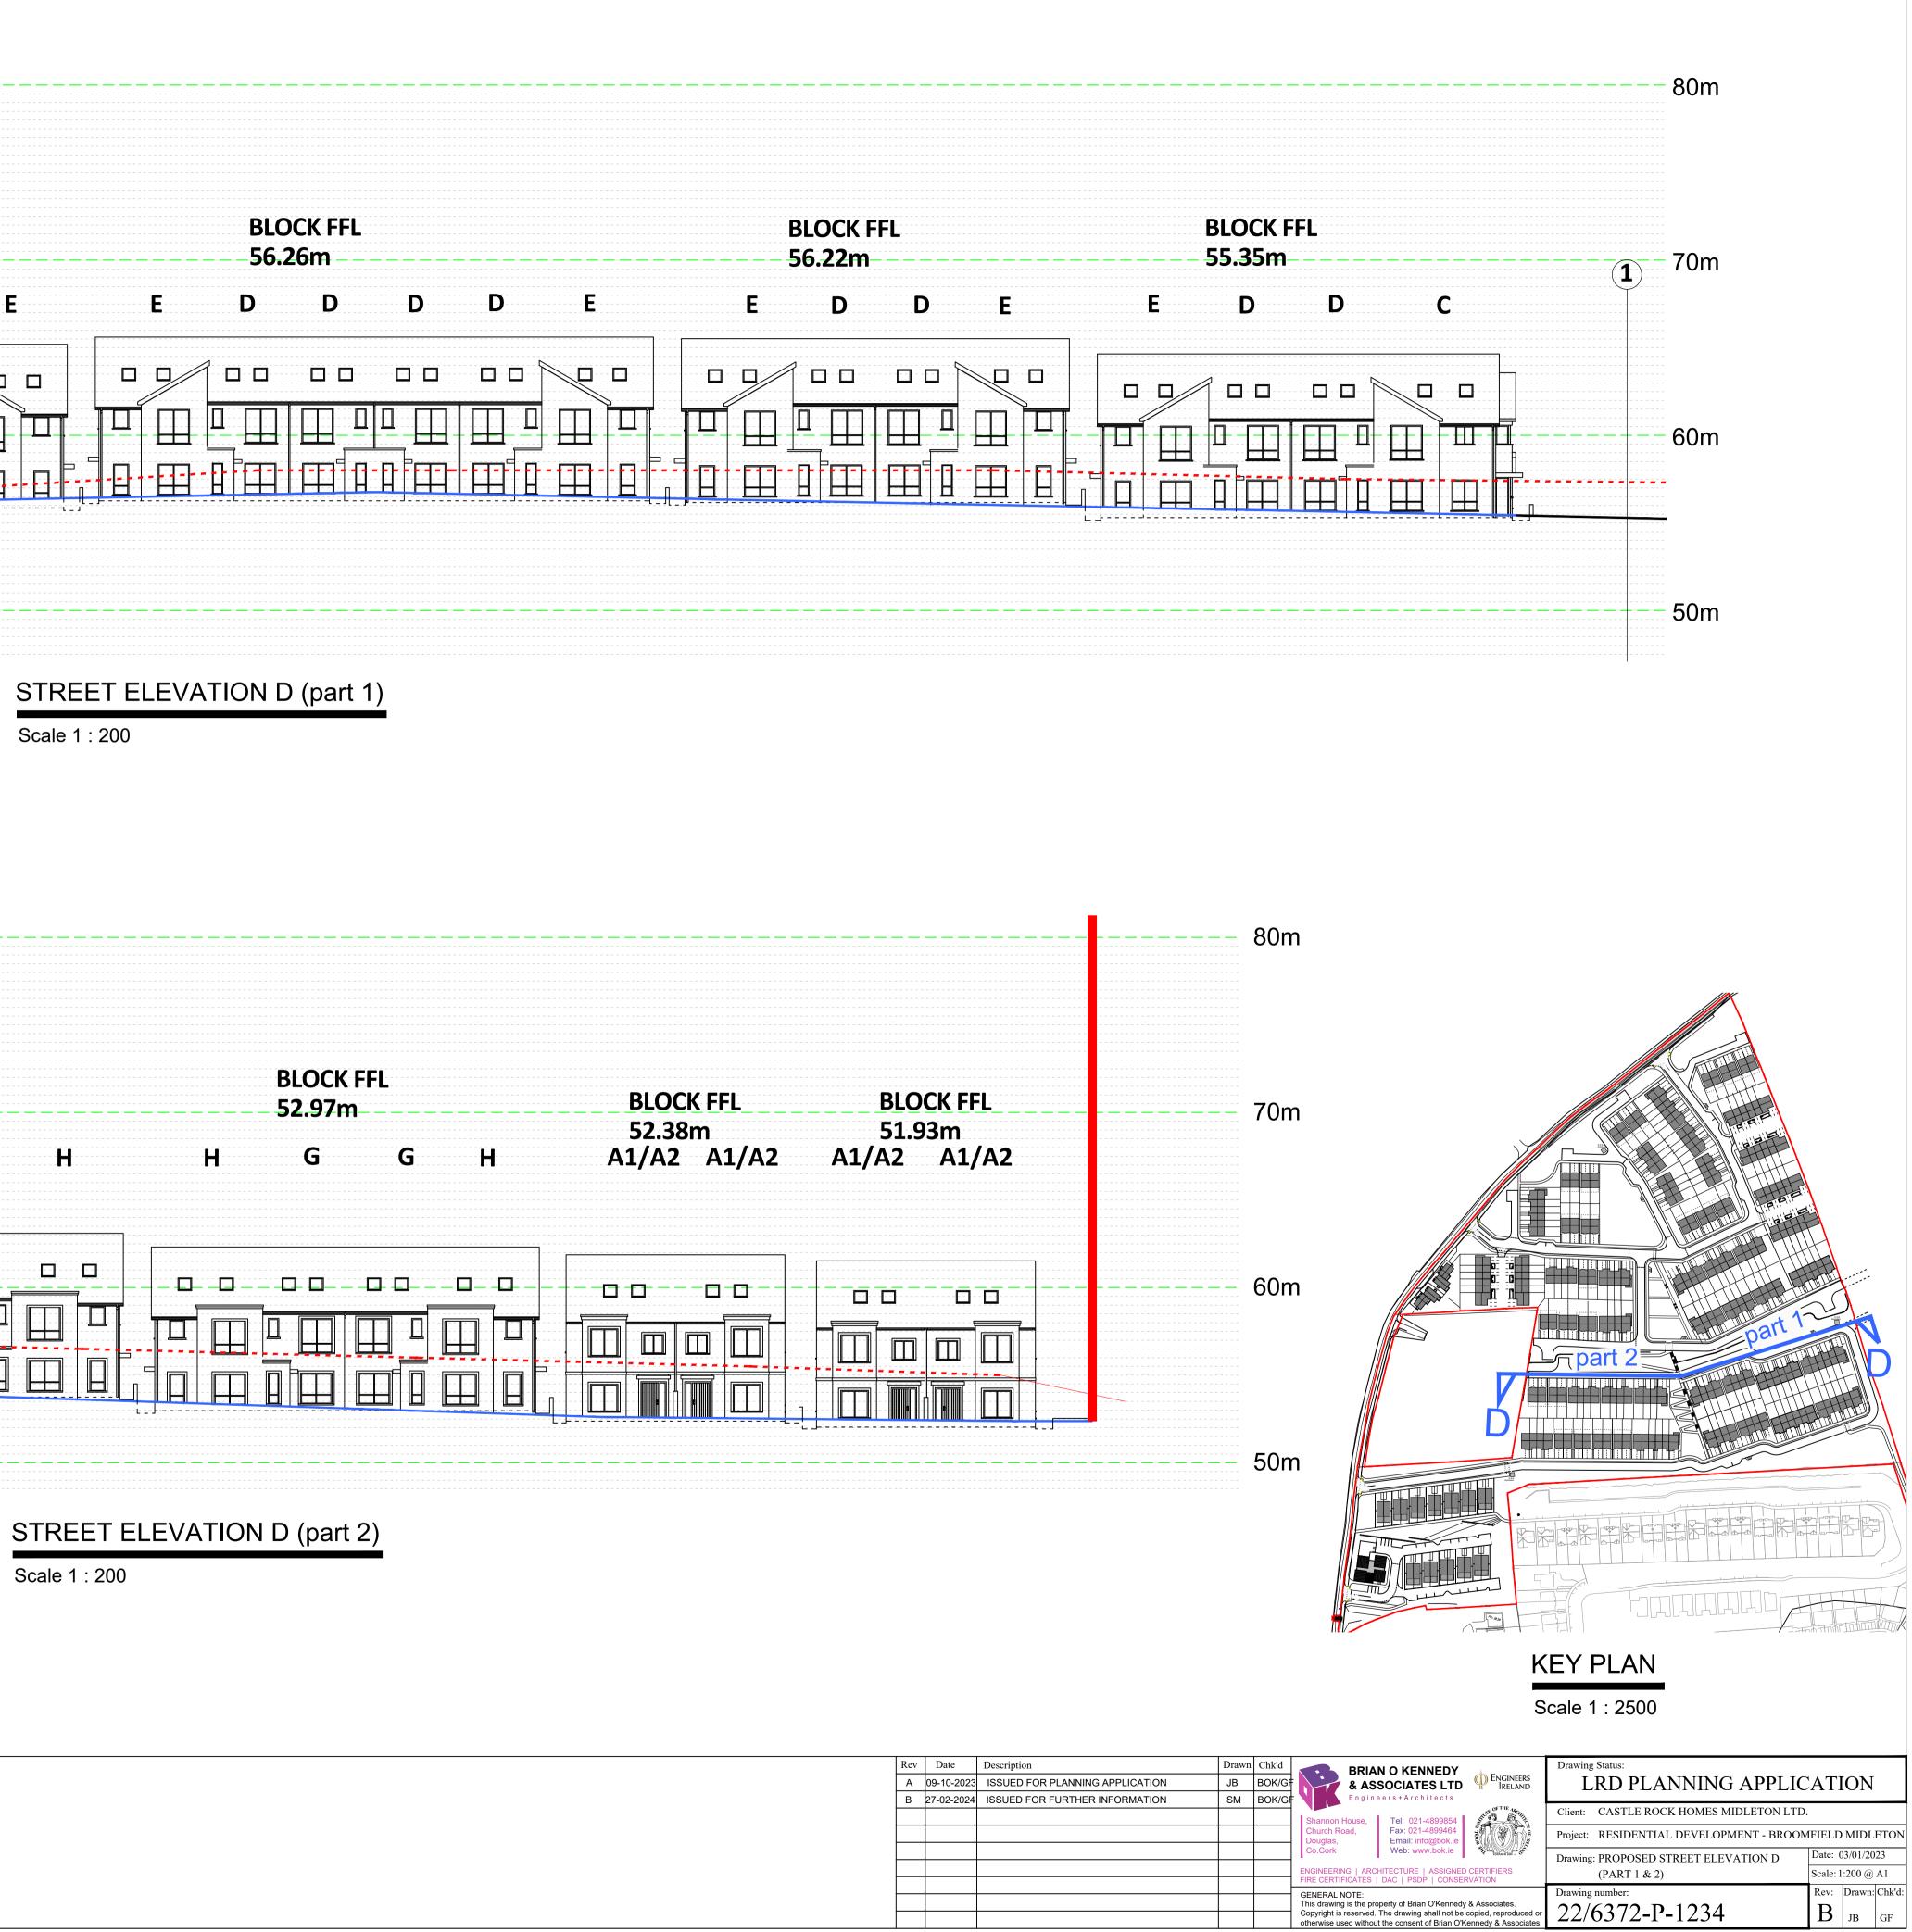

| 80m |   |                     |   |   |                        |   |              |                                              |   |                   |
|-----|---|---------------------|---|---|------------------------|---|--------------|----------------------------------------------|---|-------------------|
| 70m |   |                     |   |   | BLOCK I<br>55.85m<br>D |   | <b>F</b>     | <b>–</b> – – – – – – – – – – – – – – – – – – |   | LOCK FFL<br>6.26m |
| 60m |   |                     |   |   |                        |   |              |                                              |   |                   |
| 50m |   |                     |   |   |                        |   | STRF         |                                              |   | I D (part 1)      |
|     |   |                     |   |   |                        |   | Scale 2      |                                              |   |                   |
| 80m |   |                     |   |   |                        |   |              |                                              |   |                   |
| 70m |   | BLOCK FFL<br>54.55m |   |   | BLOCK FFL<br>53.75m    |   |              | BLOCK FFL<br>52.97m                          |   |                   |
|     | F | G                   | G | H | H                      | G | G H          |                                              | Η | G                 |
| 60m |   |                     |   |   |                        |   |              |                                              |   |                   |
| 50m |   |                     |   |   |                        |   | ото <b>г</b> |                                              |   |                   |

## Scale 1 : 200

EXISTING GROUND LEVEL PROPOSED ROAD LEVEL SITE BOUNDARY

| Rev | Date       | Description                     | Drav |
|-----|------------|---------------------------------|------|
| А   | 09-10-2023 | ISSUED FOR PLANNING APPLICATION | JB   |
| В   | 27-02-2024 | ISSUED FOR FURTHER INFORMATION  | SM   |
|     |            |                                 |      |
|     |            |                                 |      |
|     |            |                                 |      |
|     |            |                                 |      |
|     |            |                                 |      |
|     |            |                                 |      |
|     |            |                                 |      |
|     |            |                                 |      |