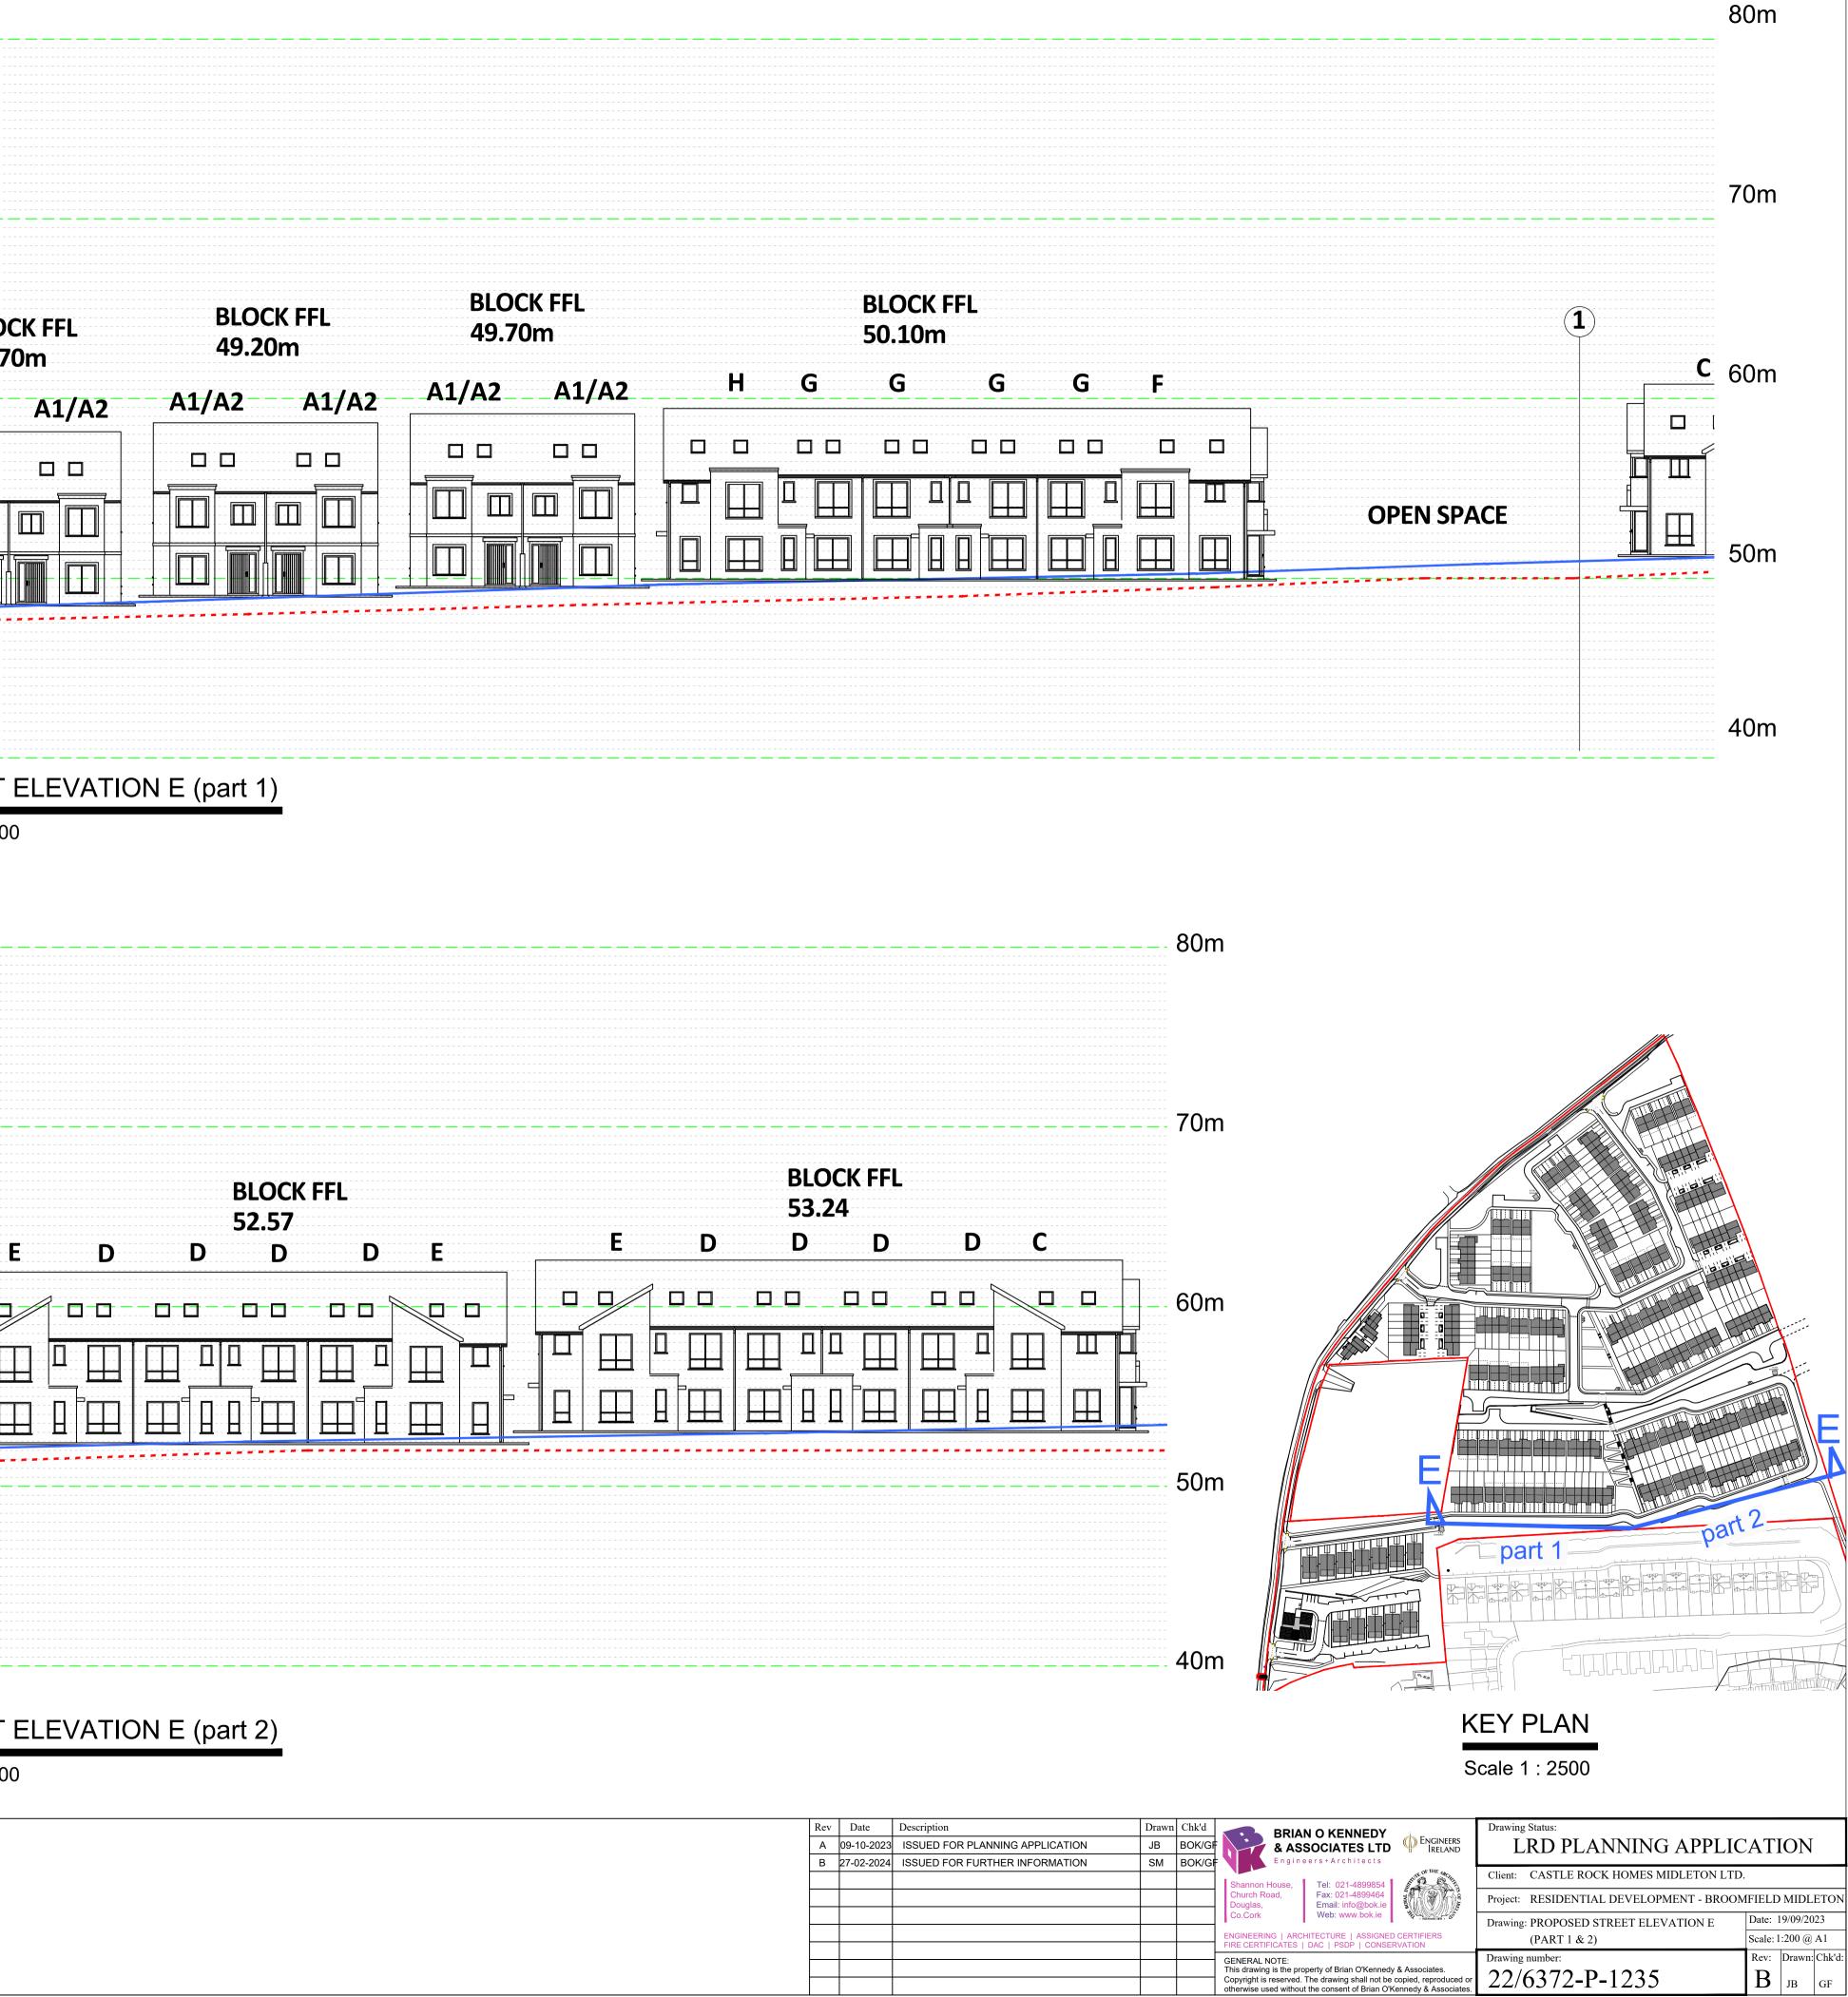

| 80m                                                                                                                                                                                                                                                                                                                                                                                                                                                                                                                                                                                                                                                                                                                                                                                                                                                                                                                                                                                                                                                                                                                                                                                                                                                                                                                                                                                                                                                                                                                                                                                                                                                                                                                                                                                                                                                                                                                                                                                                                                                                                                                           |                                                                                                                                                                                                                                                  |       |                   |                        |                                 |                |                        |                        |
|-------------------------------------------------------------------------------------------------------------------------------------------------------------------------------------------------------------------------------------------------------------------------------------------------------------------------------------------------------------------------------------------------------------------------------------------------------------------------------------------------------------------------------------------------------------------------------------------------------------------------------------------------------------------------------------------------------------------------------------------------------------------------------------------------------------------------------------------------------------------------------------------------------------------------------------------------------------------------------------------------------------------------------------------------------------------------------------------------------------------------------------------------------------------------------------------------------------------------------------------------------------------------------------------------------------------------------------------------------------------------------------------------------------------------------------------------------------------------------------------------------------------------------------------------------------------------------------------------------------------------------------------------------------------------------------------------------------------------------------------------------------------------------------------------------------------------------------------------------------------------------------------------------------------------------------------------------------------------------------------------------------------------------------------------------------------------------------------------------------------------------|--------------------------------------------------------------------------------------------------------------------------------------------------------------------------------------------------------------------------------------------------|-------|-------------------|------------------------|---------------------------------|----------------|------------------------|------------------------|
| 70m                                                                                                                                                                                                                                                                                                                                                                                                                                                                                                                                                                                                                                                                                                                                                                                                                                                                                                                                                                                                                                                                                                                                                                                                                                                                                                                                                                                                                                                                                                                                                                                                                                                                                                                                                                                                                                                                                                                                                                                                                                                                                                                           |                                                                                                                                                                                                                                                  |       |                   |                        |                                 |                |                        |                        |
| 60m                                                                                                                                                                                                                                                                                                                                                                                                                                                                                                                                                                                                                                                                                                                                                                                                                                                                                                                                                                                                                                                                                                                                                                                                                                                                                                                                                                                                                                                                                                                                                                                                                                                                                                                                                                                                                                                                                                                                                                                                                                                                                                                           |                                                                                                                                                                                                                                                  |       | H                 | BLOCK I<br>47.50m<br>G |                                 | 48.2           | CK FFL<br>20m<br>A1/A2 | BLO<br>48.7<br>A1/A2   |
| 50m                                                                                                                                                                                                                                                                                                                                                                                                                                                                                                                                                                                                                                                                                                                                                                                                                                                                                                                                                                                                                                                                                                                                                                                                                                                                                                                                                                                                                                                                                                                                                                                                                                                                                                                                                                                                                                                                                                                                                                                                                                                                                                                           |                                                                                                                                                                                                                                                  |       |                   |                        |                                 |                |                        |                        |
| 40m                                                                                                                                                                                                                                                                                                                                                                                                                                                                                                                                                                                                                                                                                                                                                                                                                                                                                                                                                                                                                                                                                                                                                                                                                                                                                                                                                                                                                                                                                                                                                                                                                                                                                                                                                                                                                                                                                                                                                                                                                                                                                                                           |                                                                                                                                                                                                                                                  |       |                   |                        |                                 |                |                        | STREET<br>Scale 1 : 20 |
| 80m                                                                                                                                                                                                                                                                                                                                                                                                                                                                                                                                                                                                                                                                                                                                                                                                                                                                                                                                                                                                                                                                                                                                                                                                                                                                                                                                                                                                                                                                                                                                                                                                                                                                                                                                                                                                                                                                                                                                                                                                                                                                                                                           |                                                                                                                                                                                                                                                  |       |                   |                        |                                 |                |                        |                        |
| 70m                                                                                                                                                                                                                                                                                                                                                                                                                                                                                                                                                                                                                                                                                                                                                                                                                                                                                                                                                                                                                                                                                                                                                                                                                                                                                                                                                                                                                                                                                                                                                                                                                                                                                                                                                                                                                                                                                                                                                                                                                                                                                                                           |                                                                                                                                                                                                                                                  |       | BLOCK F<br>51.60m | FL                     |                                 | BLOCK<br>52.07 | FFL                    |                        |
| 60m                                                                                                                                                                                                                                                                                                                                                                                                                                                                                                                                                                                                                                                                                                                                                                                                                                                                                                                                                                                                                                                                                                                                                                                                                                                                                                                                                                                                                                                                                                                                                                                                                                                                                                                                                                                                                                                                                                                                                                                                                                                                                                                           |                                                                                                                                                                                                                                                  |       |                   |                        |                                 |                |                        |                        |
| 50m                                                                                                                                                                                                                                                                                                                                                                                                                                                                                                                                                                                                                                                                                                                                                                                                                                                                                                                                                                                                                                                                                                                                                                                                                                                                                                                                                                                                                                                                                                                                                                                                                                                                                                                                                                                                                                                                                                                                                                                                                                                                                                                           |                                                                                                                                                                                                                                                  |       |                   |                        |                                 |                |                        |                        |
| 40m                                                                                                                                                                                                                                                                                                                                                                                                                                                                                                                                                                                                                                                                                                                                                                                                                                                                                                                                                                                                                                                                                                                                                                                                                                                                                                                                                                                                                                                                                                                                                                                                                                                                                                                                                                                                                                                                                                                                                                                                                                                                                                                           | leRo                                                                                                                                                                                                                                             | ck Ho | omes              |                        |                                 |                |                        | STREET<br>Scale 1 : 20 |
| <ol> <li>INOIES:</li> <li>This drawing is for<br/>indicated only If in</li> <li>Do not scale, figur<br/>taken.</li> <li>Engineer/Architect<br/>discrepancies before</li> <li>Contractor to cheet<br/>conditions on site be</li> <li>Drawing to be reading to be reading the provided the second the secon</li></ol> | r the purpose of the stage<br>doubt ask.<br>red dimensions only to be<br>t to be informed of any<br>e work proceeds.<br>ck all dimensions and<br>offore commencing works.<br>d in conjunction with<br>julations.<br>nd materials to be installed |       |                   | EXIS<br>PRO            | OUND LEVEL<br>ROAD LEVEL<br>ARY |                |                        |                        |