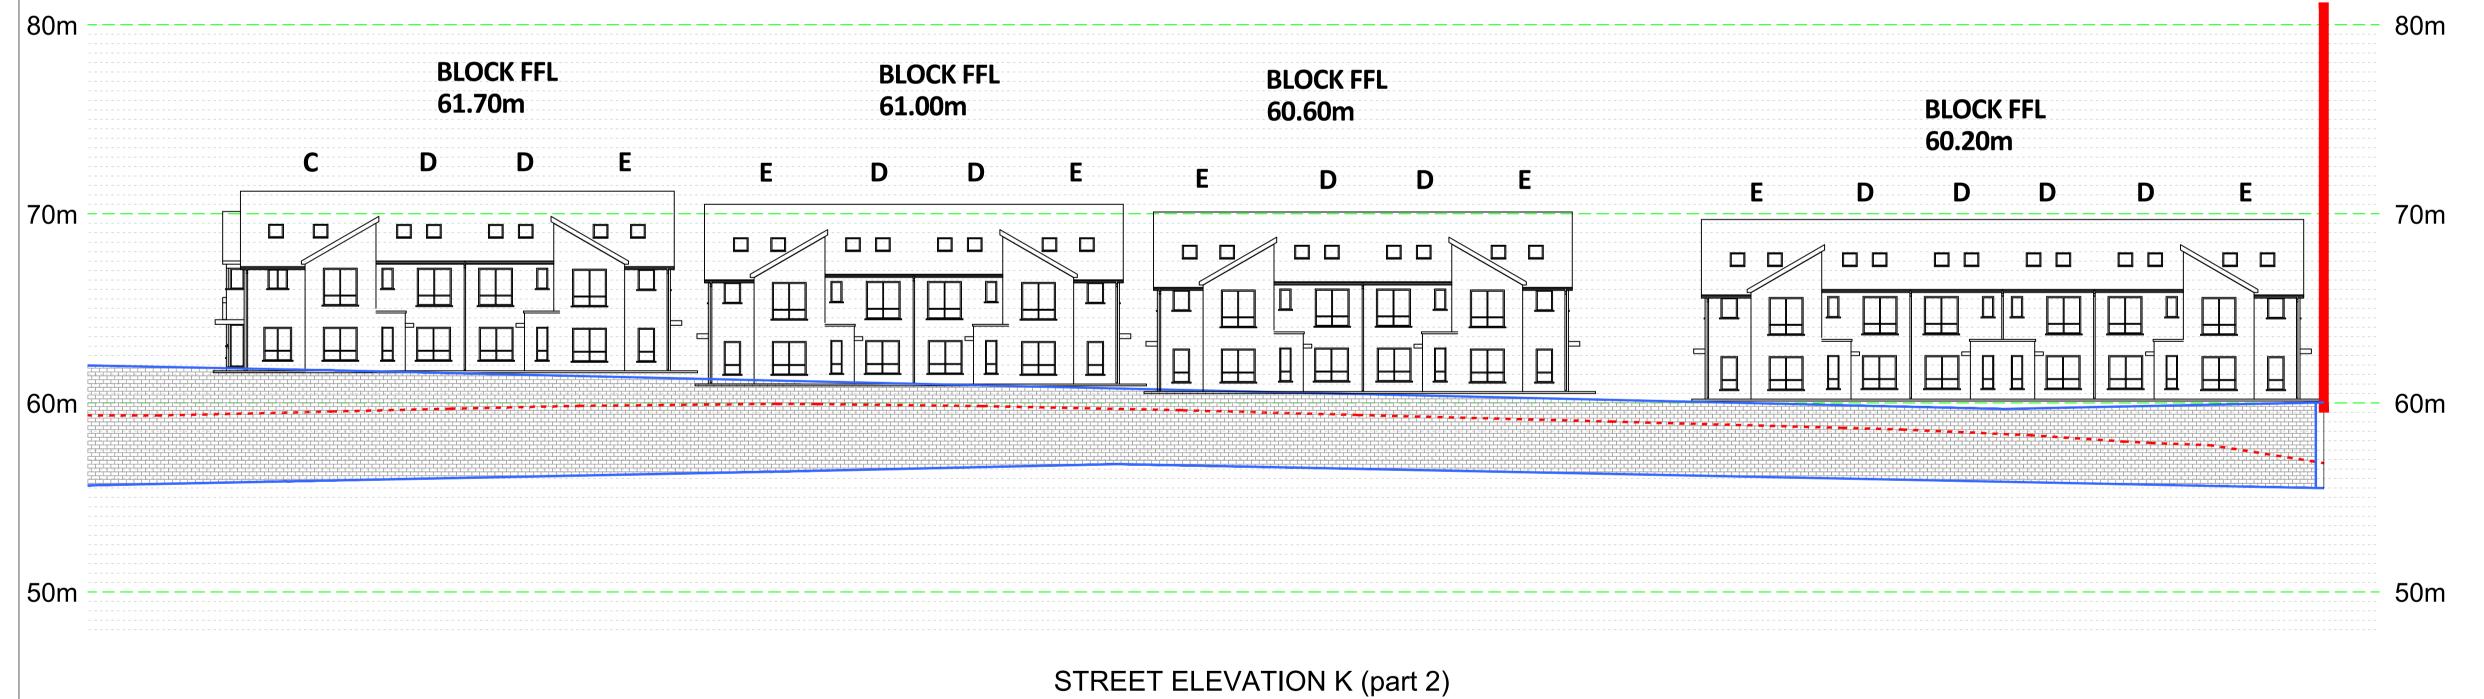

## STREET ELEVATION K (part 1)

Scale 1 : 200

Scale 1 : 200

 This drawing is for the purpose of the stage indicated only. - If in doubt ask.
 Do not scale, figured dimensions only to be 3. Engineer/Architect to be informed of any discrepancies before work proceeds.
4. Contractor to check all dimensions and conditions on site before commencing works. 5. Drawing to be read in conjunction with current Building Regulations.
 6. All components and materials to be installed. fully in accordance with manufacturers

**EXISTING GROUND LEVEL** PROPOSED ROAD LEVEL SITE BOUNDARY

| Rev | Date       | Description                     | Drawn | Chk'd  |                     | BRIAI                                                                                                                                                                                                     | N O KENNEDY                            | -1                                                                                                                                                                                                                                                                                                                                                                                                                                                                                                                                                                                                                                                                                                                                                                                                                                                                                                                                                                                                                                                                                                                                                                                                                                                                                                                                                                                                                                                                                                                                                                                                                                                                                                                                                                                                                                                                                                                                                                                                                                                                                                                             | Drawing                        | Status:                                       |
|-----|------------|---------------------------------|-------|--------|---------------------|-----------------------------------------------------------------------------------------------------------------------------------------------------------------------------------------------------------|----------------------------------------|--------------------------------------------------------------------------------------------------------------------------------------------------------------------------------------------------------------------------------------------------------------------------------------------------------------------------------------------------------------------------------------------------------------------------------------------------------------------------------------------------------------------------------------------------------------------------------------------------------------------------------------------------------------------------------------------------------------------------------------------------------------------------------------------------------------------------------------------------------------------------------------------------------------------------------------------------------------------------------------------------------------------------------------------------------------------------------------------------------------------------------------------------------------------------------------------------------------------------------------------------------------------------------------------------------------------------------------------------------------------------------------------------------------------------------------------------------------------------------------------------------------------------------------------------------------------------------------------------------------------------------------------------------------------------------------------------------------------------------------------------------------------------------------------------------------------------------------------------------------------------------------------------------------------------------------------------------------------------------------------------------------------------------------------------------------------------------------------------------------------------------|--------------------------------|-----------------------------------------------|
| Α   | 09-10-2023 | ISSUED FOR PLANNING APPLICATION | JB    | BOK/GI | & ASSOC             |                                                                                                                                                                                                           | SOCIATES LTD                           | Engineers<br>Ireland                                                                                                                                                                                                                                                                                                                                                                                                                                                                                                                                                                                                                                                                                                                                                                                                                                                                                                                                                                                                                                                                                                                                                                                                                                                                                                                                                                                                                                                                                                                                                                                                                                                                                                                                                                                                                                                                                                                                                                                                                                                                                                           | L                              | RD PLANNING                                   |
|     |            |                                 |       |        | Sh                  | annon House.                                                                                                                                                                                              | Tel: 021-4899854                       | ELUTE OF THE ANCIETY                                                                                                                                                                                                                                                                                                                                                                                                                                                                                                                                                                                                                                                                                                                                                                                                                                                                                                                                                                                                                                                                                                                                                                                                                                                                                                                                                                                                                                                                                                                                                                                                                                                                                                                                                                                                                                                                                                                                                                                                                                                                                                           | Client:                        | CASTLE ROCK HOMES M                           |
|     |            |                                 |       |        |                     | nurch Road, ouglas,                                                                                                                                                                                       | Fax: 021-4899464<br>Email: info@bok.ie | TWO THE ARCHIT OF THE ARCHIT O | Project:                       | RESIDENTIAL DEVELOPM                          |
|     |            |                                 |       |        | ENGI                | Co.Cork Web: www.bok.ie Single Certificates   ARCHITECTURE   ASSIGNED CERTIFICATES   DAC   PSDP   CONSERVATI                                                                                              |                                        | CERTIFIERS                                                                                                                                                                                                                                                                                                                                                                                                                                                                                                                                                                                                                                                                                                                                                                                                                                                                                                                                                                                                                                                                                                                                                                                                                                                                                                                                                                                                                                                                                                                                                                                                                                                                                                                                                                                                                                                                                                                                                                                                                                                                                                                     |                                | PROPOSED STREET ELEV<br>RETAINING WALL TYPE 4 |
|     |            |                                 |       |        | GEN<br>This<br>Copy | IERAL NOTE: drawing is the property of Brian O'Kennedy & Associates. pright is reserved. The drawing shall not be copied, reproduced or trivise used without the consent of Brian O'Kennedy & Associates. |                                        |                                                                                                                                                                                                                                                                                                                                                                                                                                                                                                                                                                                                                                                                                                                                                                                                                                                                                                                                                                                                                                                                                                                                                                                                                                                                                                                                                                                                                                                                                                                                                                                                                                                                                                                                                                                                                                                                                                                                                                                                                                                                                                                                | Drawing number: 22/6372-P-1237 |                                               |