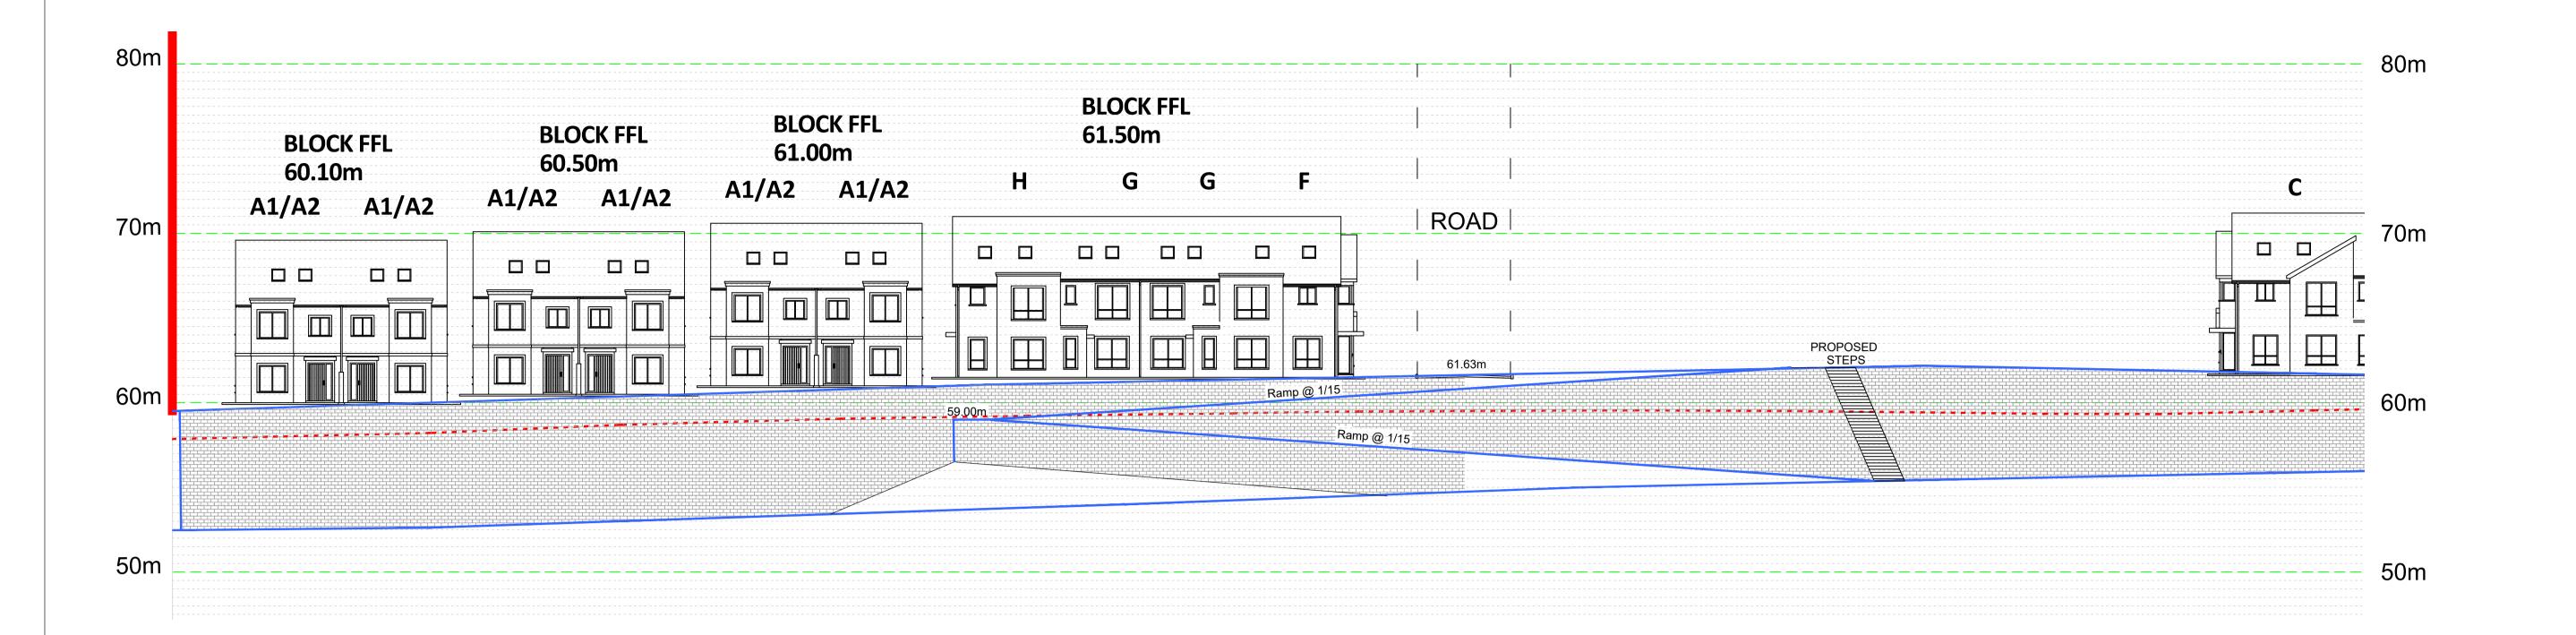

## STREET ELEVATION K (part 1)

Scale 1 : 200

Scale 1 : 200

 This drawing is for the purpose of the stage indicated only. - If in doubt ask.
 Do not scale, figured dimensions only to be 3. Engineer/Architect to be informed of any discrepancies before work proceeds.
4. Contractor to check all dimensions and conditions on site before commencing works. 5. Drawing to be read in conjunction with current Building Regulations.
 6. All components and materials to be installed. fully in accordance with manufacturers

**EXISTING GROUND LEVEL** PROPOSED ROAD LEVEL SITE BOUNDARY

| Rev | Date       | Description                     | Drawn | Chk'd  |                     | BRIAI                                                                                                                                                                                                     | N O KENNEDY                            | -1                                                                                                                                                                                                                                                                                                                                                                                                                                                                                                                                                                                                                                                                                                                                                                                                                                                                                                                                                                                                                                                                                                                                                                                                                                                                                                                                                                                                                                                                                                                                                                                                                                                                                                                                                                                                                                                                                                                                                                                                                                                                                                                             | Drawing                        | Status:                                       |
|-----|------------|---------------------------------|-------|--------|---------------------|-----------------------------------------------------------------------------------------------------------------------------------------------------------------------------------------------------------|----------------------------------------|--------------------------------------------------------------------------------------------------------------------------------------------------------------------------------------------------------------------------------------------------------------------------------------------------------------------------------------------------------------------------------------------------------------------------------------------------------------------------------------------------------------------------------------------------------------------------------------------------------------------------------------------------------------------------------------------------------------------------------------------------------------------------------------------------------------------------------------------------------------------------------------------------------------------------------------------------------------------------------------------------------------------------------------------------------------------------------------------------------------------------------------------------------------------------------------------------------------------------------------------------------------------------------------------------------------------------------------------------------------------------------------------------------------------------------------------------------------------------------------------------------------------------------------------------------------------------------------------------------------------------------------------------------------------------------------------------------------------------------------------------------------------------------------------------------------------------------------------------------------------------------------------------------------------------------------------------------------------------------------------------------------------------------------------------------------------------------------------------------------------------------|--------------------------------|-----------------------------------------------|
| Α   | 09-10-2023 | ISSUED FOR PLANNING APPLICATION | JB    | BOK/GI | & ASSOC             |                                                                                                                                                                                                           | SOCIATES LTD                           | Engineers<br>Ireland                                                                                                                                                                                                                                                                                                                                                                                                                                                                                                                                                                                                                                                                                                                                                                                                                                                                                                                                                                                                                                                                                                                                                                                                                                                                                                                                                                                                                                                                                                                                                                                                                                                                                                                                                                                                                                                                                                                                                                                                                                                                                                           | L                              | RD PLANNING                                   |
|     |            |                                 |       |        | Sh                  | annon House.                                                                                                                                                                                              | Tel: 021-4899854                       | ELUTE OF THE ANCIETY                                                                                                                                                                                                                                                                                                                                                                                                                                                                                                                                                                                                                                                                                                                                                                                                                                                                                                                                                                                                                                                                                                                                                                                                                                                                                                                                                                                                                                                                                                                                                                                                                                                                                                                                                                                                                                                                                                                                                                                                                                                                                                           | Client:                        | CASTLE ROCK HOMES M                           |
|     |            |                                 |       |        |                     | nurch Road, ouglas,                                                                                                                                                                                       | Fax: 021-4899464<br>Email: info@bok.ie | TWO THE ARCHIT OF THE ARCHIT O | Project:                       | RESIDENTIAL DEVELOPM                          |
|     |            |                                 |       |        | ENGI                | Co.Cork Web: www.bok.ie Single Certificates   ARCHITECTURE   ASSIGNED CERTIFICATES   DAC   PSDP   CONSERVATI                                                                                              |                                        | CERTIFIERS                                                                                                                                                                                                                                                                                                                                                                                                                                                                                                                                                                                                                                                                                                                                                                                                                                                                                                                                                                                                                                                                                                                                                                                                                                                                                                                                                                                                                                                                                                                                                                                                                                                                                                                                                                                                                                                                                                                                                                                                                                                                                                                     |                                | PROPOSED STREET ELEV<br>RETAINING WALL TYPE 4 |
|     |            |                                 |       |        | GEN<br>This<br>Copy | IERAL NOTE: drawing is the property of Brian O'Kennedy & Associates. pright is reserved. The drawing shall not be copied, reproduced or trivise used without the consent of Brian O'Kennedy & Associates. |                                        |                                                                                                                                                                                                                                                                                                                                                                                                                                                                                                                                                                                                                                                                                                                                                                                                                                                                                                                                                                                                                                                                                                                                                                                                                                                                                                                                                                                                                                                                                                                                                                                                                                                                                                                                                                                                                                                                                                                                                                                                                                                                                                                                | Drawing number: 22/6372-P-1237 |                                               |